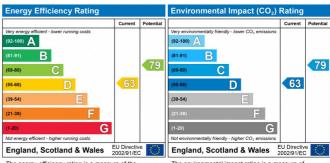

#### **AT A GLANCE**

- Double Bedroom
- Reception
- Fitted Kitchen
- Washer/dryer & Dishwasher
- Good sized bathroom
- Roof Terrace

Winkworth

The energy efficiency rating is a measure of the overall efficiency of a home. The higher the rating the more energy efficient the home is and the lower the fuel bills will be.

The environmental impact rating is a measure of a home's impact on the environment in terms of carbon dioxide ( $CO_2$ ) emissions. The higher the rating the less impact it has on the environment.