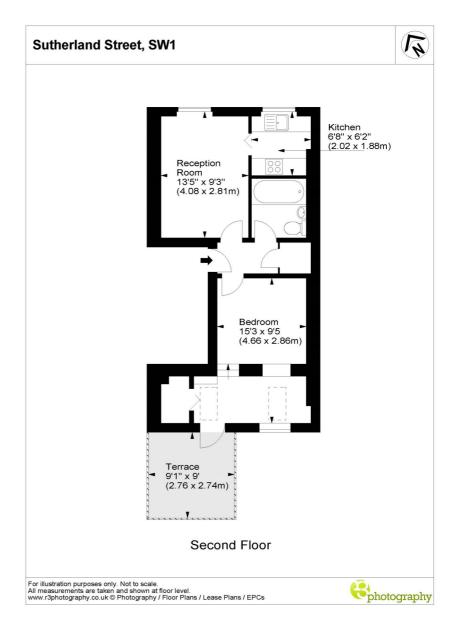

The property is presented in excellent decorative order throughout and accommodation comprises a comfortable reception room with space to dine and entertain, recently fitted modern kitchen and a smart family bathroom. The generous split level double bedroom has comprehensive built-in storage and provides plenty of space for a desk / home office. Of particular interest, is the magnificent private roof terrace to the rear which is perfect for al-fresco dining.