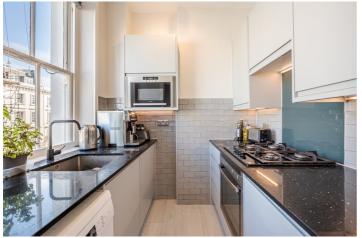

#### **AT A GLANCE**

- Double Bedroom
- Reception
- Fitted Kitchen
- Washer/dryer & Dishwasher
- Good sized bathroom
- Roof Terrace

Winkworth

The energy efficiency rating is a measure of the overall efficiency of a home. The higher the rating the more energy efficient the home is and the lower the fuel bills will be.

The property is presented in excellent decorative order throughout and accommodation comprises a comfortable reception room with space to dine and entertain, recently fitted modern kitchen and a smart family bathroom. The generous split level double bedroom has comprehensive built-in storage and provides plenty of space for a desk / home office. Of particular interest, is the magnificent private roof terrace to the rear which is perfect for al-fresco dining.