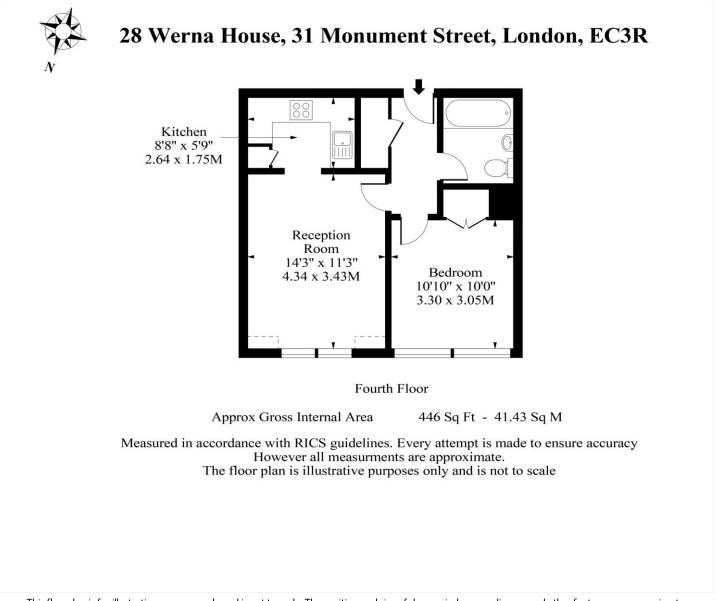

This floorplan is for illustration purposes only and is not to scale. The position and size of doors, windows, appliances and other features are approximate.

Tenure: Leasehold

Term: 994 year and 8 months