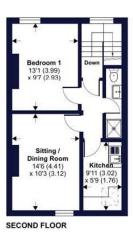

## Raleigh Road, Exeter, EX1

Approximate Area = 1708 sq ft / 158.7 sq m For identification only - Not to scale

Floor plan produced in accordance with RICS Property Measurement Standards incorporating International Property Measurement Standards (IPMS2 Residential). © ntchecom 2024. Produced for Winkworth. REF: 1164817