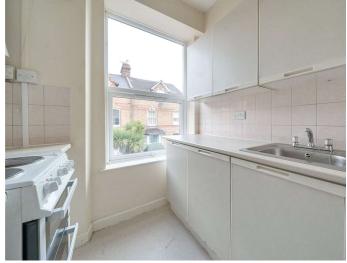

The spacious sitting room is inviting and well-lit, creating an ideal space for relaxation and entertainment. The kitchen is functional and well-equipped, with ample storage and workspace.

The bedroom is spacious and tranquil, offering a peaceful retreat for rest and relaxation. The bathroom is well-maintained, featuring both a bathtub and a shower. Additionally, the property includes a generous storage cupboard for your convenience.