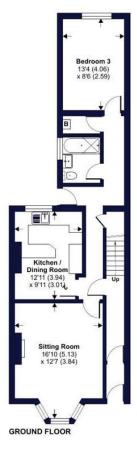

## Raleigh Road, Exeter, EX1

Approximate Area = 1708 sq ft / 158.7 sq m For identification only - Not to scale

Floor plan produced in accordance with RICS Property Measurement Standards incorporating International Property Measurement Standards (IPMS2 Residential). © ntchecom 2024. Produced for Winkworth. REF: 1164817