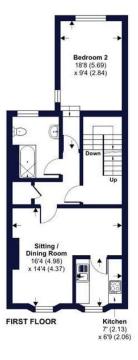

## Raleigh Road, Exeter, EX1

Approximate Area = 1708 sq ft / 158.7 sq m For identification only - Not to scale

Floor plan produced in accordance with RICS Property Measurement Standards incorporating International Property Measurement Standards (IPMS2 Residential). © ntchecom 2024. Produced for Winkworth. REF: 1164817