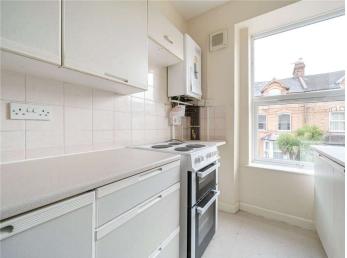

The spacious sitting room is inviting and well-lit, creating an ideal space for relaxation and entertainment. The kitchen is functional and well-equipped, with ample storage and workspace.

The bedroom is spacious and tranquil, offering a peaceful retreat for rest and relaxation. The bathroom is well-maintained, featuring both a bathtub and a shower. Additionally, the property includes a generous storage cupboard for your convenience.