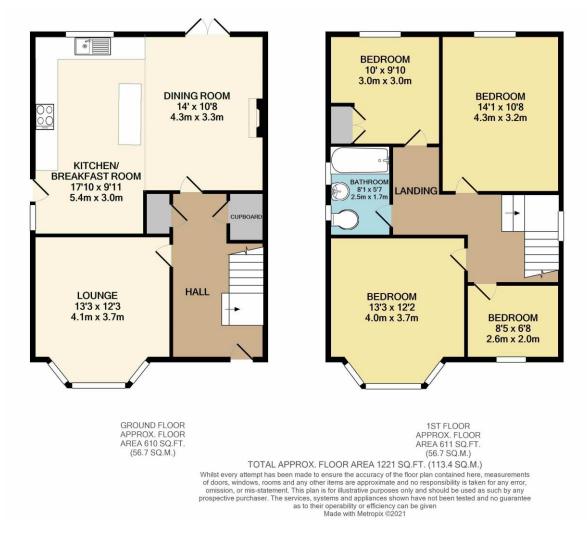

# DESCRIPTION

The property is approached via a paved driveway with parking for several cars. The front door then leads into the entrance hallway which houses a storage cupboard, a WC and doors to principal rooms. Downstairs there are two reception rooms; a good size lounge with a bay window to front aspect and a rear facing dining room with fireplace and French doors which lead out onto the back garden. The dining room is open plan to the kitchen breakfast room which is a particular feature of the house and is fitted with a range of contemporary base and eye level work units with a kitchen island and integrated appliances.

Upstairs there are four bright bedrooms, three of which are good size double bedrooms and a smaller fourth bedroom which is currently arranged as a study. The modern family bathroom comprises of a suite to include low-level WC, pedestal hand wash basin and panelled bath with shower above.