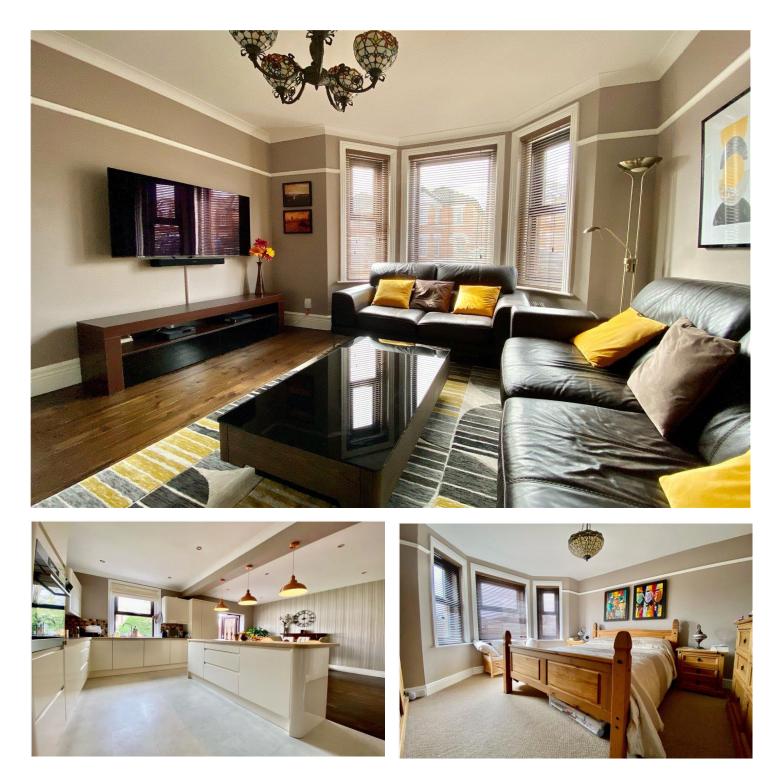

# DESCRIPTION

The property is approached via a paved driveway with parking for several cars. The front door then leads into the entrance hallway which houses a storage cupboard, a WC and doors to principal rooms. Downstairs there are two reception rooms; a good size lounge with a bay window to front aspect and a rear facing dining room with fireplace and French doors which lead out onto the back garden. The dining room is open plan to the kitchen breakfast room which is a particular feature of the house and is fitted with a range of contemporary base and eye level work units with a kitchen island and integrated appliances.

Upstairs there are four bright bedrooms, three of which are good size double bedrooms and a smaller fourth bedroom which is currently arranged as a study. The modern family bathroom comprises of a suite to include low-level WC, pedestal hand wash basin and panelled bath with shower above.