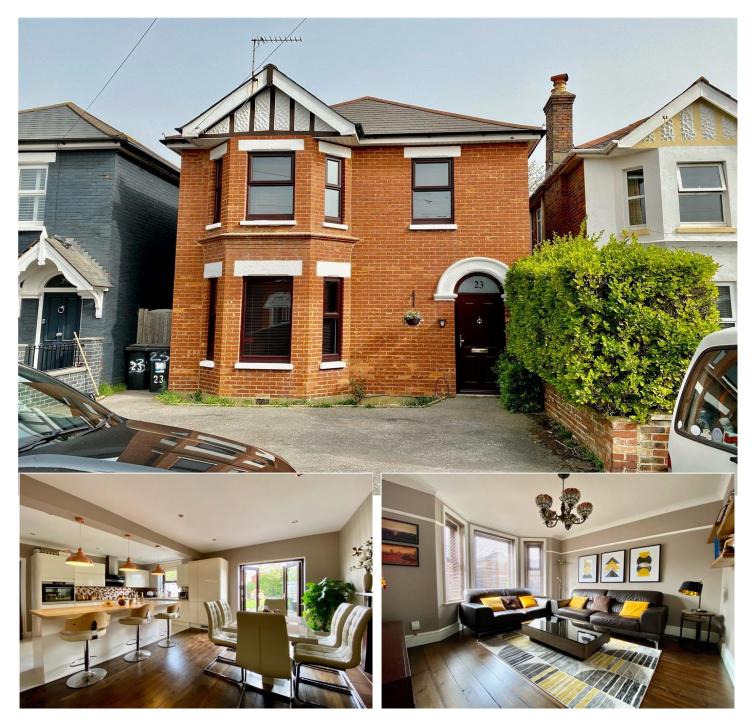

# £435,000 FREEHOLD

An incredibly well presented four bedroom detached charavter house which has been comprehensively refurbished by the current owners and comprises of modern contemporary and socialable living space throughout. The house is situated close to local amenities, good transport links and excellent schools making it a super family home.

Detached family home | Four bedrooms | Two reception rooms | Large modern kitchen | Contemporary bathroom | Sunny rear garden | Off road parking

Westbourne | 01202 767633 |

# DESCRIPTION

The property is approached via a paved driveway with parking for several cars. The front door then leads into the entrance hallway which houses a storage cupboard, a WC and doors to principal rooms. Downstairs there are two reception rooms; a good size lounge with a bay window to front aspect and a rear facing dining room with fireplace and French doors which lead out onto the back garden. The dining room is open plan to the kitchen breakfast room which is a particular feature of the house and is fitted with a range of contemporary base and eye level work units with a kitchen island and integrated appliances.