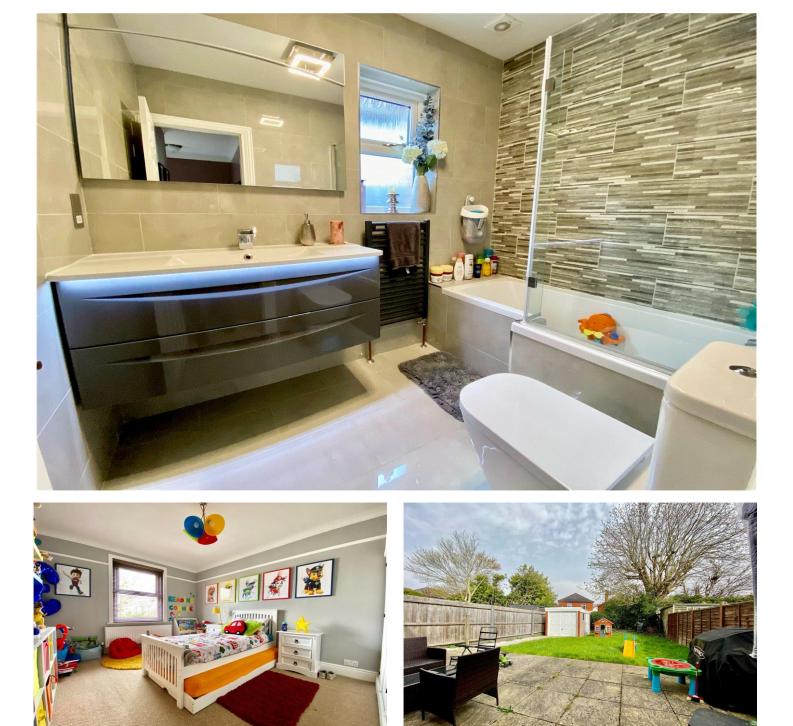

Upstairs there are four bright bedrooms, three of which are good size double bedrooms and a smaller fourth bedroom which is currently arranged as a study. The modern family bathroom comprises of a suite to include low-level WC, pedestal hand wash basin and panelled bath with shower above.

The rear garden is predominantly laid to lawn with mature shrub and tree borders, a paved are for outside dining and a standalone garage (no car access) with full power and light.

If you are considering purchasing this property as a 'buy to let' investment, please contact a member of our Lettings team on 01202 767313 for a rental valuation