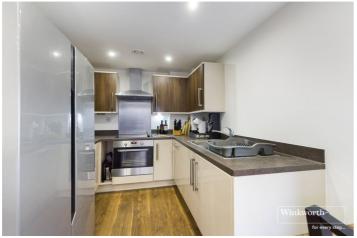

See things differently

**DESCRIPTION:** A perfect example of a well sized and beautifully presented ground floor flat comprising of a sleek and radiant open plan kitchen and reception room, generously sized double bedroom, minimalist modern bathroom, and a private patio area perfect for unwinding in the fresh air. Externally, sweeping communal areas present a brilliant hub for families, friends, and neighbours to socialise within the community, and residential parking permits are available. This lovely apartment is situated in a more peaceful patch of this thriving area, yet just a ten minute stroll from the hustle and bustle of Harlesden town centre and only a twenty minute walk from ever popular Willesden Junction, Neasden and their diverse array of transport links, shops, amenities, and dining options. An ideal purchase equally suited for a couple, buy to let investor, or for a first time buyer looking to climb on the property ladder. An internal viewing is a must.