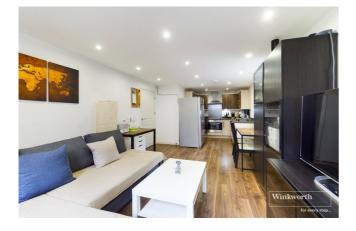

See things differently

**DESCRIPTION:** A perfect example of a well sized and beautifully presented ground floor flat comprising of a sleek and radiant open plan kitchen and reception room, generously sized double bedroom, minimalist modern bathroom, and a private patio area perfect for unwinding in the fresh air. Externally, sweeping communal areas present a brilliant hub for families, friends, and neighbours to socialise within the community, and residential parking permits are available. This lovely apartment is situated in a more peaceful patch of this thriving area, yet just a ten minute stroll from the hustle and bustle of Harlesden town centre and only a twenty minute walk from ever popular Willesden Junction, Neasden and their diverse array of transport links, shops, amenities, and dining options. An ideal purchase equally suited for a couple, buy to let investor, or for a first time buyer looking to climb on the property ladder. An internal viewing is a must.