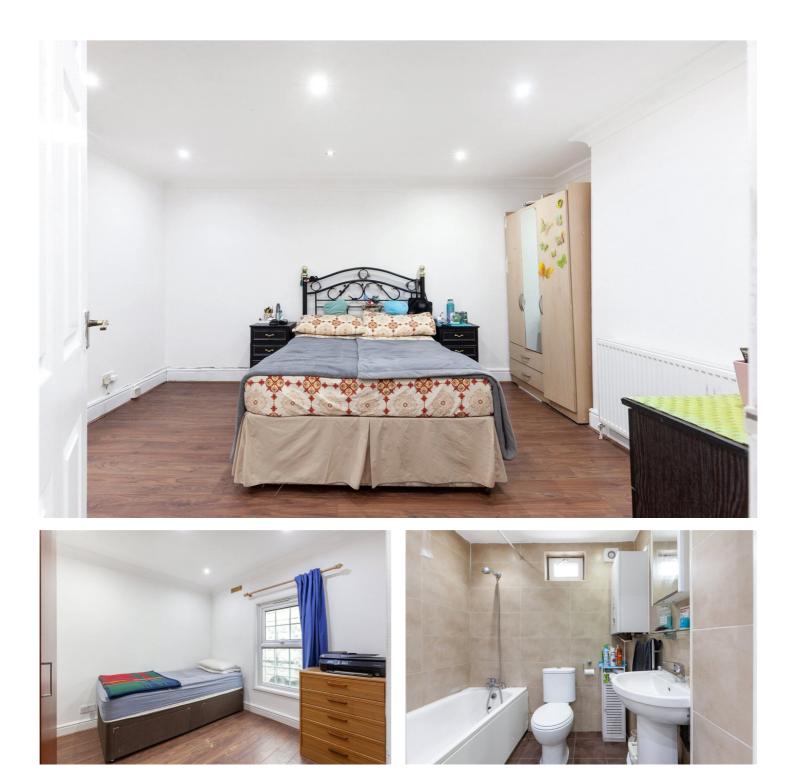

#### **DESCRIPTION:**

Located on the increasing desirable Hackney Road is this two-bedroom apartment which spans just under 570sqf and offers generous accommodation throughout.

On entry to the flat you are greeted with the spacious living room with laminate wood flooring and spacious storage cupboard, separate kitchen area finished in white with built in appliances including fridge/freezer, gas hob, electric cooker, extractor fan and washing machine, bathroom with bath, shower over attachment and floor to ceiling tiles, master bedroom with plentiful storage space and a further second double bedroom with en-suite W.C. The property also comes with the opportunity to obtain the current head lease of the building which consists of three flats.