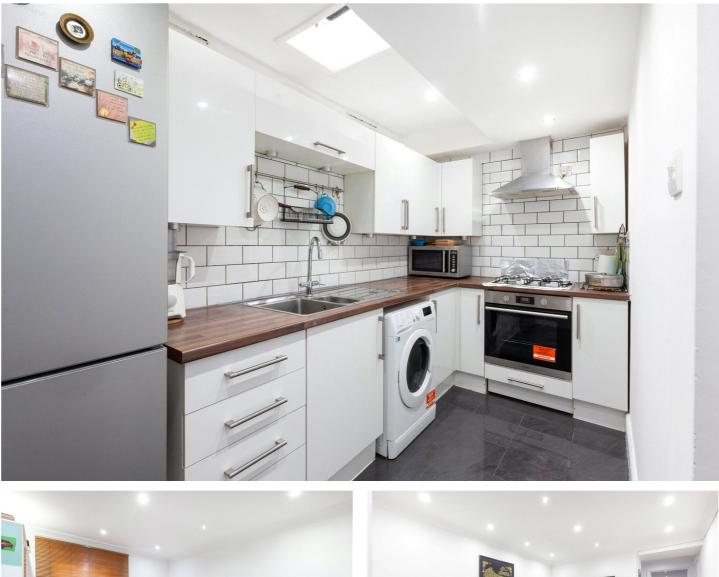

#### **DESCRIPTION:**

Located on the increasing desirable Hackney Road is this two-bedroom apartment which spans just under 570sqf and offers generous accommodation throughout.

On entry to the flat you are greeted with the spacious living room with laminate wood flooring and spacious storage cupboard, separate kitchen area finished in white with built in appliances including fridge/freezer, gas hob, electric cooker, extractor fan and washing machine, bathroom with bath, shower over attachment and floor to ceiling tiles, master bedroom with plentiful storage space and a further second double bedroom with en-suite W.C. The property also comes with the opportunity to obtain the current head lease of the building which consists of three flats.