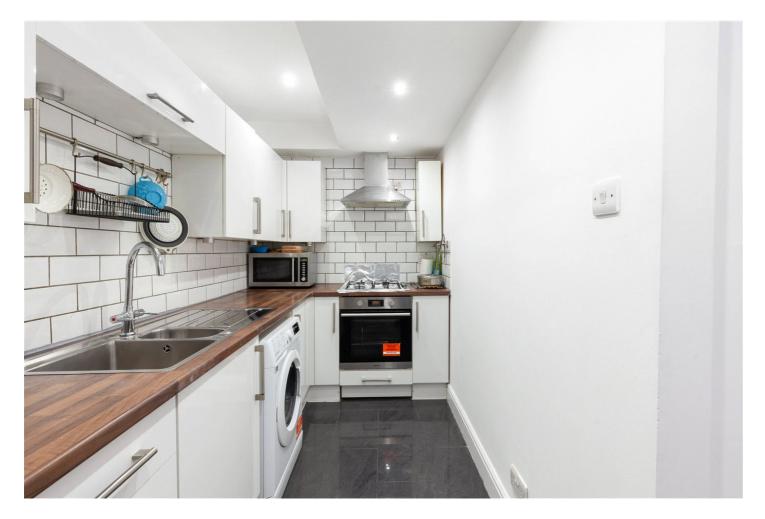

#### **DESCRIPTION:**

Located on the increasing desirable Hackney Road is this two-bedroom apartment which spans just under 570sqf and offers generous accommodation throughout.

On entry to the flat you are greeted with the spacious living room with laminate wood flooring and spacious storage cupboard, separate kitchen area finished in white with built in appliances including fridge/freezer, gas hob, electric cooker, extractor fan and washing machine, bathroom with bath, shower over attachment and floor to ceiling tiles, master bedroom with plentiful storage space and a further second double bedroom with en-suite W.C. The property also comes with the opportunity to obtain the current head lease of the building which consists of three flats.