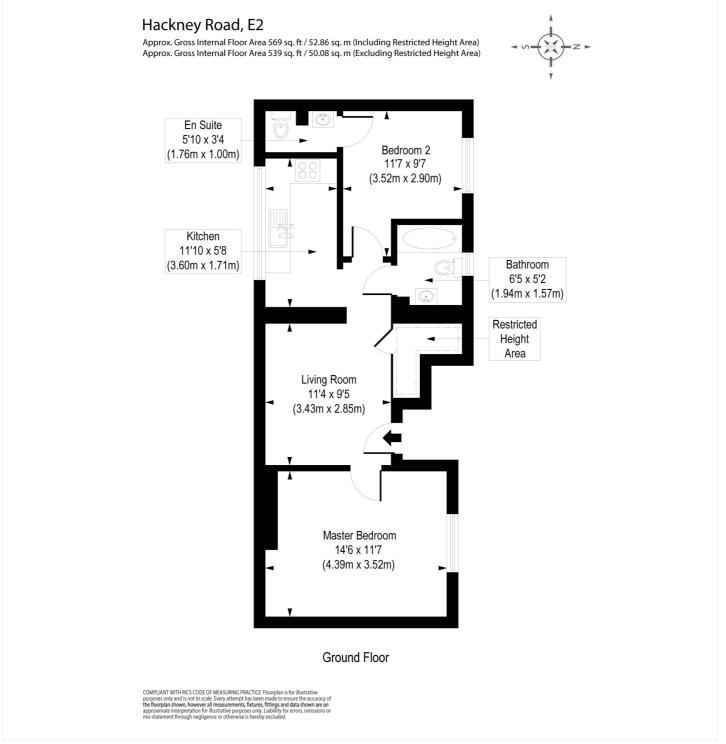

#### **DESCRIPTION:**

Located on the increasing desirable Hackney Road is this two-bedroom apartment which spans just under 570sqf and offers generous accommodation throughout.

On entry to the flat you are greeted with the spacious living room with laminate wood flooring and spacious storage cupboard, separate kitchen area finished in white with built in appliances including fridge/freezer, gas hob, electric cooker, extractor fan and washing machine, bathroom with bath, shower over attachment and floor to ceiling tiles, master bedroom with plentiful storage space and a further second double bedroom with en-suite W.C. The property also comes with the opportunity to obtain the current head lease of the building which consists of three flats.

# Winkworth

See things differently

This floorplan is for illustration purposes only and is not to scale. The position and size of doors, windows, appliances and other features are approximate.

Shoreditch | 020 7749 7650 | shoreditch@winkworth.co.uk