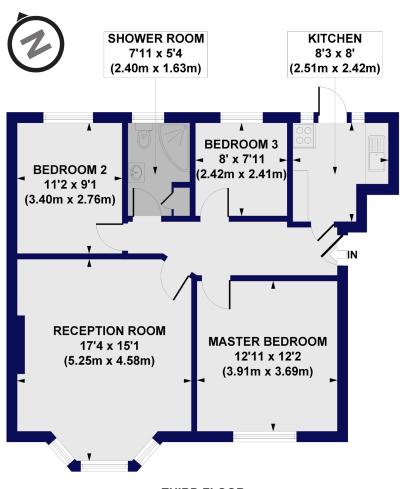

## **DESCRIPTION:**

Located in the well-maintained Streatham Court, this spacious three-bedroom flat offers an excellent opportunity for buyers seeking a home with period charm in the heart of Streatham. Set within a 1930s mansion block, the flat is ideally situated for easy access to central London via Streatham Hill Station (17 minutes to Victoria) and is within reach of Brixton tube via a short bus ride, providing great connectivity.

The flat benefits from expansive communal gardens, creating a peaceful environment within the bustling city, and offers parking by separate negotiation through the block management agents. The interior space offers 774 sq. ft. of versatile accommodation, in need of modernisation, providing the perfect blank canvas to personalise to your own taste. Comprising a generously sized reception room, a master bedroom with ample storage, two further bedrooms, and a separate kitchen, this flat is perfect for those looking to create a comfortable family home or a lucrative rental opportunity. The shower room and kitchen are ready for an update, presenting an ideal chance to modernise the space in line with current trends.

## Streatham Court, Streatham High Road, SW16 Approx. Gross Internal Floor Area 774 sq. ft / 71.88 sq. m

THIRD FLOOR

All measurements of walls, doors, windows, fittings and appliances, including their size and location, are shown as standard sizes and do not constitute any warranty or representation by the seller, their agent or CP Creative. Any intending purchaser must satisfy himself by inspection otherwise as to the correctness of the information contained in these plan. This plan is for illustrative purposes only and should be used as such by any prospective purchasers.