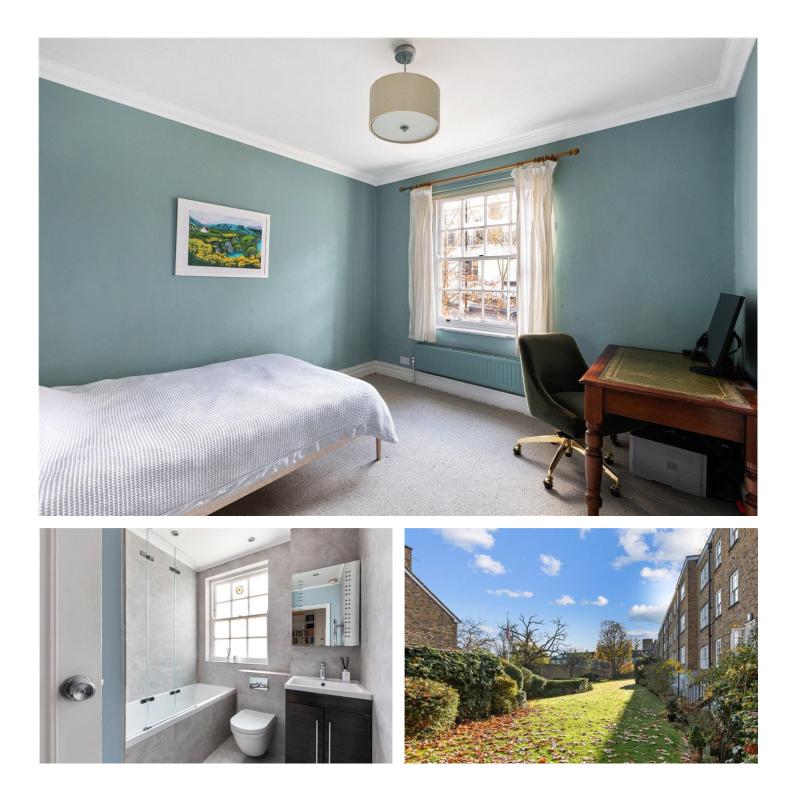

#### **DESCRIPTION:**

A stunning, two double bedroom apartment set across the raise ground floor of this handsome, Neo Georgian in Canonbury, N1. With views to the front of gorgeous period villas, and the rear beautifully communal gardens, the kerb appeal of the property is incredibly special. Accommodation comprises of a bright living room with east facing double sash windows overlooking a peaceful private road, while a recently renovated kitchen is set across the hallway. Both bedrooms are excellent doubles, the master bedroom benefitting from built in wardrobes while the second bedroom offers space for a desk. The property is completed with a contemporary, modern bathroom and further separate wc.