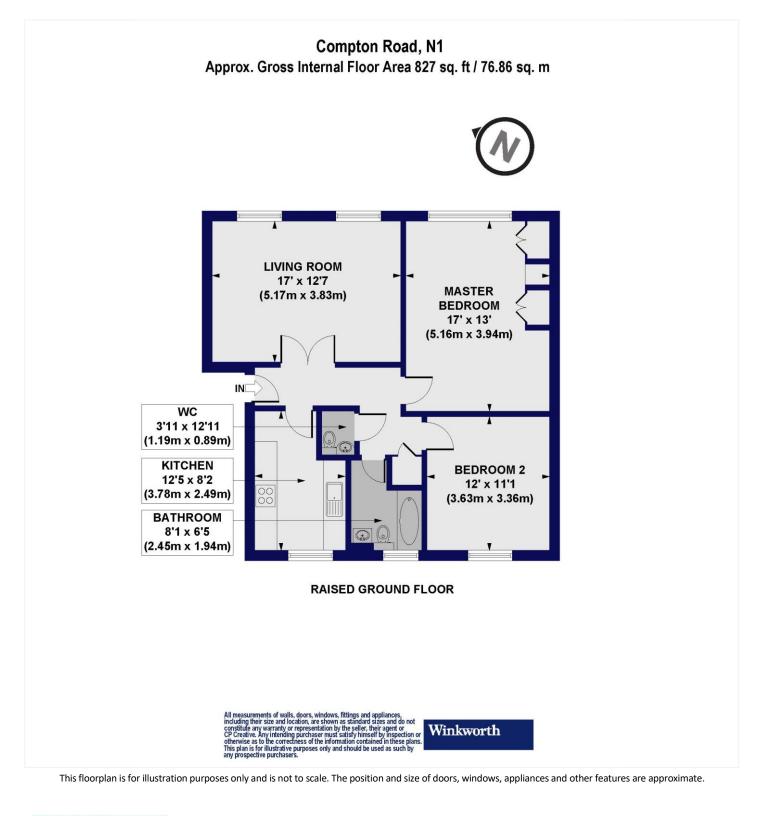

#### **DESCRIPTION:**

A stunning, two double bedroom apartment set across the raise ground floor of this handsome, Neo Georgian in Canonbury, N1. With views to the front of gorgeous period villas, and the rear beautifully communal gardens, the kerb appeal of the property is incredibly special. Accommodation comprises of a bright living room with east facing double sash windows overlooking a peaceful private road, while a recently renovated kitchen is set across the hallway. Both bedrooms are excellent doubles, the master bedroom benefitting from built in wardrobes while the second bedroom offers space for a desk. The property is completed with a contemporary, modern bathroom and further separate wc.