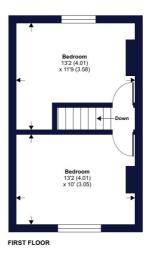

## **Dutton Street, SE10**

Approximate Area = 647 sq ft / 60.1 sq m

For identification only - Not to scale

Floor plan produced in accordance with RICS Property Measurement Standards incorporatir International Property Measurement Standards (IPMS2 Residential). © ntchecom 2024. Produced for Winkworth. REF: 1132157

Winkworth

This floorplan is for illustration purposes only and is not to scale. The position and size of doors, windows, appliances and other features are approximate.

Greenwich | 02030533033 | greenwich@winkworth.co.uk

It's certainly worth mentioning that the property does require a complete refurbishment, so therefore would be ideal for investors and developers alike! This really is a great opportunity. The accommodation briefly comprises of a front reception room and kitchen breakfast room on the ground floor. Just off the kitchen is a small internal lobby that leads to the rear bathroom, but also the garden. Upstairs there are two double bedrooms. To the rear is a small paved garden.