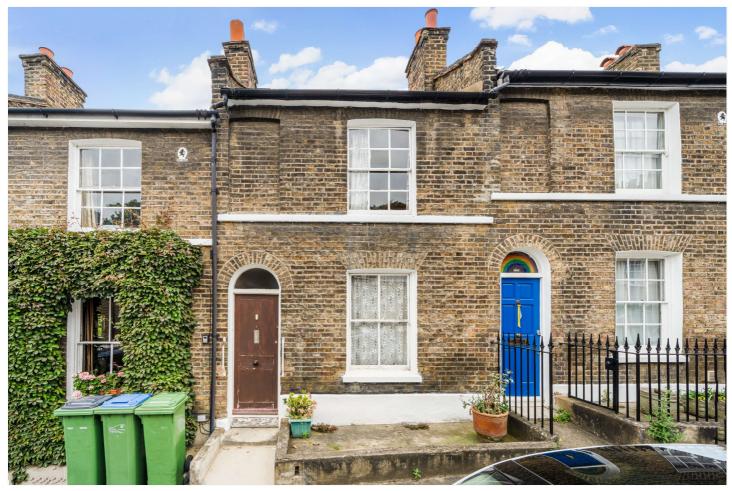

DUTTON STREET, GREENWICH, LONDON, SE10 **£600,000** FREEHOLD

WE ARE VERY PLEASED TO OFFER THIS PRETTY TWO BEDROOM, MID TERRACE, VICTORIAN HOUSE, THAT MEASURES CIRCA 641 SQ FT AND IS LOCATED IN ONE OF THE MOST POPULAR ROADS IN WEST GREENWICH, JUST MOMENTS FROM THE POINT AND OPEN HEATH!

## **DESCRIPTION:**

We are very pleased to offer this pretty two bedroom, mid terrace, Victorian house, that measures circa 641 sq ft and is located in one of the most popular roads in West Greenwich, just moments from The Point and open heath!

Dutton Street is quietly located just off Blackheath and Maidenstone Hills. As mentioned, it's just a short walk to the heath, but also Greenwich Park. The town centre is also close by, offering a wide array of shops and restaurants, with mainline, riverboat service and DLR. Your earliest viewing is recommended. Also, please note that more photos will be added by week commencing 19th May.

## **AT A GLANCE**

- Victorian House
- Two bedrooms
- Mid terrace
- requires complete refurbishment
- c641 sq ft
- small rear garden
- no chain
- West Greenwich location
- quiet road
- moments from heath