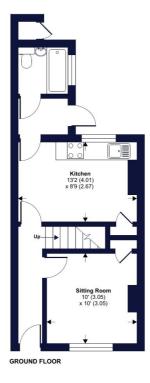

## **Dutton Street, SE10**

Approximate Area = 647 sq ft / 60.1 sq m

For identification only - Not to scale

Floor plan produced in accordance with RICS Property Measurement Standards incorporatir International Property Measurement Standards (IPMS2 Residential). © ntchecom 2024. Produced for Winkworth. REF: 1132157

Winkworth

This floorplan is for illustration purposes only and is not to scale. The position and size of doors, windows, appliances and other features are approximate.

Greenwich | 02030533033 | greenwich@winkworth.co.uk

It's certainly worth mentioning that the property does require a complete refurbishment, so therefore would be ideal for investors and developers alike! This really is a great opportunity. The accommodation briefly comprises of a front reception room and kitchen breakfast room on the ground floor. Just off the kitchen is a small internal lobby that leads to the rear bathroom, but also the garden. Upstairs there are two double bedrooms. To the rear is a small paved garden.