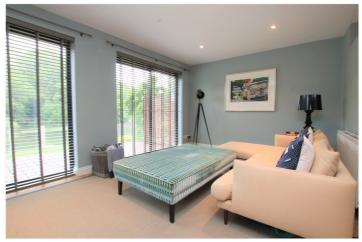

The ground floor comprises an entrance hall, a cloakroom, and a second kitchen/utility room with integrated appliances. An inner hallway leads to a shower room, double garage, and a sitting room with patio doors opening onto the terrace perfect for outdoor entertaining and giving access to a mooring pontoon with mooring for a boat of up to 40ft. On the first floor there is a bright spacious dual aspect living room with two patio doors opening onto Juliet balconies overlooking the river, and another door opening to a balcony. There is an open-plan kitchen/dining room complete with a range of high-spec. integrated appliances and granite worktops. On the second floor, there are four double bedrooms, the master with a contemporary en-suite bathroom and a further family bathroom. The second floor landing also provides access to the loft space.