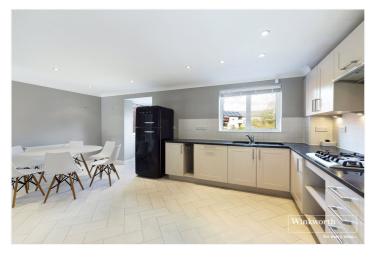

The ground floor comprises an entrance hall, a cloakroom, and a second kitchen/utility room with integrated appliances. An inner hallway leads to a shower room, double garage, and a sitting room with patio doors opening onto the terrace perfect for outdoor entertaining and giving access to a mooring pontoon with mooring for a boat of up to 40ft. On the first floor there is a bright spacious dual aspect living room with two patio doors opening onto Juliet balconies overlooking the river, and another door opening to a balcony. There is an open-plan kitchen/dining room complete with a range of high-spec. integrated appliances and granite worktops. On the second floor, there are four double bedrooms, the master with a contemporary en-suite bathroom and a further family bathroom. The second floor landing also provides access to the loft space.