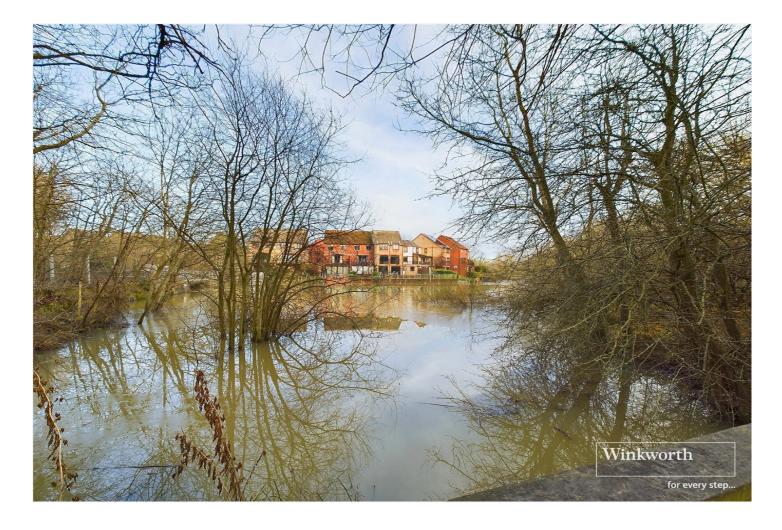

## **DESCRIPTION:**

This beautiful four-bedroom riverside home, offering direct river frontage and private mooring rights within easy reach of Reading Station is being sold with no chain complications. This delightful home offers spacious and flexible accommodation set over three floors, featuring south-facing terraces and balconies with views of the River Thames.

To the front, the property offers a driveway with space for two cars and a large double garage. At the rear, you'll find a beautifully tiered decked terrace leading to an inlet from the River Thames.

Heron Island is an exclusive and highly sought-after development, conveniently located close to Reading station and within walking distance of the vibrant centre of Caversham with it excellent selection of restaurants, cafes and bars.