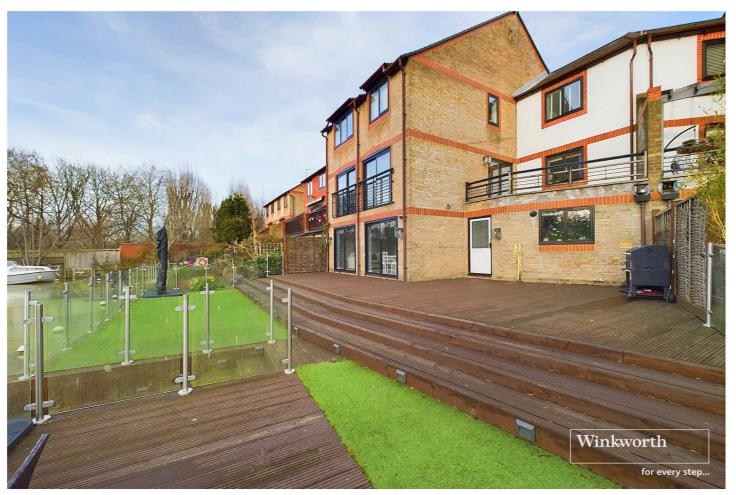

## **DESCRIPTION:**

This beautiful four-bedroom riverside home, offering direct river frontage and private mooring rights within easy reach of Reading Station is being sold with no chain complications. This delightful home offers spacious and flexible accommodation set over three floors, featuring south-facing terraces and balconies with views of the River Thames.

The ground floor comprises an entrance hall, a cloakroom, and a second kitchen/utility room with integrated appliances. An inner hallway leads to a shower room, double garage, and a sitting room with patio doors opening onto the terrace perfect for outdoor entertaining and giving access to a mooring pontoon with mooring for a boat of up to 40ft. On the first floor there is a bright spacious dual aspect living room with two patio doors opening onto Juliet balconies overlooking the river, and another door opening to a balcony. There is an open-plan kitchen/dining room complete with a range of high-spec. integrated appliances and granite worktops. On the second floor, there are four double bedrooms, the master with a contemporary en-suite bathroom and a further family bathroom. The second floor landing also provides access to the loft space.

To the front, the property offers a driveway with space for two cars and a large double garage. At the rear, you'll find a beautifully tiered decked terrace leading to an inlet from the River Thames.

Heron Island is an exclusive and highly sought-after development, conveniently located close to Reading station and within walking distance of the vibrant centre of Caversham with it excellent selection of restaurants, cafes and bars.