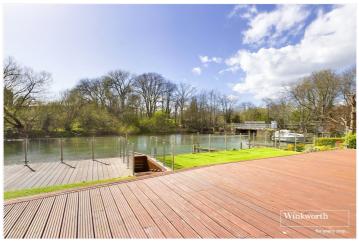

## **DESCRIPTION:**

This beautiful four-bedroom riverside home, offering direct river frontage and private mooring rights within easy reach of Reading Station is being sold with no chain complications. This delightful home offers spacious and flexible accommodation set over three floors, featuring south-facing terraces and balconies with views of the River Thames.

The ground floor comprises an entrance hall, a cloakroom, and a second kitchen/utility room with integrated appliances. An inner hallway leads to a shower room, double garage, and a sitting room with patio doors opening onto the terrace perfect for outdoor entertaining and giving access to a mooring pontoon with mooring for a boat of up to 40ft. On the first floor there is a bright spacious dual aspect living room with two patio doors opening onto Juliet balconies overlooking the river, and another door opening to a balcony. There is an open-plan kitchen/dining room complete with a range of high-spec. integrated appliances and granite worktops. On the second floor, there are four double bedrooms, the master with a contemporary en-suite bathroom and a further family bathroom. The second floor landing also provides access to the loft space.

To the front, the property offers a driveway with space for two cars and a large double garage. At the rear, you'll find a beautifully tiered decked terrace leading to an inlet from the River Thames.

Heron Island is an exclusive and highly sought-after development, conveniently located close to Reading station and within walking distance of the vibrant centre of Caversham with it excellent selection of restaurants, cafes and bars.