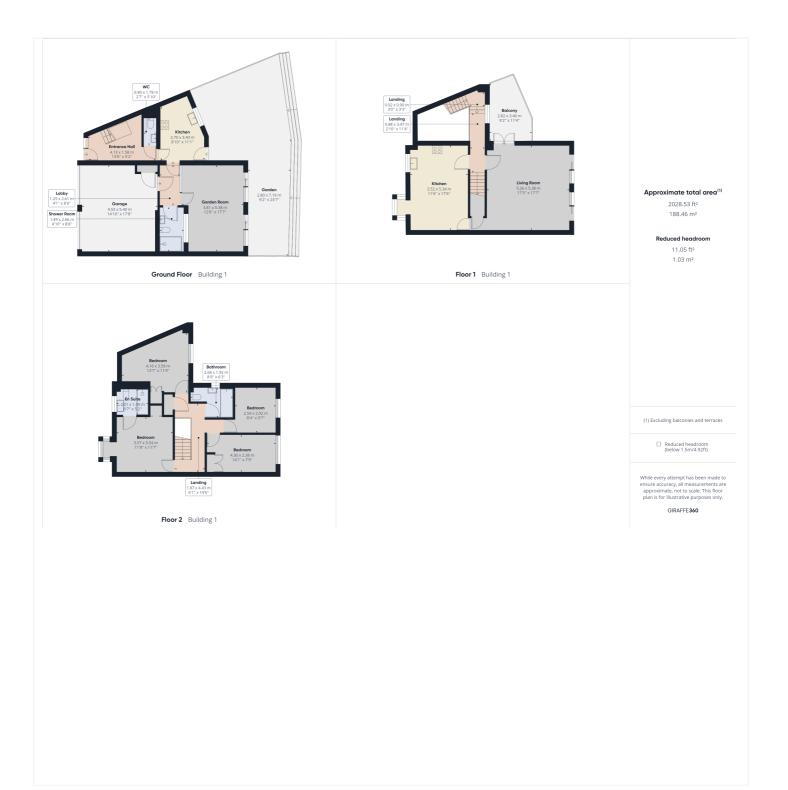

The ground floor comprises an entrance hall, a cloakroom, and a second kitchen/utility room with integrated appliances. An inner hallway leads to a shower room, double garage, and a sitting room with patio doors opening onto the terrace perfect for outdoor entertaining and giving access to a mooring pontoon with mooring for a boat of up to 40ft. On the first floor there is a bright spacious dual aspect living room with two patio doors opening onto Juliet balconies overlooking the river, and another door opening to a balcony. There is an open-plan kitchen/dining room complete with a range of high-spec. integrated appliances and granite worktops. On the second floor, there are four double bedrooms, the master with a contemporary en-suite bathroom and a further family bathroom. The second floor landing also provides access to the loft space.

This floorplan is for illustration purposes only and is not to scale. The position and size of doors, windows, appliances and other features are approximate.

Tenure: Freehold

Council Tax Band: F

**Reading** | 0118 4022 300 | reading@winkworth.co.uk