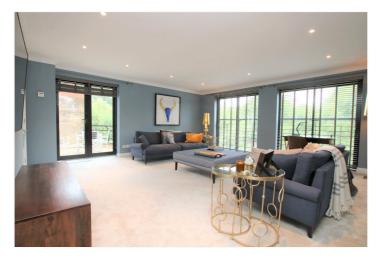

The ground floor comprises an entrance hall, a cloakroom, and a second kitchen/utility room with integrated appliances. An inner hallway leads to a shower room, double garage, and a sitting room with patio doors opening onto the terrace perfect for outdoor entertaining and giving access to a mooring pontoon with mooring for a boat of up to 40ft. On the first floor there is a bright spacious dual aspect living room with two patio doors opening onto Juliet balconies overlooking the river, and another door opening to a balcony. There is an open-plan kitchen/dining room complete with a range of high-spec. integrated appliances and granite worktops. On the second floor, there are four double bedrooms, the master with a contemporary en-suite bathroom and a further family bathroom. The second floor landing also provides access to the loft space.