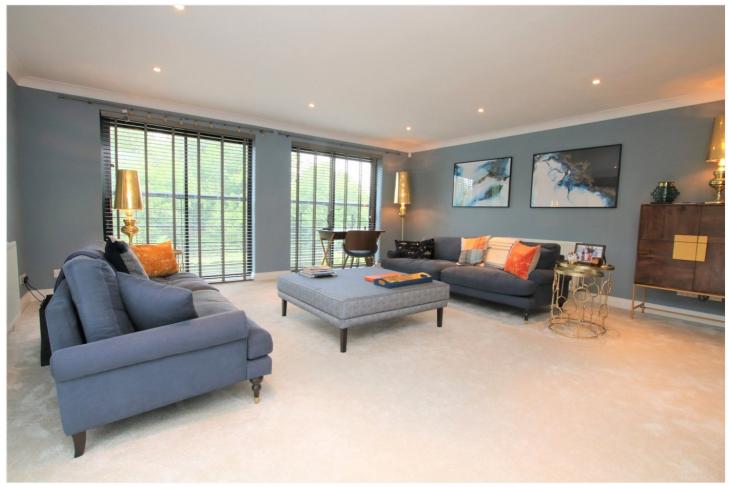

The ground floor comprises an entrance hall, a cloakroom, and a second kitchen/utility room with integrated appliances. An inner hallway leads to a shower room, double garage, and a sitting room with patio doors opening onto the terrace perfect for outdoor entertaining and giving access to a mooring pontoon with mooring for a boat of up to 40ft. On the first floor there is a bright spacious dual aspect living room with two patio doors opening onto Juliet balconies overlooking the river, and another door opening to a balcony. There is an open-plan kitchen/dining room complete with a range of high-spec. integrated appliances and granite worktops. On the second floor, there are four double bedrooms, the master with a contemporary en-suite bathroom and a further family bathroom. The second floor landing also provides access to the loft space.