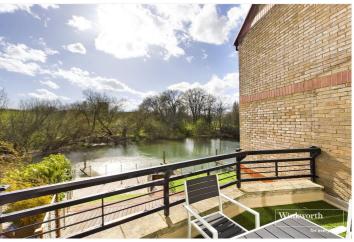

## **DESCRIPTION:**

This beautiful four-bedroom riverside home, offering direct river frontage and private mooring rights within easy reach of Reading Station is being sold with no chain complications. This delightful home offers spacious and flexible accommodation set over three floors, featuring south-facing terraces and balconies with views of the River Thames.

The ground floor comprises an entrance hall, a cloakroom, and a second kitchen/utility room with integrated appliances. An inner hallway leads to a shower room, double garage, and a sitting room with patio doors opening onto the terrace perfect for outdoor entertaining and giving access to a mooring pontoon with mooring for a boat of up to 40ft. On the first floor there is a bright spacious dual aspect living room with two patio doors opening onto Juliet balconies overlooking the river, and another door opening to a balcony. There is an open-plan kitchen/dining room complete with a range of high-spec. integrated appliances and granite worktops. On the second floor, there are four double bedrooms, the master with a contemporary en-suite bathroom and a further family bathroom. The second floor landing also provides access to the loft space.

To the front, the property offers a driveway with space for two cars and a large double garage. At the rear, you'll find a beautifully tiered decked terrace leading to an inlet from the River Thames.

Heron Island is an exclusive and highly sought-after development, conveniently located close to Reading station and within walking distance of the vibrant centre of Caversham with it excellent selection of restaurants, cafes and bars.