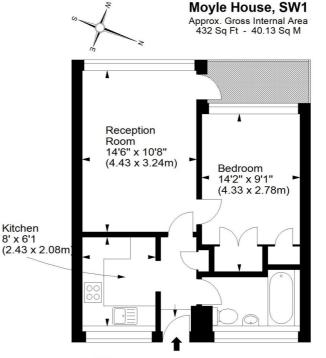

#### CHURCHILL GARDENS, LONDON, UK, SW1V £375,000 LEASEHOLD

Accommodation comprises a large reception room, separate modern fitted kitchen, generous double bedroom with storage and family bathroom. The property further benefits from its own private balcony to the rear.

First Floor

For illustration purposes only. Not to scale. All measurements are taken and shown at floor level. www.r3photography.co.uk © Photography / Floor Plans / Lease Plans / EPCs