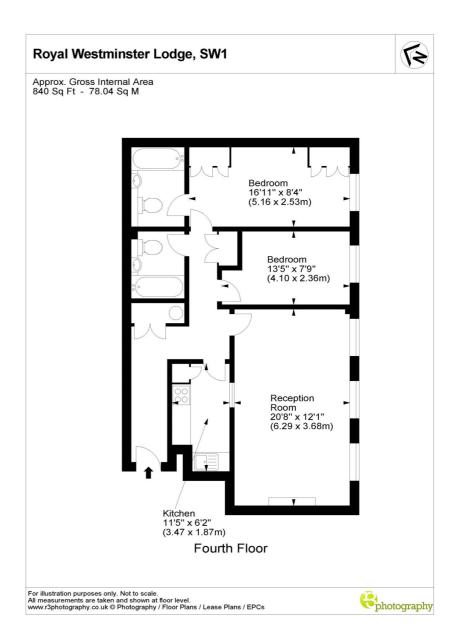

## At a glance...

- Purpose Built Apartment
- Parking Space
- 4th Floor with Lift
- Long Leasehold
- c.840 Square Feet

Winkworth

## ELVERTON STREET, UK, SW1P

£995,000 LEASEHOLD

Positioned on the rear of this exclusive Westminster apartment building and on the 4th floor (with lift) this flat has lovely views from the reception room and both bedrooms.

Covering some 840 sq ft the flat consists of a large entrance corridor, lovely, bright reception room large enough for ample dining and reception areas, separate modern kitchen, master bedroom with great storage and ensuite bathroom, second double room and family bathroom.