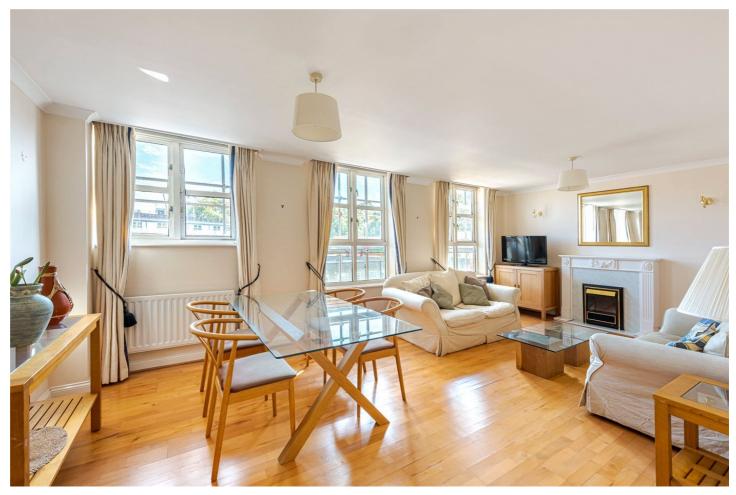

## ELVERTON STREET, UK, SW1P

£995,000 LEASEHOLD

Positioned on the rear of this exclusive Westminster apartment building and on the 4th floor (with lift) this flat has lovely views from the reception room and both bedrooms.

Covering some 840 sq ft the flat consists of a large entrance corridor, lovely, bright reception room large enough for ample dining and reception areas, separate modern kitchen, master bedroom with great storage and ensuite bathroom, second double room and family bathroom.