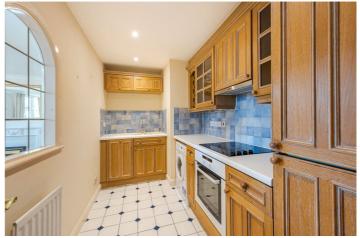

Covering some 840 sq ft the flat consists of a large entrance corridor, lovely, bright reception room large enough for ample dining and reception areas, separate modern kitchen, master bedroom with great storage and ensuite bathroom, second double room and family bathroom.