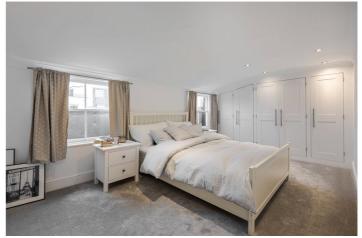

Covering some 520 square feet the flat offers fantastic views from the windows in the principal rooms. The large bedroom runs the full width of the building and offers excellent storage. The reception room is incredibly bright and open plan to the smart kitchen. The cosy living area boasts a wall mounted gas fire with a dining table close to the kitchen. There is a modern bathroom next to a tall utility/laundry cupboard.