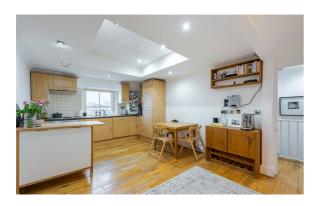

Covering some 520 square feet the flat offers fantastic views from the windows in the principal rooms. The large bedroom runs the full width of the building and offers excellent storage. The reception room is incredibly bright and open plan to the smart kitchen. The cosy living area boasts a wall mounted gas fire with a dining table close to the kitchen. There is a modern bathroom next to a tall utility/laundry cupboard.