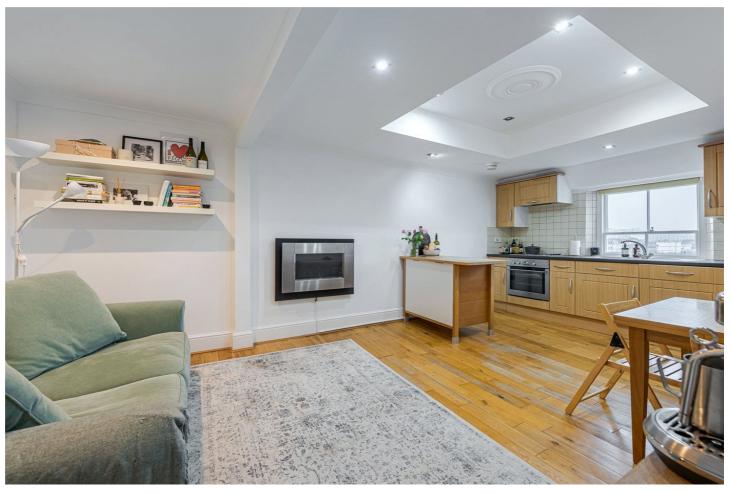

## ST GEORGES DRIVE, SW1V, SW1V

£600,000 SHARE OF FREEHOLD

This is a lovely flat located in a prime position on the corner of Warwick Square. Nestled on the top floor of this well run building and offering a share of the freehold this is a great opportunity to secure a fantastic London base, 1st time buy or rental investment.

Covering some 520 square feet the flat offers fantastic views from the windows in the principal rooms. The large bedroom runs the full width of the building and offers excellent storage. The reception room is incredibly bright and open plan to the smart kitchen. The cosy living area boasts a wall mounted gas fire with a dining table close to the kitchen. There is a modern bathroom next to a tall utility/laundry cupboard.