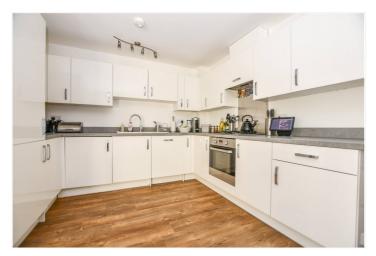

## **DESCRIPTION:**

Upon entry you are welcomed into the entrance hall, a perfect place to hang up your coats and take off your shoes. There is a cloakroom off this hallway and to the right you'll make your way into the large, light and airy kitchen/diner. The kitchen has a host of good as new integrated appliances and plenty of cupboard and worktop space. Making your way through the kitchen to the rear of the property you'll find yourself in the sizeable lounge boasting patio doors drawing your eyes into the garden.