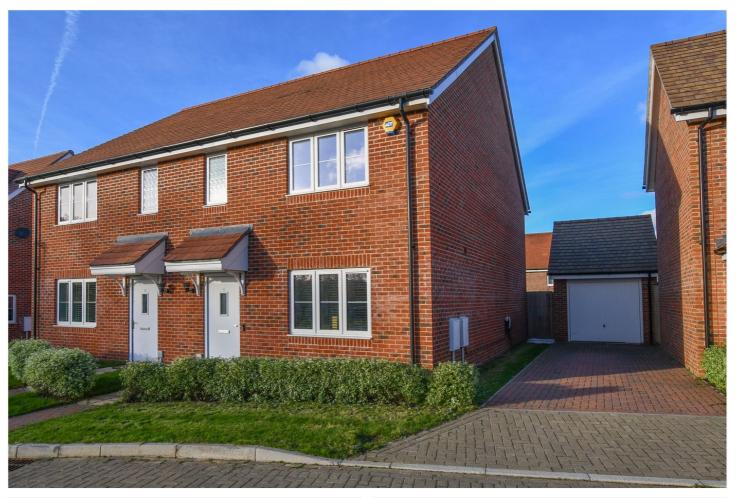

6 PENNY ROW, WOKINGHAM, BERKSHIRE, RG40 5BN **£580,000 FREEHOLD** 

NESTLED ON ONE OF THE VERY POPULAR NEW DEVELOPMENTS IN WOKINGHAM IS THIS WONDERFUL THREE BEDROOM SEMI-DETACHED HOME. DEVELOPED BY THE REPUTABLE CREST NICHOLSON IN 2020 IS THIS PERFECT EXAMPLE OF A WELL-BALANCED AND PROPORTIONED HOME IN AS GOOD AS NEW CONDITION.

The owners have put their own stamp on their lovely garden space adding two patio areas perfect for those summer BBQs, a well maintained lawn area and some shrub beds to add a splash of colour. To the front of the property there is parking for up to two cars on your driveway, a single garage and loads of visitor spaces within the close.