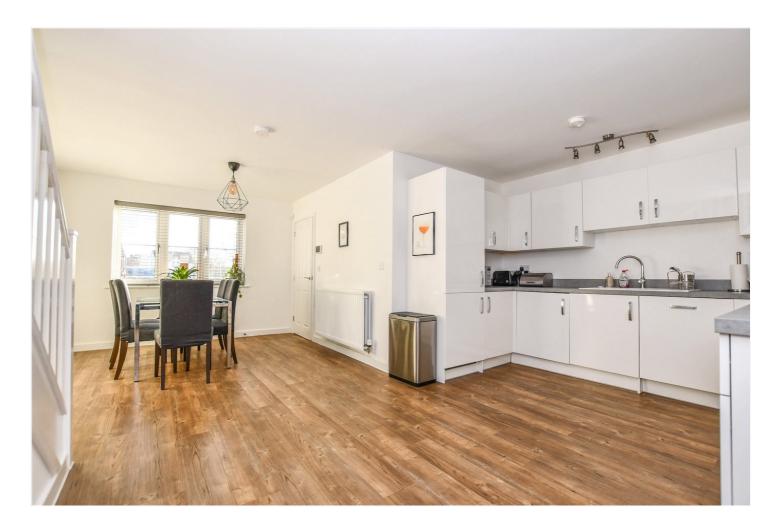

## **DESCRIPTION:**

Upon entry you are welcomed into the entrance hall, a perfect place to hang up your coats and take off your shoes. There is a cloakroom off this hallway and to the right you'll make your way into the large, light and airy kitchen/diner. The kitchen has a host of good as new integrated appliances and plenty of cupboard and worktop space. Making your way through the kitchen to the rear of the property you'll find yourself in the sizeable lounge boasting patio doors drawing your eyes into the garden.