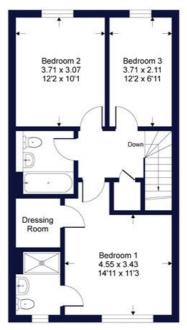

On the first floor there is a charming landing, three great sized bedrooms with the largest featuring an en-suite and walk in wardrobes. Unlike most new build three-bedroom houses, this offers an impressive third bedroom set up as a home office, perfect for modern day living.

## **Penny Row**

Winkworth

Approximate Gross Internal Area = 108.6 sq m / 1170 sq ft Approximate Garage Internal Area = 17.5 sq m / 189 sq ft Approximate Total Internal Area = 126.1 sq m / 1359 sq ft

Garage = 17.5 sqm / 189 sqft

Ground Floor = 54.3 sqm / 585 sqft

First Floor = 54.3 sqm / 585 sqft

Whilst every attempt has been made to ensure the accuracy or the floor plan contained here, measurements of doors, windows, rooms and any other items are approximate and no responsibility is taken for any error, omission or mis-statement. This plan is for illustrative purposes only and should be used as such by any prospective purchaser.