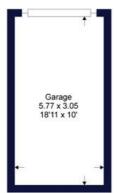

The owners have put their own stamp on their lovely garden space adding two patio areas perfect for those summer BBQs, a well maintained lawn area and some shrub beds to add a splash of colour. To the front of the property there is parking for up to two cars on your driveway, a single garage and loads of visitor spaces within the close.

## **Penny Row**

Winkworth

Approximate Gross Internal Area = 108.6 sq m / 1170 sq ft Approximate Garage Internal Area = 17.5 sq m / 189 sq ft Approximate Total Internal Area = 126.1 sq m / 1359 sq ft

Garage = 17.5 sqm / 189 sqft

Ground Floor = 54.3 sqm / 585 sqft

First Floor = 54.3 sqm / 585 sqft

Whilst every attempt has been made to ensure the accuracy or the floor plan contained here, measurements of doors, windows, rooms and any other items are approximate and no responsibility is taken for any error, omission or mis-statement. This plan is for illustrative purposes only and should be used as such by any prospective purchaser.