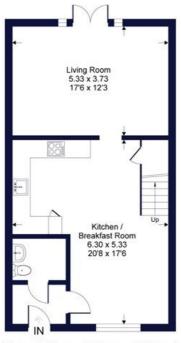

## **DESCRIPTION:**

Upon entry you are welcomed into the entrance hall, a perfect place to hang up your coats and take off your shoes. There is a cloakroom off this hallway and to the right you'll make your way into the large, light and airy kitchen/diner. The kitchen has a host of good as new integrated appliances and plenty of cupboard and worktop space. Making your way through the kitchen to the rear of the property you'll find yourself in the sizeable lounge boasting patio doors drawing your eyes into the garden.

## **Penny Row**

Winkworth

Approximate Gross Internal Area = 108.6 sq m / 1170 sq ft Approximate Garage Internal Area = 17.5 sq m / 189 sq ft Approximate Total Internal Area = 126.1 sq m / 1359 sq ft

Garage = 17.5 sqm / 189 sqft

Ground Floor = 54.3 sqm / 585 sqft

First Floor = 54.3 sqm / 585 sqft

Whilst every attempt has been made to ensure the accuracy or the floor plan contained here, measurements of doors, windows, rooms and any other items are approximate and no responsibility is taken for any error, omission or mis-statement. This plan is for illustrative purposes only and should be used as such by any prospective purchaser.