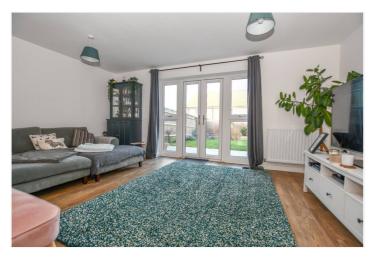

## **DESCRIPTION:**

Upon entry you are welcomed into the entrance hall, a perfect place to hang up your coats and take off your shoes. There is a cloakroom off this hallway and to the right you'll make your way into the large, light and airy kitchen/diner. The kitchen has a host of good as new integrated appliances and plenty of cupboard and worktop space. Making your way through the kitchen to the rear of the property you'll find yourself in the sizeable lounge boasting patio doors drawing your eyes into the garden.