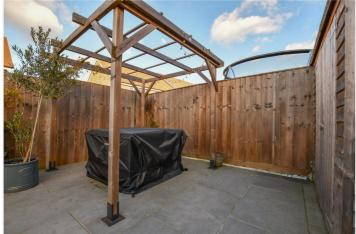

The owners have put their own stamp on their lovely garden space adding two patio areas perfect for those summer BBQs, a well maintained lawn area and some shrub beds to add a splash of colour. To the front of the property there is parking for up to two cars on your driveway, a single garage and loads of visitor spaces within the close.