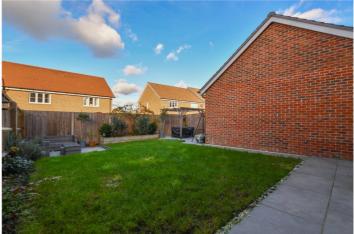

The owners have put their own stamp on their lovely garden space adding two patio areas perfect for those summer BBQs, a well maintained lawn area and some shrub beds to add a splash of colour. To the front of the property there is parking for up to two cars on your driveway, a single garage and loads of visitor spaces within the close.