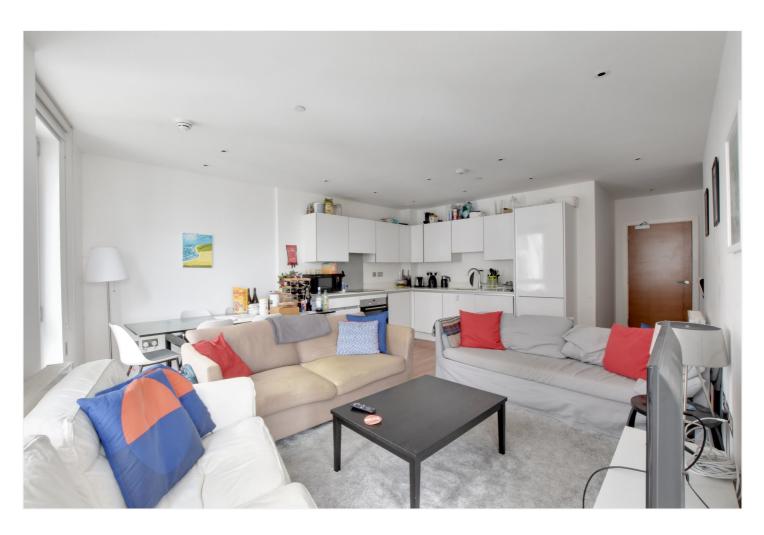

Presented in fine decorative order, the property briefly com-prises a lovely 15ft reception room, with an open plan kitchen that features all the usual white goods one would expect. This room in turn leads onto a lovely balcony. There are three bedrooms and to bathrooms, including an ensuite. Along with a secure underground parking space, the property also has ample storage, plus there is a concierge service. It's worth mentioning that the block has recently finished remediation works for the cladding and a new EWS1 certificate has been issued with an A1 rating.