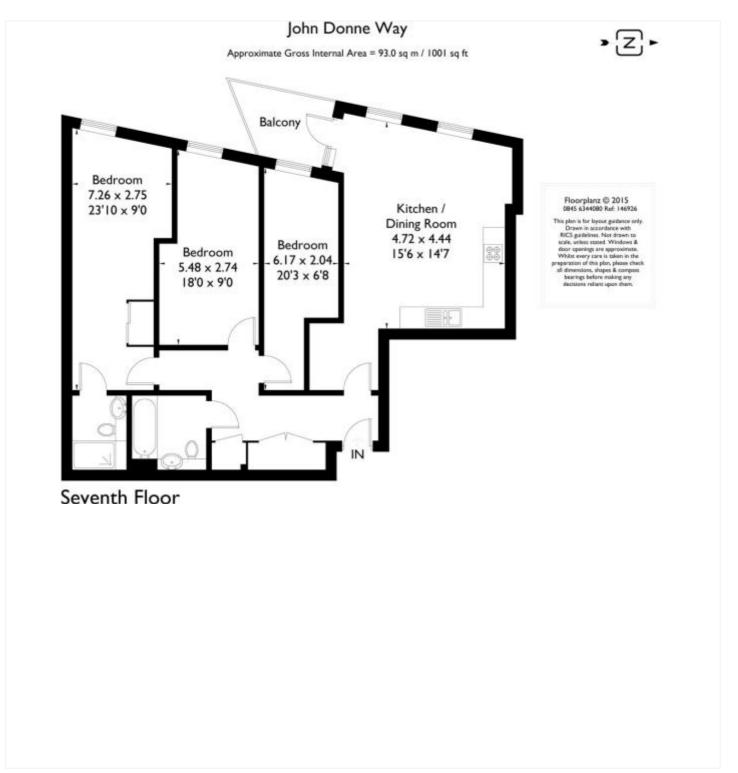

## **DESCRIPTION:**

Guide Price £600,000-625,000. As superb and bright three bedroom 7th floor apartment that is located in this prime spot in West Greenwich, moments from rail and town centre. Measuring c1001 sq ft and featuring off street parking! EWS1 compliant.

Presented in fine decorative order, the property briefly com-prises a lovely 15ft reception room, with an open plan kitchen that features all the usual white goods one would expect. This room in turn leads onto a lovely balcony. There are three bedrooms and to bathrooms, including an ensuite. Along with a secure underground parking space, the property also has ample storage, plus there is a concierge service. It's worth mentioning that the block has recently finished remediation works for the cladding and a new EWS1 certificate has been issued with an A1 rating.

## **AT A GLANCE**

- three bedroom apartment
- 7th floor (with lift)
- circa 1001 sq ft
- excellent condition
- large kicthen diner
- private balcony
- secure parking space
- concierge
- West Greenwich location
- close to rail and DLR

This floorplan is for illustration purposes only and is not to scale. The position and size of doors, windows, appliances and other features are approximate.

**Greenwich** | 02030533033 | greenwich@winkworth.co.uk