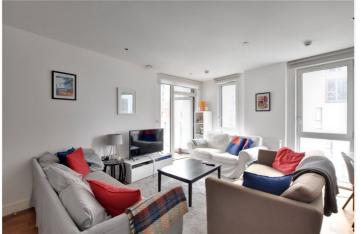

Presented in fine decorative order, the property briefly com-prises a lovely 15ft reception room, with an open plan kitchen that features all the usual white goods one would expect. This room in turn leads onto a lovely balcony. There are three bedrooms and to bathrooms, including an ensuite. Along with a secure underground parking space, the property also has ample storage, plus there is a concierge service. It's worth mentioning that the block has recently finished remediation works for the cladding and a new EWS1 certificate has been issued with an A1 rating.

## **AT A GLANCE**

- three bedroom apartment
- 7th floor (with lift)
- circa 1001 sq ft
- excellent condition
- large kicthen diner
- private balcony
- secure parking space
- concierge
- West Greenwich location
- close to rail and DLR