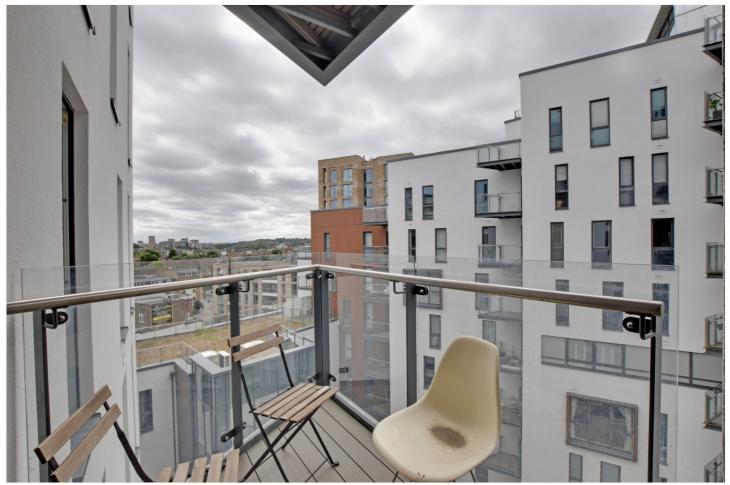

Presented in fine decorative order, the property briefly com-prises a lovely 15ft reception room, with an open plan kitchen that features all the usual white goods one would expect. This room in turn leads onto a lovely balcony. There are three bedrooms and to bathrooms, including an ensuite. Along with a secure underground parking space, the property also has ample storage, plus there is a concierge service. It's worth mentioning that the block has recently finished remediation works for the cladding and a new EWS1 certificate has been issued with an A1 rating.

## **AT A GLANCE**

- three bedroom apartment
- 7th floor (with lift)
- circa 1001 sq ft
- excellent condition
- large kicthen diner
- private balcony
- secure parking space
- concierge
- West Greenwich location
- close to rail and DLR