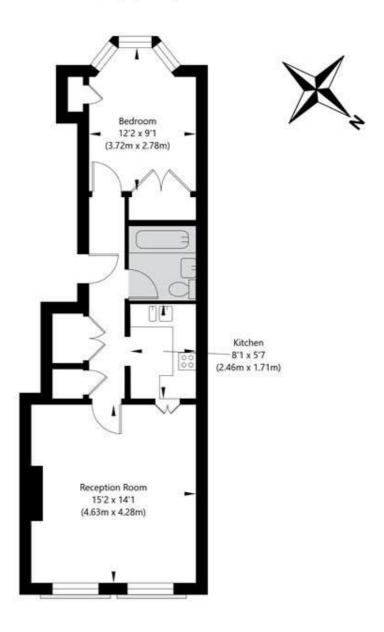

## Katherine Court, Castellain Road, W9 1EZ

Raised Ground Floor GROSS INTERNAL FLOOR AREA APPROX. 47.29 SQ M / 509 SQ FT

APPROXIMATE GROSS INTERNAL FLOOR AREA 47.29 SQ M / 509 SQ FT
THIS FLOOR PLAN IS FOR ILLUSTRATIVE PURPOSES ONLY AND
SHOULD BE USED FOR THIS PURPOSE BY PROSPECTIVE APPLICANTS AS ITS NOT TO SCALE.