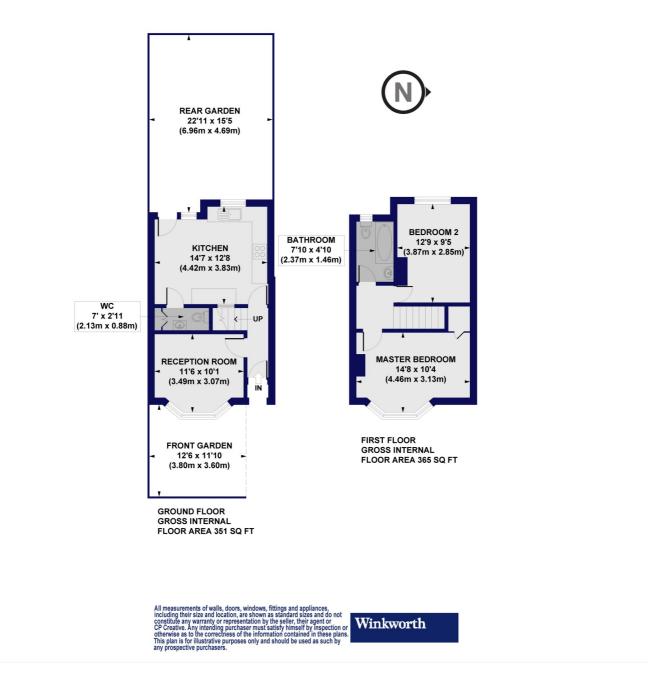

## Kevelioc Road, N17 Approx. Gross Internal Floor Area 716 sq. ft / 66.57 sq. m

This floorplan is for illustration purposes only and is not to scale. The position and size of doors, windows, appliances and other features are approximate.