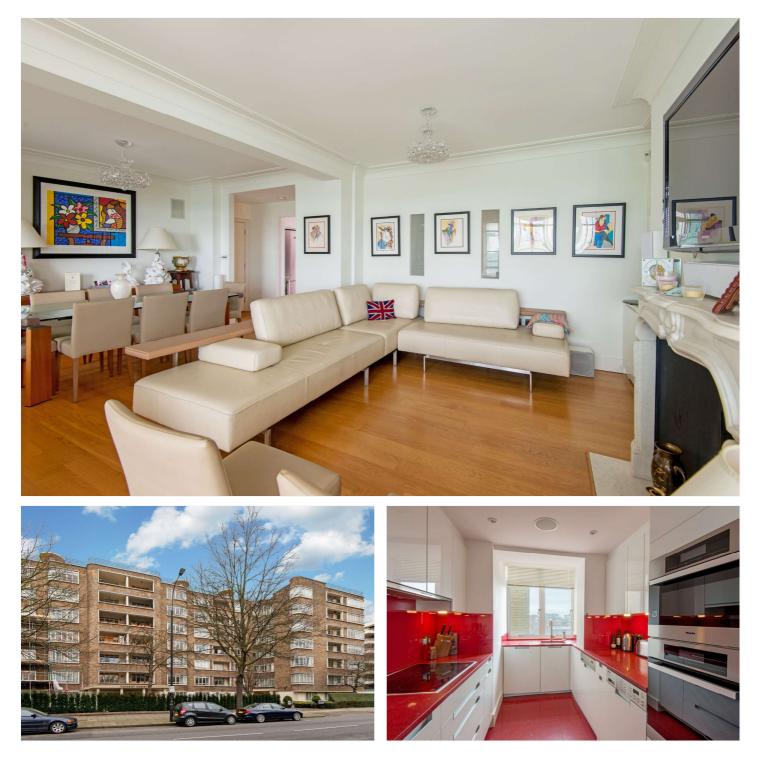

## VICEROY COURT, ST JOHNS WOOD, LONDON, NW8 £950 PER WEEK UNFURNISHED

A well presented three bedroom apartment on the sixth (top) floor of this purpose built portered block with superb views over Regent's Park, the flat additionally benefits from a balcony and has air conditioning to all principle rooms. Viceroy Court benefits from a communal roof terrace for its residents and is in a sought after location for the amenities of St John's Wood High Street and Lords Cricket Ground.

Three Bedrooms | Two Bathrooms | Reception Room | Kitchen | Air Conditioning | Balcony | Porterage | Lift | Communal Roof Terrace