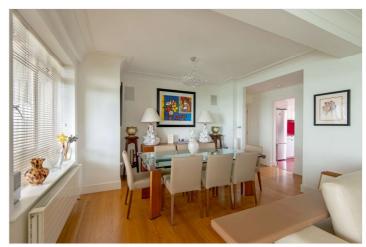

## VICEROY COURT, ST JOHNS WOOD, LONDON, NW8 £950 PER WEEK UNFURNISHED

A well presented three bedroom apartment on the sixth (top) floor of this purpose built portered block with superb views over Regent's Park, the flat additionally benefits from a balcony and has air conditioning to all principle rooms. Viceroy Court benefits from a communal roof terrace for its residents and is in a sought after location for the amenities of St John's Wood High Street and Lords Cricket Ground.

Three Bedrooms | Two Bathrooms | Reception Room | Kitchen | Air Conditioning | Balcony | Porterage | Lift | Communal Roof Terrace