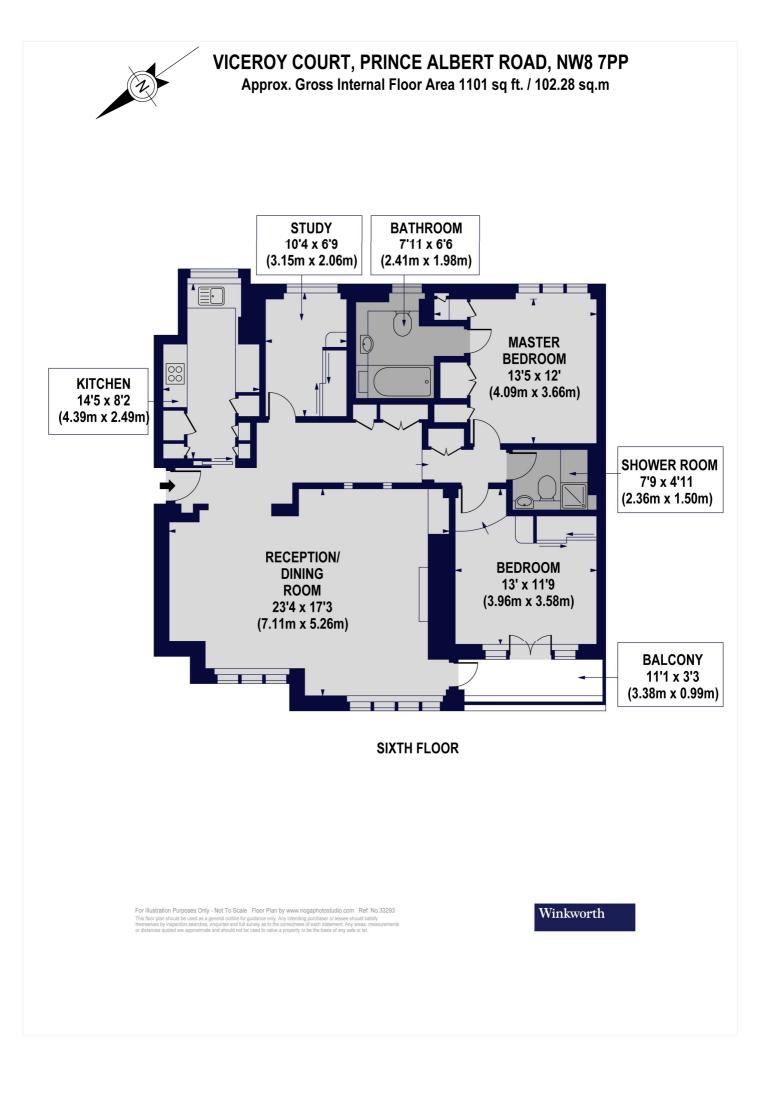

## VICEROY COURT, ST JOHNS WOOD, LONDON, NW8 £950 PER WEEK UNFURNISHED

A well presented three bedroom apartment on the sixth (top) floor of this purpose built portered block with superb views over Regent's Park, the flat additionally benefits from a balcony and has air conditioning to all principle rooms. Viceroy Court benefits from a communal roof terrace for its residents and is in a sought after location for the amenities of St John's Wood High Street and Lords Cricket Ground.

Three Bedrooms | Two Bathrooms | Reception Room | Kitchen | Air Conditioning | Balcony | Porterage | Lift | Communal Roof Terrace