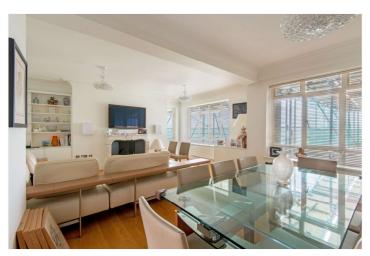

## VICEROY COURT, ST JOHNS WOOD, LONDON, NW8 £950 PER WEEK UNFURNISHED

A well presented three bedroom apartment on the sixth (top) floor of this purpose built portered block with superb views over Regent's Park, the flat additionally benefits from a balcony and has air conditioning to all principle rooms. Viceroy Court benefits from a communal roof terrace for its residents and is in a sought after location for the amenities of St John's Wood High Street and Lords Cricket Ground.

Three Bedrooms | Two Bathrooms | Reception Room | Kitchen | Air Conditioning | Balcony | Porterage | Lift | Communal Roof Terrace