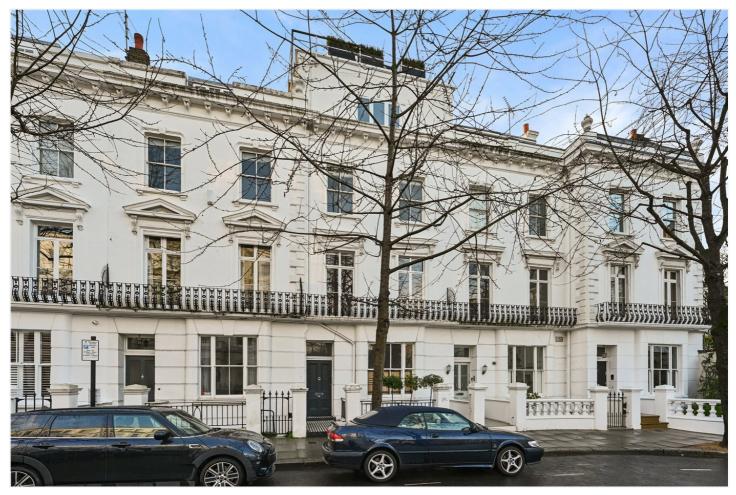

BRUNSWICK GARDENS, W8 £800,000 LEASEHOLD – 968 YEARS REMAINING

A VERY WELL PRESENTED ONE BEDROOM FLAT SITUATED ON THE FIRST FLOOR OF A VICTORIAN STUCCO FRONTED TERRACED HOUSE IN A SOUGHT AFTER STREET.

Kensington | 020 7727 1500 | kensington@winkworth.co.uk

#### **DESCRIPTION:**

A very well presented one bedroom flat situated on the first floor of a Victorian stucco fronted terraced house in a sought after street. The property has a reception room with parquet flooring and two sets of French windows onto an ornamental balcony. There is a modern open plan kitchen, a double bedroom and an en suite bathroom.

Brunswick Gardens is an attractive cherry tree lined street situated off Kensington Church Street and is close to the many excellent shops, restaurants and transport facilities of both Kensington High Street and Notting Hill Gate. The green open spaces of both Kensington Gardens and Holland Park are also within easy walking distance.