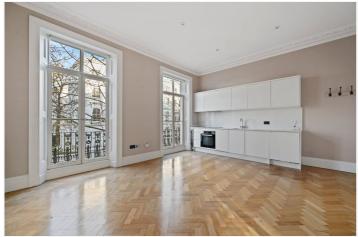

#### **DESCRIPTION:**

A very well presented one bedroom flat situated on the first floor of a Victorian stucco fronted terraced house in a sought after street. The property has a reception room with parquet flooring and two sets of French windows onto an ornamental balcony. There is a modern open plan kitchen, a double bedroom and an en suite bathroom.

### **ACCOMMODATION:**

Reception Room | Open Plan Kitchen | Bedroom | Bathroom