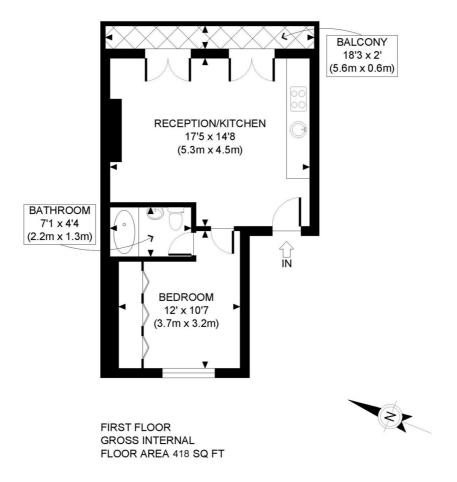

#### **DESCRIPTION:**

A very well presented one bedroom flat situated on the first floor of a Victorian stucco fronted terraced house in a sought after street. The property has a reception room with parquet flooring and two sets of French windows onto an ornamental balcony. There is a modern open plan kitchen, a double bedroom and an en suite bathroom.

### **ACCOMMODATION:**

Reception Room | Open Plan Kitchen | Bedroom | Bathroom

## **NEAREST PUBLIC TRANSPORT:**

Notting Hill Gate High Street Kensington

APPROX. GROSS INTERNAL FLOOR AREA: 418 SQ FT/ 39 SQM