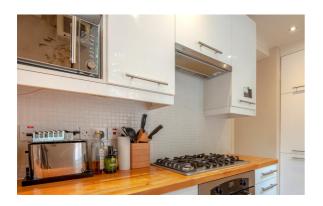

Accommodation comprises a large comfortable reception with room to dine and entertain, a separate modern fitted kitchen, generous double bedroom with storage and a smart family bathroom.

Further benefits include a recently fitted energy efficient boiler, separate dedicated storage area and private outside storage is available for bikes etc. There is also residents on-street parking outside of the building which is permit free on evenings and weekends.