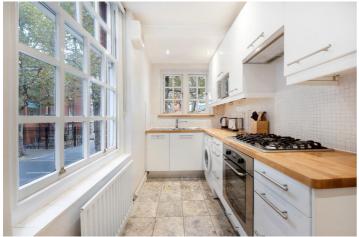

Accommodation comprises a large comfortable reception with room to dine and entertain, a separate modern fitted kitchen, generous double bedroom with storage and a smart family bathroom.

Further benefits include a recently fitted energy efficient boiler, separate dedicated storage area and private outside storage is available for bikes etc. There is also residents on-street parking outside of the building which is permit free on evenings and weekends.