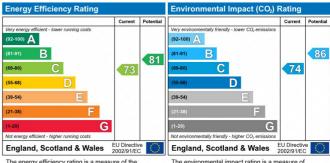

#### **AT A GLANCE**

- Double Bedroom
- Large Reception
- Modern Kitchen
- Family Bathroom
- 1st Floor
- Council Tax Band C

Winkworth

The energy efficiency rating is a measure of the overall efficiency of a home. The higher the rating the more energy efficient the home is and the lower the fuel bills will be.

The environmental impact rating is a measure of a home's impact on the environment in terms of carbon dioxide (CO<sub>2</sub>) emissions. The higher the rating the less impact it has on the environment.