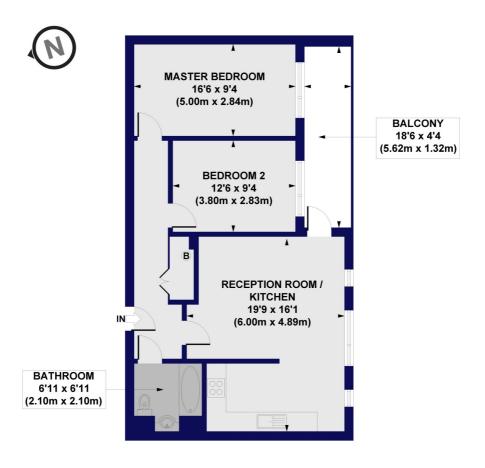

## Coppermill Heights, Ferry Lane, N17 Approx. Gross Internal Floor Area 746 sq. ft / 69.29 sq. m

**FOURTH FLOOR** 

All measurements of walls, doors, windows, fittings and appliances, incling their size and location, are shown as standard sizes and do not constitute any warranty or representation by the seller, their agent or CP Creative. Any intending purchaser must satisfy himself by inspection otherwise as to the correctness of the information contained in these plar This plan is for illustrative purposes only and should be used as such by any prospective purchasers.

This floorplan is for illustration purposes only and is not to scale. The position and size of doors, windows, appliances and other features are approximate.

Harringay | 020 8800 5151 | harringay@winkworth.co.uk