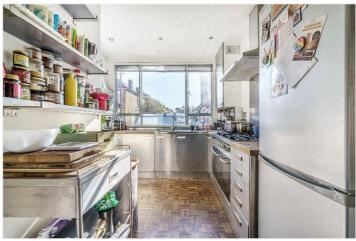

## **DESCRIPTION:**

A spacious three-bedroom house situated in a prime Peckham Rye location, close to both East Dulwich and the Bellenden Road. The property offers three good double bedrooms, a large reception with original flooring, and a family-size kitchen with doors leading out onto a private garden to the rear. The property boasts fantastic scope to extend to the rear and loft, providing an additional two bedrooms or a large master suite STPP. The property is extremely well located and benefits from easy access to the bars, and restaurants on Lordship Lane but also transport links provided via Peckham Rye direct into Central London and beyond. This is a fantastic house that would suit a family looking for plenty of space and a high specification throughout.

## **AT A GLANCE**

- Three Bedrooms
- Terraced House
- Large Reception Room
- Separate Kitchen
- Bath & Shower Room
- Garden
- Potential to Extend STPP
- Excellent Location

This floorplan is for illustration purposes only and is not to scale. The position and size of doors, windows, appliances and other features are approximate.