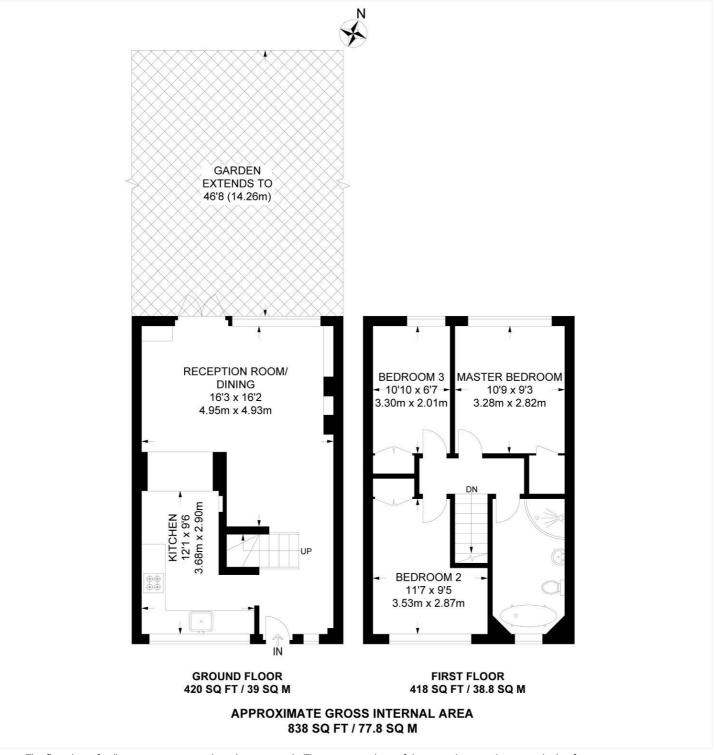

## **AT A GLANCE**

- Three Bedrooms
- Terraced House
- Large Reception Room
- Separate Kitchen
- Bath & Shower Room
- Garden
- Potential to Extend STPP
- Excellent Location

This floorplan is for illustration purposes only and is not to scale. The position and size of doors, windows, appliances and other features are approximate.