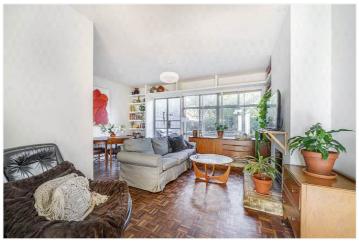

## **DESCRIPTION:**

A spacious three-bedroom house situated in a prime Peckham Rye location, close to both East Dulwich and the Bellenden Road. The property offers three good double bedrooms, a large reception with original flooring, and a family-size kitchen with doors leading out onto a private garden to the rear. The property boasts fantastic scope to extend to the rear and loft, providing an additional two bedrooms or a large master suite STPP. The property is extremely well located and benefits from easy access to the bars, and restaurants on Lordship Lane but also transport links provided via Peckham Rye direct into Central London and beyond. This is a fantastic house that would suit a family looking for plenty of space and a high specification throughout.

## **AT A GLANCE**

- Three Bedrooms
- Terraced House
- Large Reception Room
- Separate Kitchen
- Bath & Shower Room
- Garden
- Potential to Extend STPP
- Excellent Location

This floorplan is for illustration purposes only and is not to scale. The position and size of doors, windows, appliances and other features are approximate.