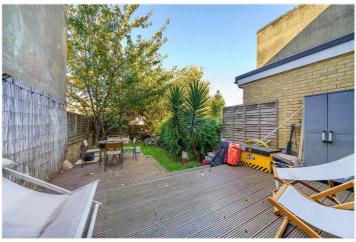

## **DESCRIPTION:**

A spacious three-bedroom house situated in a prime Peckham Rye location, close to both East Dulwich and the Bellenden Road. The property offers three good double bedrooms, a large reception with original flooring, and a family-size kitchen with doors leading out onto a private garden to the rear. The property boasts fantastic scope to extend to the rear and loft, providing an additional two bedrooms or a large master suite STPP. The property is extremely well located and benefits from easy access to the bars, and restaurants on Lordship Lane but also transport links provided via Peckham Rye direct into Central London and beyond. This is a fantastic house that would suit a family looking for plenty of space and a high specification throughout.

## **AT A GLANCE**

- Three Bedrooms
- Terraced House
- Large Reception Room
- Separate Kitchen
- Bath & Shower Room
- Garden
- Potential to Extend STPP
- Excellent Location

This floorplan is for illustration purposes only and is not to scale. The position and size of doors, windows, appliances and other features are approximate.