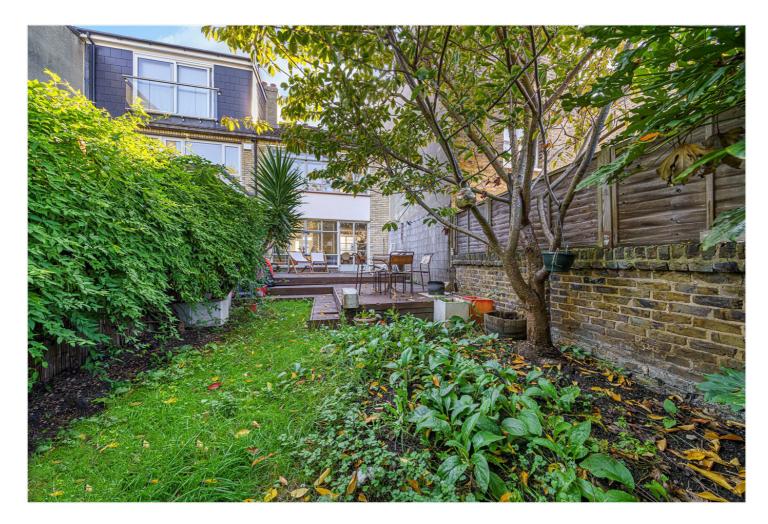

## **DESCRIPTION:**

A spacious three-bedroom house situated in a prime Peckham Rye location, close to both East Dulwich and the Bellenden Road. The property offers three good double bedrooms, a large reception with original flooring, and a family-size kitchen with doors leading out onto a private garden to the rear. The property boasts fantastic scope to extend to the rear and loft, providing an additional two bedrooms or a large master suite STPP. The property is extremely well located and benefits from easy access to the bars, and restaurants on Lordship Lane but also transport links provided via Peckham Rye direct into Central London and beyond. This is a fantastic house that would suit a family looking for plenty of space and a high specification throughout.

## **AT A GLANCE**

- Three Bedrooms
- Terraced House
- Large Reception Room
- Separate Kitchen
- Bath & Shower Room
- Garden
- Potential to Extend STPP
- Excellent Location

This floorplan is for illustration purposes only and is not to scale. The position and size of doors, windows, appliances and other features are approximate.