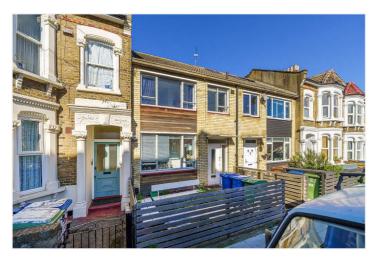

AMOTT ROAD, PECKHAM RYE, SE15 **OIEO £900,000 FREEHOLD** 

## A SPACIOUS THREE-BEDROOM HOUSE SITUATED IN A PRIME PECKHAM RYE LOCATION.

Dulwich | 020 8299 2722 | dulwich@winkworth.co.uk

Tenure Freehold I Council Tax Band D – London Borough of Southwark I

See things differently

## **DESCRIPTION:**

A spacious three-bedroom house situated in a prime Peckham Rye location, close to both East Dulwich and the Bellenden Road. The property offers three good double bedrooms, a large reception with original flooring, and a family-size kitchen with doors leading out onto a private garden to the rear. The property boasts fantastic scope to extend to the rear and loft, providing an additional two bedrooms or a large master suite STPP. The property is extremely well located and benefits from easy access to the bars, and restaurants on Lordship Lane but also transport links provided via Peckham Rye direct into Central London and beyond. This is a fantastic house that would suit a family looking for plenty of space and a high specification throughout.