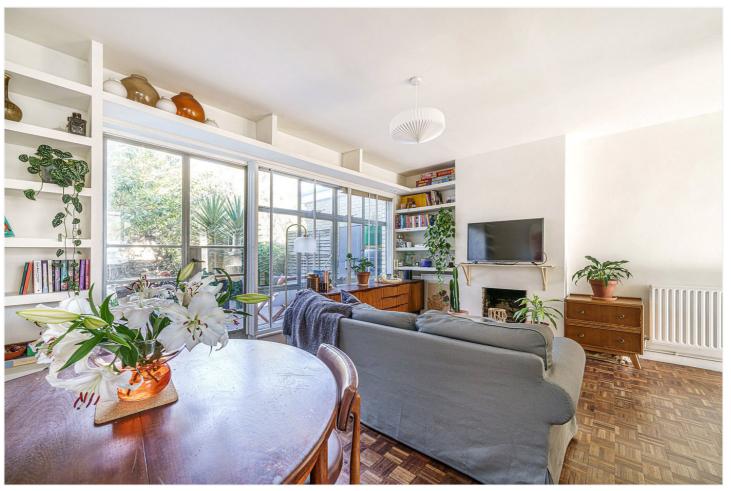

## **DESCRIPTION:**

A spacious three-bedroom house situated in a prime Peckham Rye location, close to both East Dulwich and the Bellenden Road. The property offers three good double bedrooms, a large reception with original flooring, and a family-size kitchen with doors leading out onto a private garden to the rear. The property boasts fantastic scope to extend to the rear and loft, providing an additional two bedrooms or a large master suite STPP. The property is extremely well located and benefits from easy access to the bars, and restaurants on Lordship Lane but also transport links provided via Peckham Rye direct into Central London and beyond. This is a fantastic house that would suit a family looking for plenty of space and a high specification throughout.

## **AT A GLANCE**

- Three Bedrooms
- Terraced House
- Large Reception Room
- Separate Kitchen
- Bath & Shower Room
- Garden
- Potential to Extend STPP
- Excellent Location

This floorplan is for illustration purposes only and is not to scale. The position and size of doors, windows, appliances and other features are approximate.