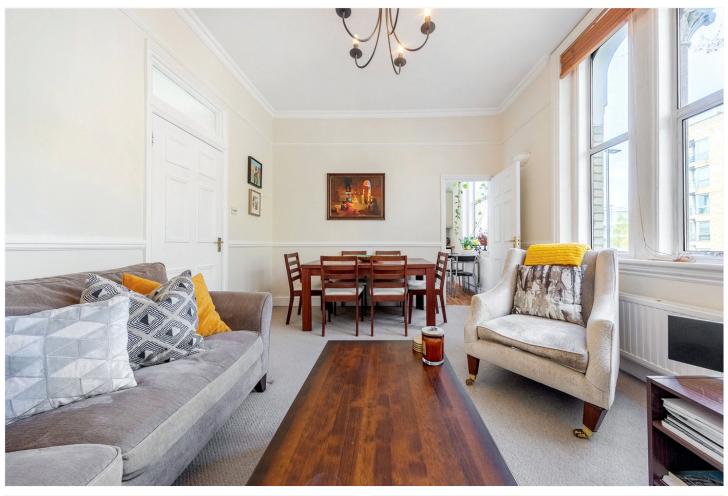

#### **DESCRIPTION:**

A spacious and very well-presented one bedroom flat in this period conversion close to Chiswick Park. The property is neutrally decorated throughout and comprises a spacious reception room, modern kitchen, large bedroom with built-in wardrobes and a modern shower room. The property further benefits from a storage room that leads onto a small private balcony.

#### ACCOMMODATION

Double bedroom Shower room Reception room Kitchen 464 Approx Sq Ft EPC: D Council Tax band: D Fees apply