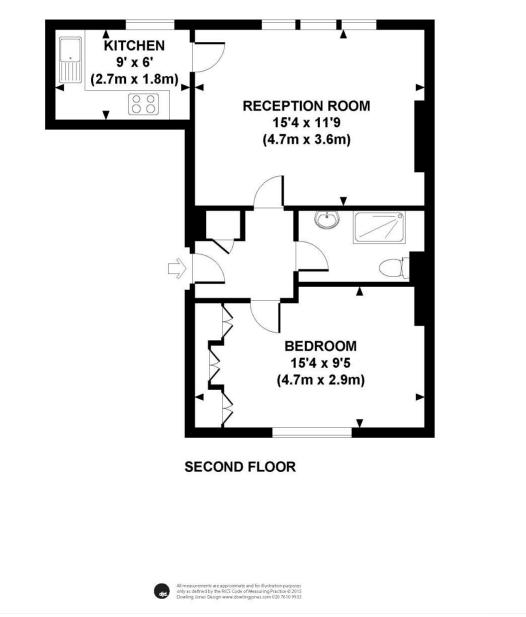

#### ACCOMMODATION

Double bedroom Shower room Reception room Kitchen 464 Approx Sq Ft EPC: D Council Tax band: D Fees apply

#### **CHISWICK HIGH ROAD, W4**

Approx. gross internal area 464 Sq.Ft. / 43.1 Sq.M.

This floorplan is for illustration purposes only and is not to scale. The position and size of doors, windows, appliances and other features are approximate.