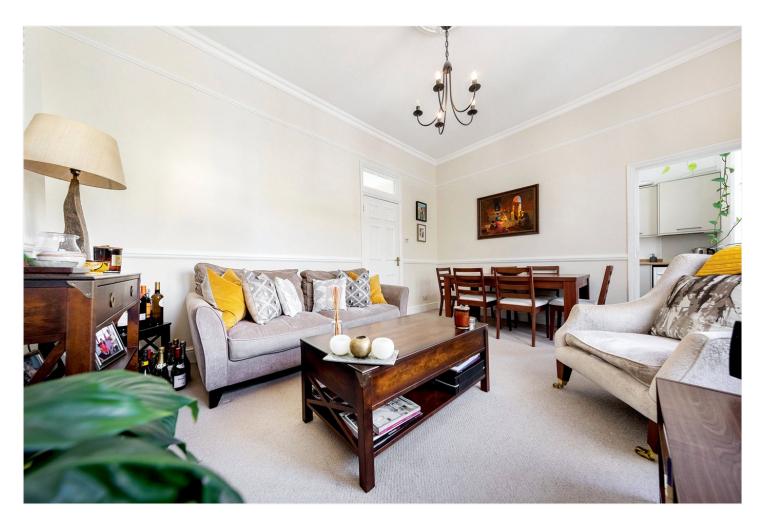

#### **DESCRIPTION:**

A spacious and very well-presented one bedroom flat in this period conversion close to Chiswick Park. The property is neutrally decorated throughout and comprises a spacious reception room, modern kitchen, large bedroom with built-in wardrobes and a modern shower room. The property further benefits from a storage room that leads onto a small private balcony.

#### ACCOMMODATION

Double bedroom Shower room Reception room Kitchen 464 Approx Sq Ft EPC: D Council Tax band: D Fees apply