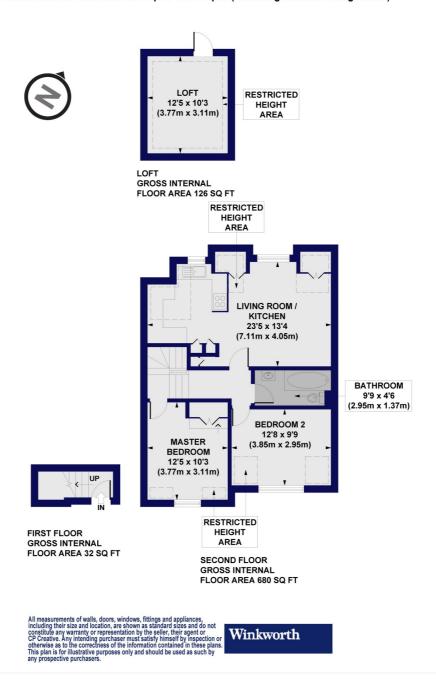

## Belmont Road, N15

Approx. Gross Internal Floor Area 839 sq. ft / 77.92 sq. m (Including Restricted Height Area) Approx. Gross Internal Floor Area 705 sq. ft / 65.47 sq. m (Excluding Restricted Height Area)

This floorplan is for illustration purposes only and is not to scale. The position and size of doors, windows, appliances and other features are approximate.

Harringay | 020 8800 5151 | harringay@winkworth.co.uk