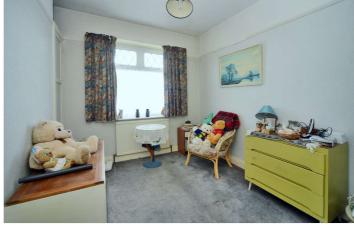

The accommodation comprises three double bedrooms, two large reception rooms, kitchen, downstairs WC, and the family bathroom with separate WC.

Externally, the South Westerly facing rear garden is high fence enclosed and is mainly laid to lawn whilst to the front of the property the driveway provides ample off-street parking and gives access to the garage.

#### Entrance Hall

Living Room - 12'4" x 11'8" Max (3.76m x 3.56m Max) Dining Room - 12'2" x 10'10" Max (3.7m x 3.3m Max) Kitchen - 8'7" x 8'5" Max (2.62m x 2.57m Max) Downstairs WC Garage/Workshop - 36' x 10'7" Max (10.97m x 3.23m Max) Bedroom - 12'1" x 11'9" (3.68m x 3.58m) Bedroom - 12'3" x 11' (3.73m x 3.35m) Bedroom - 9' x 8' Max (2.74m x 2.44m Max) Bathroom Separate WC Garden Approx. 112ft