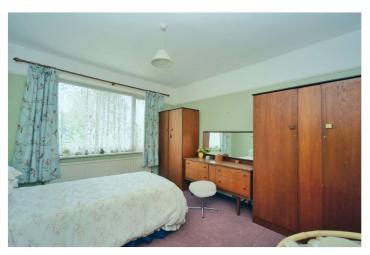

The accommodation comprises three double bedrooms, two large reception rooms, kitchen, downstairs WC, and the family bathroom with separate WC.

Externally, the South Westerly facing rear garden is high fence enclosed and is mainly laid to lawn whilst to the front of the property the driveway provides ample off-street parking and gives access to the garage.

#### Entrance Hall

Living Room - 12'4" x 11'8" Max (3.76m x 3.56m Max) Dining Room - 12'2" x 10'10" Max (3.7m x 3.3m Max) Kitchen - 8'7" x 8'5" Max (2.62m x 2.57m Max) Downstairs WC Garage/Workshop - 36' x 10'7" Max (10.97m x 3.23m Max) Bedroom - 12'1" x 11'9" (3.68m x 3.58m) Bedroom - 12'3" x 11' (3.73m x 3.35m) Bedroom - 9' x 8' Max (2.74m x 2.44m Max) Bathroom Separate WC Garden Approx. 112ft