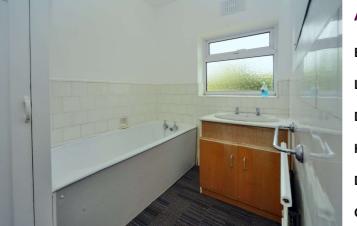

The accommodation comprises three double bedrooms, two large reception rooms, kitchen, downstairs WC, and the family bathroom with separate WC.

Externally, the South Westerly facing rear garden is high fence enclosed and is mainly laid to lawn whilst to the front of the property the driveway provides ample off-street parking and gives access to the garage.

#### Entrance Hall

Living Room - 12'4" x 11'8" Max (3.76m x 3.56m Max) Dining Room - 12'2" x 10'10" Max (3.7m x 3.3m Max) Kitchen - 8'7" x 8'5" Max (2.62m x 2.57m Max) Downstairs WC Garage/Workshop - 36' x 10'7" Max (10.97m x 3.23m Max) Bedroom - 12'1" x 11'9" (3.68m x 3.58m) Bedroom - 12'3" x 11' (3.73m x 3.35m) Bedroom - 9' x 8' Max (2.74m x 2.44m Max) Bathroom Separate WC Garden Approx. 112ft