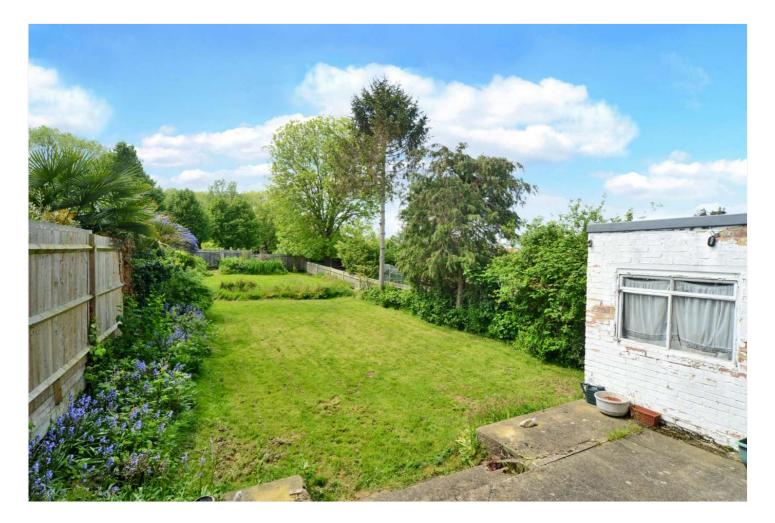

This appealing, three-bedroom semi-detached family home offers significant scope for extension (stpp), a 112ft approx. rear garden and stunning views over parkland. The property is situated in a sought-after road in Worcester Park and is within easy reach of the high street, train station and several bus routes to surrounding areas.

The accommodation comprises three double bedrooms, two large reception rooms, kitchen, downstairs WC, and the family bathroom with separate WC.

Externally, the South Westerly facing rear garden is high fence enclosed and is mainly laid to lawn whilst to the front of the property the driveway provides ample off-street parking and gives access to the garage.