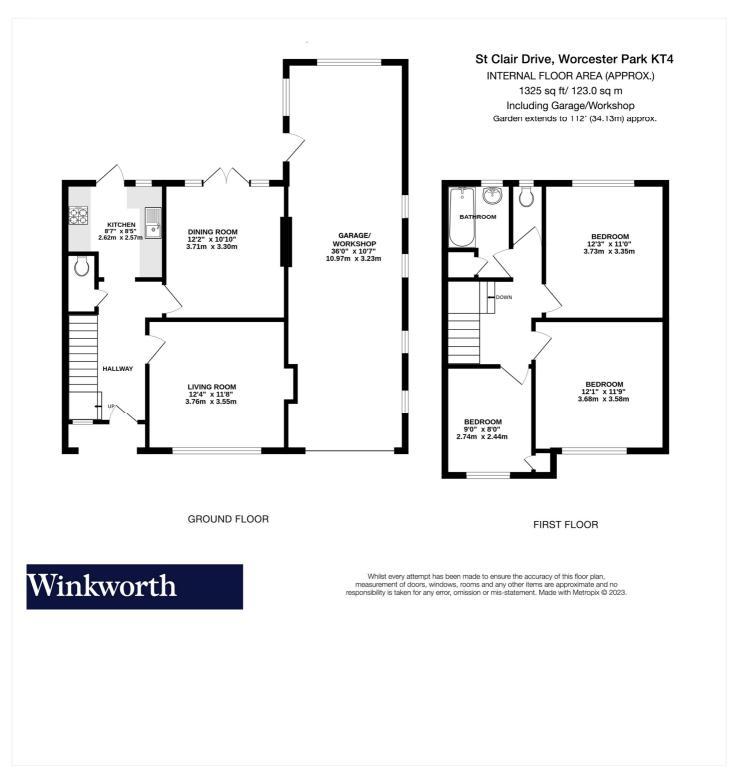

#### Entrance Hall

Living Room - 12'4" x 11'8" Max (3.76m x 3.56m Max) Dining Room - 12'2" x 10'10" Max (3.7m x 3.3m Max) Kitchen - 8'7" x 8'5" Max (2.62m x 2.57m Max) Downstairs WC Garage/Workshop - 36' x 10'7" Max (10.97m x 3.23m Max) Bedroom - 12'1" x 11'9" (3.68m x 3.58m) Bedroom - 12'3" x 11' (3.73m x 3.35m) Bedroom - 9' x 8' Max (2.74m x 2.44m Max) Bathroom Separate WC Garden Approx. 112ft

This floorplan is for illustration purposes only and is not to scale. The position and size of doors, windows, appliances and other features are approximate.

winkworth.co.uk