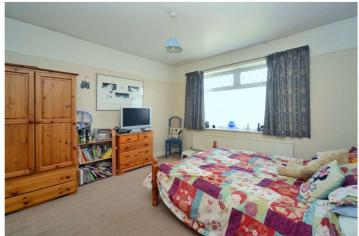

The accommodation comprises three double bedrooms, two large reception rooms, kitchen, downstairs WC, and the family bathroom with separate WC.

Externally, the South Westerly facing rear garden is high fence enclosed and is mainly laid to lawn whilst to the front of the property the driveway provides ample off-street parking and gives access to the garage.

#### Entrance Hall

Living Room - 12'4" x 11'8" Max (3.76m x 3.56m Max) Dining Room - 12'2" x 10'10" Max (3.7m x 3.3m Max) Kitchen - 8'7" x 8'5" Max (2.62m x 2.57m Max) Downstairs WC Garage/Workshop - 36' x 10'7" Max (10.97m x 3.23m Max) Bedroom - 12'1" x 11'9" (3.68m x 3.58m) Bedroom - 12'3" x 11' (3.73m x 3.35m) Bedroom - 9' x 8' Max (2.74m x 2.44m Max) Bathroom Separate WC Garden Approx. 112ft