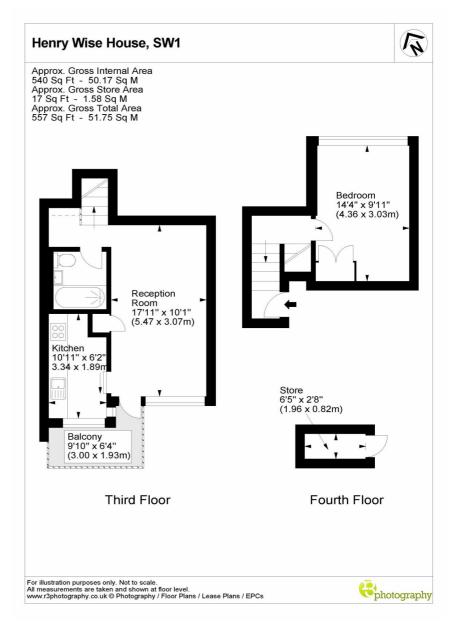

#### At a glance...

- One Double Bedroom
- Balcony
- Split-Level
- Good Condition
- Lift
- Council Tax Band: C

### VAUXHALL BRIDGE ROAD, SW1V £425,000 LEASEHOLD

A large, bright one bedroom flat entered on the 4th floor (with lift) of this popular, purpose-built block.

The flat has a lovely outlook over the communal gardens of the development and a balcony large enough for a small table and chairs. Internally there is a large double bedroom, bright reception room, separate kitchen and modern bathroom.