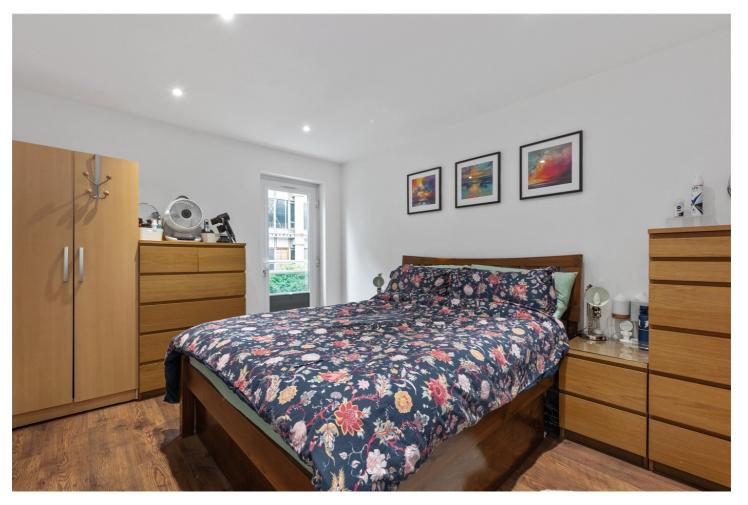

Set back from the pavement via stairs to the communal entrance, the property located on the ground floor. The property is accessed via the entrance hall where the lounge is located to the front elevation of the property, which provides access to the private garden. There is ample storage and stairs to the first floor. The first floor boasts an expansive landing, large kitchen/dining room with balcony, two double bedrooms and one single. There is also a three-piece bathroom suite and further storage cupboards.