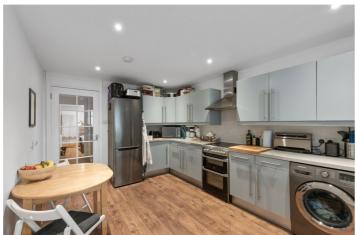

Set back from the pavement via stairs to the communal entrance, the property located on the ground floor. The property is accessed via the entrance hall where the lounge is located to the front elevation of the property, which provides access to the private garden. There is ample storage and stairs to the first floor. The first floor boasts an expansive landing, large kitchen/dining room with balcony, two double bedrooms and one single. There is also a three-piece bathroom suite and further storage cupboards.