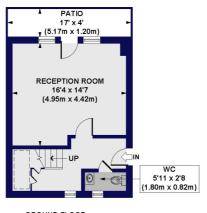

## St. Mary Graces Court, Cartwright Street, E1 Approx. Gross Internal Floor Area 1028 sq. ft / 95.50 sq. m

FIRST FLOOR GROSS INTERNAL FLOOR AREA 687 SQ FT

GROUND FLOOR GROSS INTERNAL FLOOR AREA 340 SQ FT