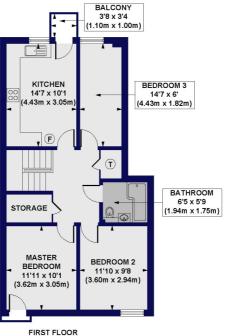

## **DESCRIPTION:**

Spanning over 1,028sqft is this two-story, three-bedroom maisonette. Boasting a balcony and garden, secure, allocated/private parking, this is a rare opportunity for someone to buy in central London, just 0.4 miles to Tower Hill underground station.

Set back from the pavement via stairs to the communal entrance, the property located on the ground floor. The property is accessed via the entrance hall where the lounge is located to the front elevation of the property, which provides access to the private garden. There is ample storage and stairs to the first floor. The first floor boasts an expansive landing, large kitchen/dining room with balcony, two double bedrooms and one single. There is also a three-piece bathroom suite and further storage cupboards.

## St. Mary Graces Court, Cartwright Street, E1 Approx. Gross Internal Floor Area 1028 sq. ft / 95.50 sq. m

FIRST FLOOR GROSS INTERNAL FLOOR AREA 687 SQ FT

GROUND FLOOR GROSS INTERNAL FLOOR AREA 340 SQ FT

All measurements of walls, doors, windows, fittings and appliances, including their size and location, are shown as standard sizes and do not constitute any warranty or representation by the seller, their agent or CP Creative. Any intending purchaser must satisfy himself by inspection or otherwise as to the correctness of the information contained in these plans. This plan is for illustrative purposes only and should be used as such by any prospective purchasers.

Winkworth

This floorplan is for illustration purposes only and is not to scale. The position and size of doors, windows, appliances and other features are approximate.

Shoreditch | 020 7749 7650 | shoreditch@winkworth.co.uk