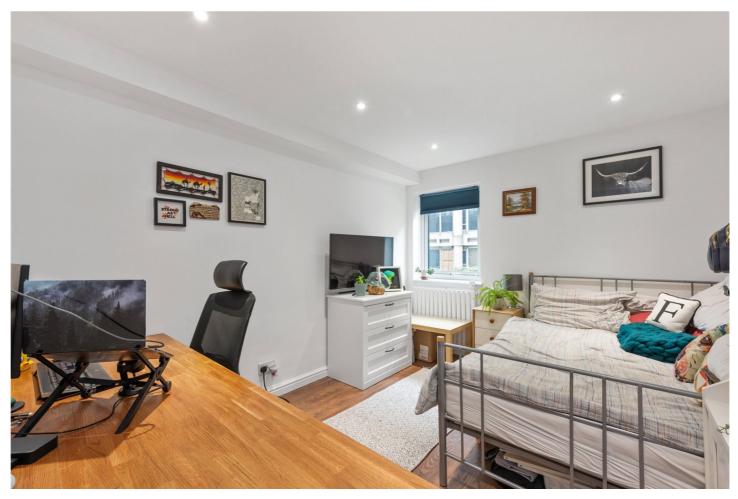

Set back from the pavement via stairs to the communal entrance, the property located on the ground floor. The property is accessed via the entrance hall where the lounge is located to the front elevation of the property, which provides access to the private garden. There is ample storage and stairs to the first floor. The first floor boasts an expansive landing, large kitchen/dining room with balcony, two double bedrooms and one single. There is also a three-piece bathroom suite and further storage cupboards.