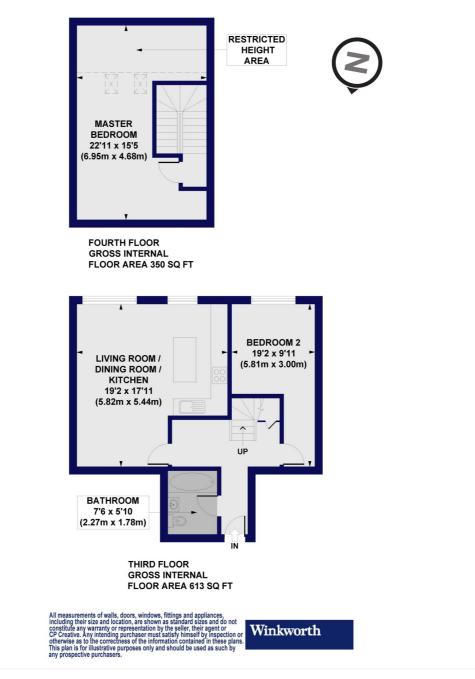

### Salisbury Promenade, Green Lanes, N8

Approx. Gross Internal Floor Area 963 sq. ft / 89.47 sq. m (Including Restricted Height Area) Approx. Gross Internal Floor Area 878 sq. ft / 81.56 sq. m (Excluding Restricted Height Area)

This floorplan is for illustration purposes only and is not to scale. The position and size of doors, windows, appliances and other features are approximate.

Tenure: Leasehold

Term: 0 year and 0 months

Service Charge: £0 per annum