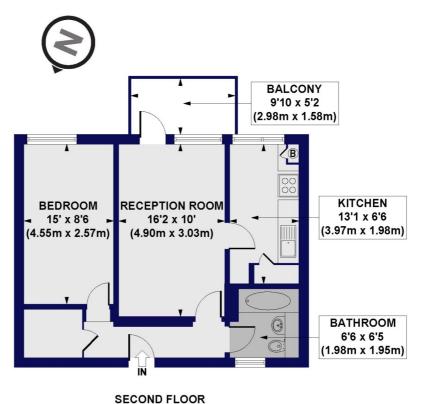

## Rogate House, Muir Road, E5 Approx. Gross Internal Floor Area 515 sq. ft / 47.83 sq. m

SECOND I LOOK

All measurements of walls, doors, windows, fittings and appliances, including their size and location, are shown as standard sizes and do not constitute any warranty or representation by the seller, their agent or CP Creative. Any intending purchaser must satisfy himself by inspection otherwise as to the correctness of the information contained in these plar This plan is for illustrative purposes only and should be used as such by any prospective purchasers.

Winkworth

This floorplan is for illustration purposes only and is not to scale. The position and size of doors, windows, appliances and other features are approximate.

Hackney | 020 8986 4216 | hackney@winkworth.co.uk