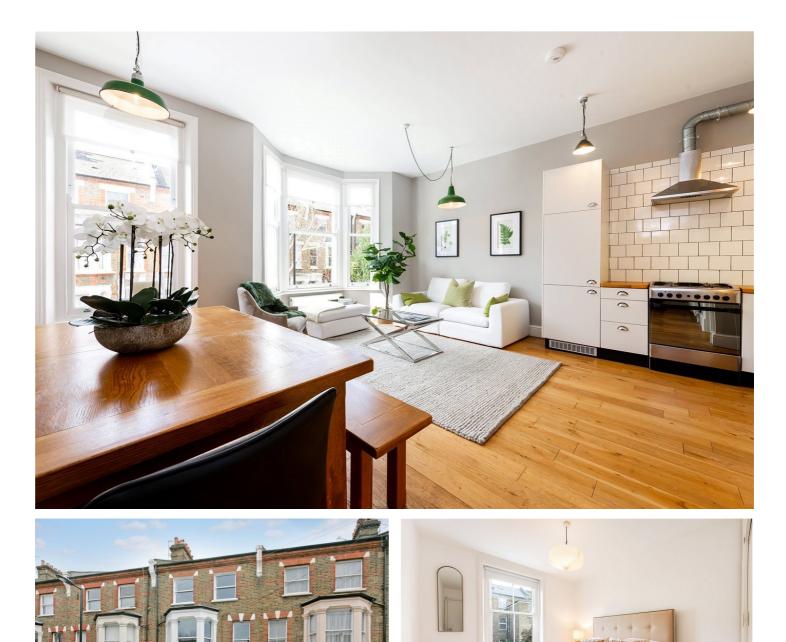

### **DESCRIPTION:**

We are delighted to offer this beautiful well-proportioned one bedroom apartment forming part of an attractive converted house located in the heart of this sought-after area. The apartment is ready for immediate occupation, in excellent condition and retains some wonderful attractive features including high ceilings, full-length sash windows offering a wealth of natural light and a large open-plan kitchen/reception room. Portnall Road is a prime residential location located 0.2 miles from Queens Park (overground and underground station) and in between Queen Park and Paddington Recreational Ground.