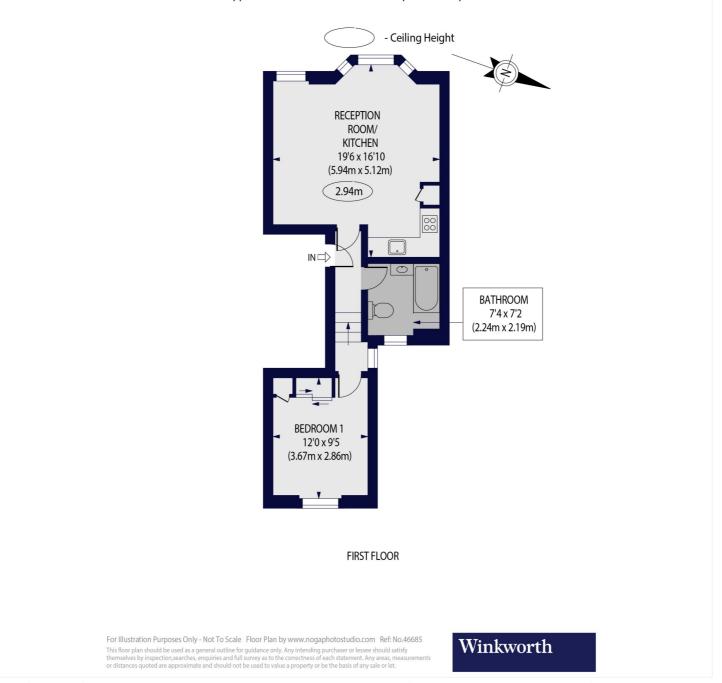

#### PORTNALL ROAD, W9 3BN

Approx. Gross Internal Floor Area 493 sq ft. / 45.77 sq.m

This floorplan is for illustration purposes only and is not to scale. The position and size of doors, windows, appliances and other features are approximate.