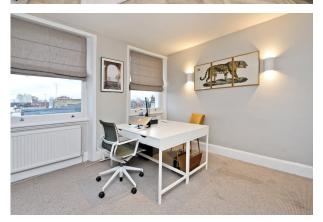

## Description

Enjoying a position on the 3rd & 4th floors of this landmark corner building, these fabulous duplex (1,140 sq.ft. (105.9 sq.m.) offices boast incredible natural light, vaulted ceilings, a striking mezzanine area, private boardroom and the rare attribute of a large roof terrace, all of which is supremely elevated with views towards West and Central London. There is an impressive entrance to the office suites and well appointed, self-contained kitchen and bathroom areas for exclusive use.