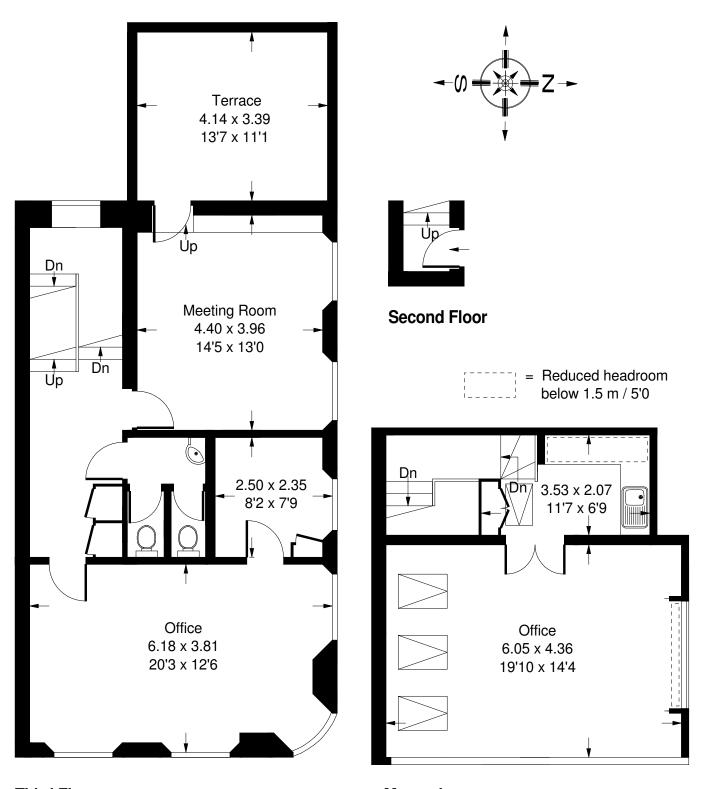

# Fulham Road, SW10

Approx. Gross Internal Area 105.9 sq m / 1140 sq ft

Third Floor Mezzanine