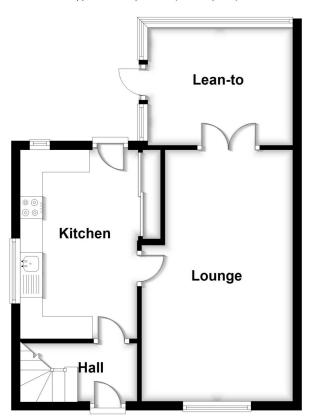

### **Ground Floor**

Approx. 43.5 sq. metres (468.2 sq. feet)

THREE BEDROOMS | LARGE WEST FACING GARDEN | AMPLE PARKING | QUAINT VILLAGE LOCATION | STUNNING KITCHEN | STYLISH FAMILY BATHROOM | IMMACULATELY PRESENTED

**Entrance Hall** 

**Lounge** - 18'6" x 11'2" (5.64m x 3.4m)

**Kitchen** - 13'11" x 8'7" (4.24m x 2.62m)

**Lean to Conservatory** - 10'8" x 8'8" (3.25m x 2.64m)

**Bedroom One** - 10'8" x 8'8" (3.25m x 2.64m)

**Bedroom Two** - 9'7" x 9'6" (2.92m x 2.9m)

**Bedroom Three** - 9'1" x 7'8" (2.77m x 2.34m)