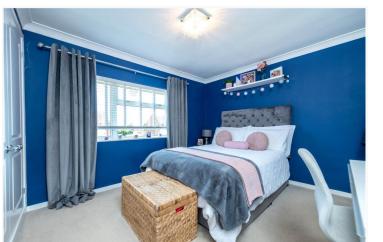

**Kitchen** - 13'11" x 8'7" (4.24m x 2.62m)

**Lean to Conservatory** - 10'8" x 8'8" (3.25m x 2.64m)

**Bedroom One** - 10'8" x 8'8" (3.25m x 2.64m)

**Bedroom Two** - 9'7" x 9'6" (2.92m x 2.9m)

**Bedroom Three** - 9'1" x 7'8" (2.77m x 2.34m)