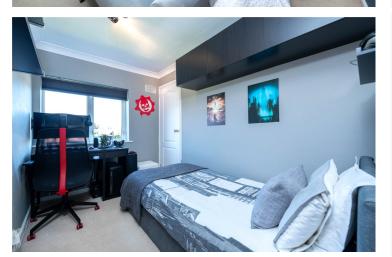

**Kitchen** - 13'11" x 8'7" (4.24m x 2.62m)

**Lean to Conservatory** - 10'8" x 8'8" (3.25m x 2.64m)

**Bedroom One** - 10'8" x 8'8" (3.25m x 2.64m)

**Bedroom Two** - 9'7" x 9'6" (2.92m x 2.9m)

**Bedroom Three** - 9'1" x 7'8" (2.77m x 2.34m)