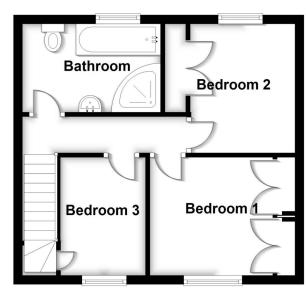

# First Floor

Approx. 34.6 sq. metres (371.9 sq. feet)

Total area: approx. 78.0 sq. metres (840.1 sq. feet)

**Kitchen** - 13'11" x 8'7" (4.24m x 2.62m)

**Lean to Conservatory** - 10'8" x 8'8" (3.25m x 2.64m)

**Bedroom One** - 10'8" x 8'8" (3.25m x 2.64m)

**Bedroom Two** - 9'7" x 9'6" (2.92m x 2.9m)

**Bedroom Three** - 9'1" x 7'8" (2.77m x 2.34m)

**Family Bathroom** 

South Kesteven District Council

TENURE

Freehold

**COUNCIL TAX BAND** 

ı