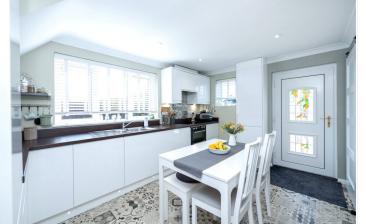

**Kitchen** - 13'11" x 8'7" (4.24m x 2.62m)

**Lean to Conservatory** - 10'8" x 8'8" (3.25m x 2.64m)

**Bedroom One** - 10'8" x 8'8" (3.25m x 2.64m)

**Bedroom Two** - 9'7" x 9'6" (2.92m x 2.9m)

**Bedroom Three** - 9'1" x 7'8" (2.77m x 2.34m)