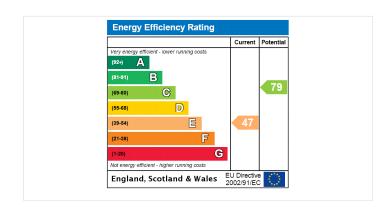

### **Ground Floor**

Approx. 43.5 sq. metres (468.2 sq. feet)



# First Floor

Approx. 34.6 sq. metres (371.9 sq. feet)



Total area: approx. 78.0 sq. metres (840.1 sq. feet)







# 9 Queensway, Pointon, Sleaford, Lincolnshire, NG34 ONE

## £199,950 Freehold

We are pleased to offer for sale this immaculately presented and recently modernised Three Bedroom Semi-Detached Home located in the village of Pointon. The current vendors have made many improvements to the home including a modern fitted Kitchen, extremely stylish four piece suite Bathroom and a modern scheme of decor throughout. The accommodation comprises of Entrance Hall, Lounge/Diner, Kitchen, Lean to Conservatory, Three well-proportioned Bedrooms and a Family Bathroom. To the front of the property, there is a large gravel