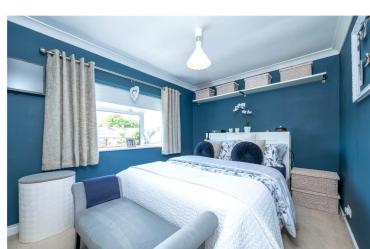

**Kitchen** - 13'11" x 8'7" (4.24m x 2.62m)

**Lean to Conservatory** - 10'8" x 8'8" (3.25m x 2.64m)

**Bedroom One** - 10'8" x 8'8" (3.25m x 2.64m)

**Bedroom Two** - 9'7" x 9'6" (2.92m x 2.9m)

**Bedroom Three** - 9'1" x 7'8" (2.77m x 2.34m)