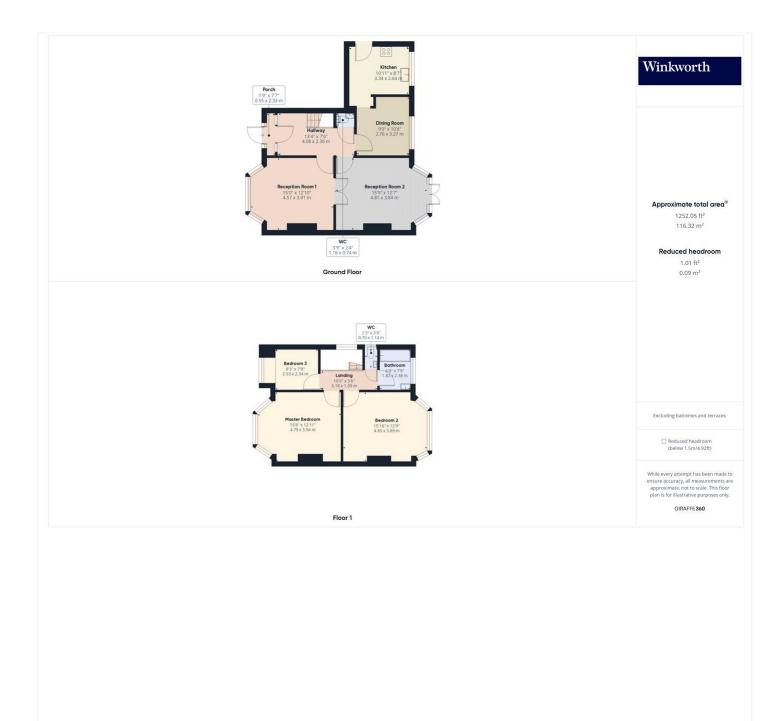

## Winkworth

for every step ...

winkworth.co.uk

A lovely cul de sac residence boasting a spacious and inviting reception room, bathed in natural light from carefully placed windows. This room serves as the heart of the home, providing an ideal space for relaxation and entertaining. Adjacent to the reception room is a generous dining area, creating a seamless transition from living to dining. A well-appointed kitchen is equipped with modern appliances and ample counter space. The ground floor also benefits from a practical W/C. Upstairs, you'll discover the well sized bedrooms, and a family bathroom with a separate W/C. Further benefits include a beautifully landscaped garden, off street parking, and a garage. Ideally located close to local amenities, reputable schools such as St Robert Southwell on your doorstep virtually, and vast transport links. Don't miss out on this wonderful opportunity to make this house your new home. Contact us now to arrange a viewing.

for every step...

for every step...

This floorplan is for illustration purposes only and is not to scale. The position and size of doors, windows, appliances and other features are approximate.

Tenure: Freehold