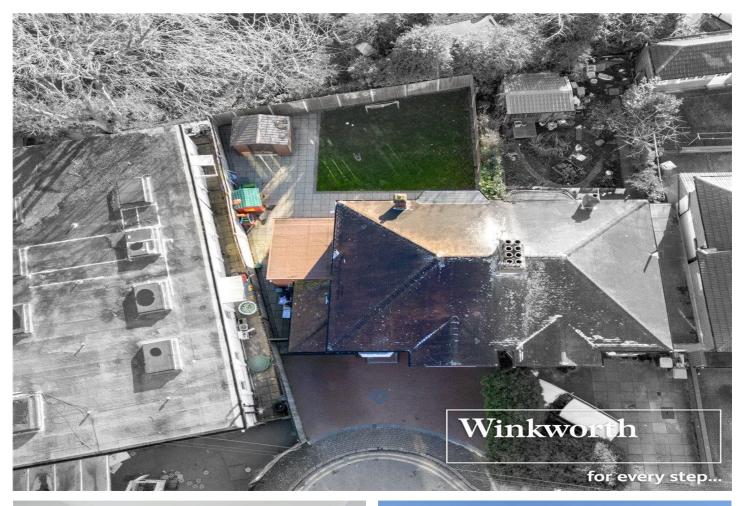

WOODLAND CLOSE, KINGSBURY, LONDON, NW9 **£800,000 FREEHOLD** 

## CHARMING THREE BEDROOM SEMI-DETACHED HOUSE WITH LARGE REAR GARDEN

Kingsbury | 020 8204 0000 | kingsbury@winkworth.co.uk

## Winkworth

for every step ...

winkworth.co.uk

A lovely cul de sac residence boasting a spacious and inviting reception room, bathed in natural light from carefully placed windows. This room serves as the heart of the home, providing an ideal space for relaxation and entertaining. Adjacent to the reception room is a generous dining area, creating a seamless transition from living to dining. A well-appointed kitchen is equipped with modern appliances and ample counter space. The ground floor also benefits from a practical W/C. Upstairs, you'll discover the well sized bedrooms, and a family bathroom with a separate W/C. Further benefits include a beautifully landscaped garden, off street parking, and a garage. Ideally located close to local amenities, reputable schools such as St Robert Southwell on your doorstep virtually, and vast transport links. Don't miss out on this wonderful opportunity to make this house your new home. Contact us now to arrange a viewing.