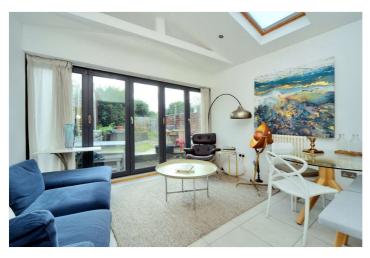

Numerous well-regarded schools are nearby including St Cecilia's Catholic Primary School, Cheam Park Farm Primary Academy, Cheam High School, and Nonsuch High School for Girls.

Accommodation to the ground floor comprises an entrance porch, a front aspect living room, a spacious modern fitted kitchen, a shower room/WC and a good-sized sitting room with access door to the front/side, bi-folding doors to the rear garden, and roof lights. Upstairs, there are two double bedrooms and an en-suite shower room.

## **Entrance Porch**

**Living Room** - 12' x 12' max (3.66m x 3.66m max)

**Kitchen** - 13'7" x 11'4" max (4.14m x 3.45m max)

**Sitting Room** - 14'4" x 12' max (4.37m x 3.66m max)

Downstairs Shower/WC

**Bedroom** - 12' x 12' max (3.66m x 3.66m max)