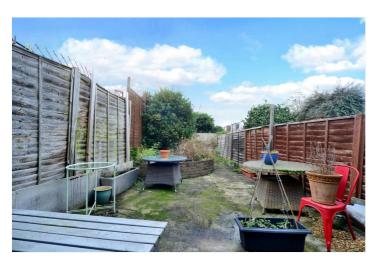

Externally, the rear garden has a south westerly facing aspect and extends to approximately 100ft. To the front, there is off street parking for a couple of vehicles.

The property is being offered to the market with no onward chain.