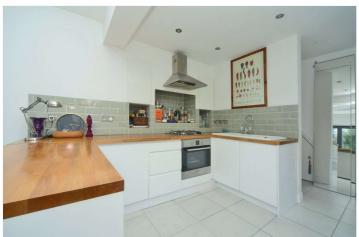

Numerous well-regarded schools are nearby including St Cecilia's Catholic Primary School, Cheam Park Farm Primary Academy, Cheam High School, and Nonsuch High School for Girls.

Accommodation to the ground floor comprises an entrance porch, a front aspect living room, a spacious modern fitted kitchen, a shower room/WC and a good-sized sitting room with access door to the front/side, bi-folding doors to the rear garden, and roof lights. Upstairs, there are two double bedrooms and an en-suite shower room.

## **Entrance Porch**

**Living Room** - 12' x 12' max (3.66m x 3.66m max)

**Kitchen** - 13'7" x 11'4" max (4.14m x 3.45m max)

**Sitting Room** - 14'4" x 12' max (4.37m x 3.66m max)

Downstairs Shower/WC

**Bedroom** - 12' x 12' max (3.66m x 3.66m max)