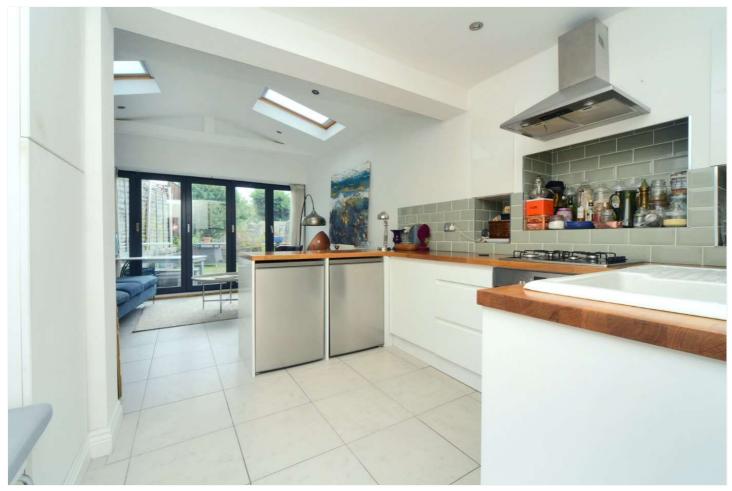

## **DESCRIPTION**

Guide Price £450,000 - £465,000

A contemporary style, two double bedroom property featuring a wonderful open-plan living space, two bathrooms, off-street parking and a 100ft approx. rear garden.

Numerous well-regarded schools are nearby including St Cecilia's Catholic Primary School, Cheam Park Farm Primary Academy, Cheam High School, and Nonsuch High School for Girls.

Accommodation to the ground floor comprises an entrance porch, a front aspect living room, a spacious modern fitted kitchen, a shower room/WC and a good-sized sitting room with access door to the front/side, bi-folding doors to the rear garden, and roof lights. Upstairs, there are two double bedrooms and an en-suite shower room.

## **Entrance Porch**

**Living Room** - 12' x 12' max (3.66m x 3.66m max)

**Kitchen** - 13'7" x 11'4" max (4.14m x 3.45m max)

**Sitting Room** - 14'4" x 12' max (4.37m x 3.66m max)

Downstairs Shower/WC

**Bedroom** - 12' x 12' max (3.66m x 3.66m max)