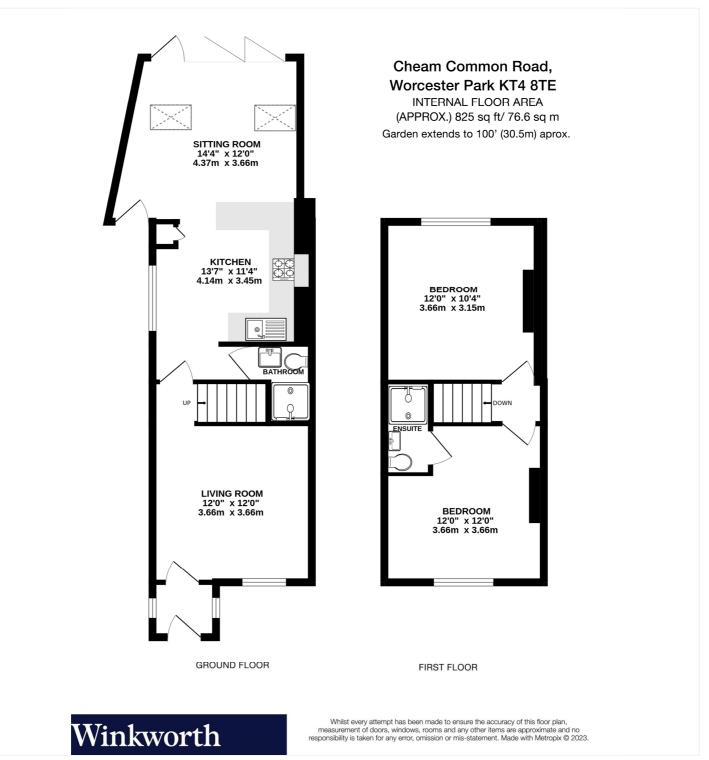

## **Entrance Porch**

**Living Room** - 12' x 12' max (3.66m x 3.66m max)

**Kitchen** - 13'7" x 11'4" max (4.14m x 3.45m max)

**Sitting Room** - 14'4" x 12' max (4.37m x 3.66m max)

Downstairs Shower/WC

**Bedroom** - 12' x 12' max (3.66m x 3.66m max)

**En-Suite Shower/WC** 

**Bedroom** - 12' x 10'4" max (3.66m x 3.15m max)

Garden - Approx. 100ft

This floorplan is for illustration purposes only and is not to scale. The position and size of doors, windows, appliances and other features are approximate.