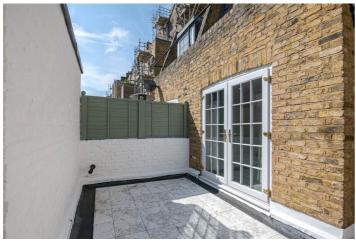

### ST GEORGES SQUARE, UK, SW1V

£4,450 PER MONTH FURNISHED

The well appointed property is beautifully presented throughout and arranged over the preferred first and second floors. Accommodation comprises a large reception room with impressive ceiling height and wooden flooring, separate dining area, well specified fitted kitchen, three double bedrooms with en-suite to master and two further family bathrooms. Externally there is a private balcony to the front of the property and a sizeable roof terrace to the rear which is perfect for alfresco dining. Additional benefits include well maintained communal parts and convenient lift access to all floors.