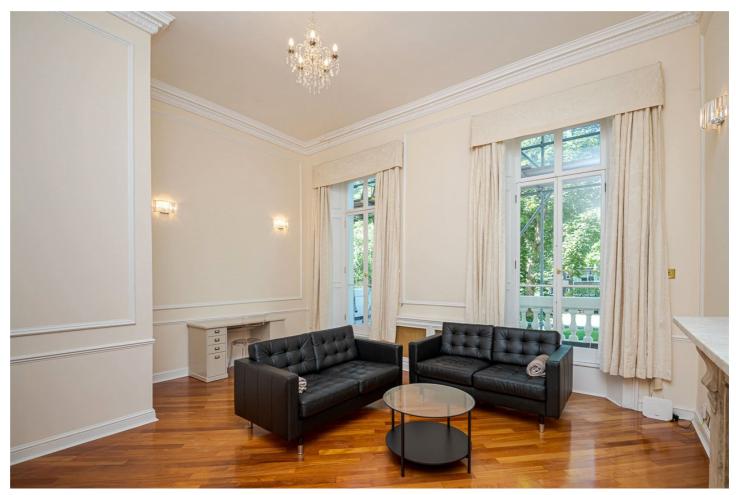

### ST GEORGES SQUARE, UK, SW1V

£4,450 PER MONTH FURNISHED

The well appointed property is beautifully presented throughout and arranged over the preferred first and second floors. Accommodation comprises a large reception room with impressive ceiling height and wooden flooring, separate dining area, well specified fitted kitchen, three double bedrooms with en-suite to master and two further family bathrooms. Externally there is a private balcony to the front of the property and a sizeable roof terrace to the rear which is perfect for alfresco dining. Additional benefits include well maintained communal parts and convenient lift access to all floors.