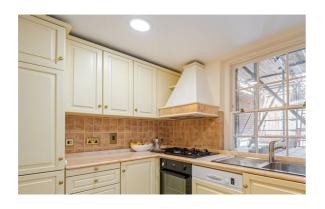

### ST GEORGES SQUARE, UK, SW1V

£4,450 PER MONTH FURNISHED

The well appointed property is beautifully presented throughout and arranged over the preferred first and second floors. Accommodation comprises a large reception room with impressive ceiling height and wooden flooring, separate dining area, well specified fitted kitchen, three double bedrooms with en-suite to master and two further family bathrooms. Externally there is a private balcony to the front of the property and a sizeable roof terrace to the rear which is perfect for alfresco dining. Additional benefits include well maintained communal parts and convenient lift access to all floors.