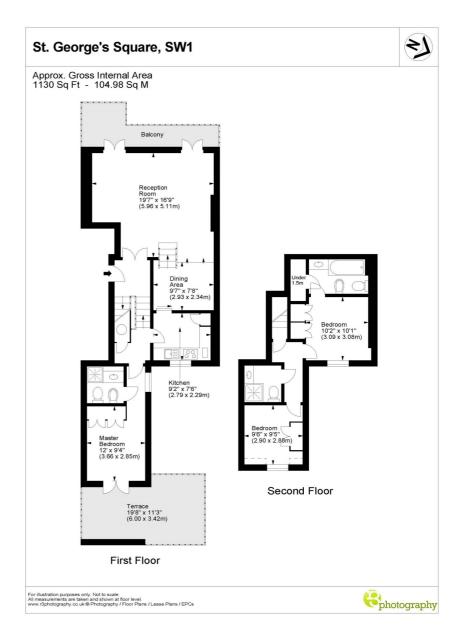

#### **AT A GLANCE**

- Three Double Bedrooms

Large Reception

- Dining Room
- **Three Bathrooms**
- **Roof Terrace**
- Balcony

Winkworth

### ST GEORGES SQUARE, UK, SW1V

£4,450 PER MONTH FURNISHED

The well appointed property is beautifully presented throughout and arranged over the preferred first and second floors. Accommodation comprises a large reception room with impressive ceiling height and wooden flooring, separate dining area, well specified fitted kitchen, three double bedrooms with en-suite to master and two further family bathrooms. Externally there is a private balcony to the front of the property and a sizeable roof terrace to the rear which is perfect for alfresco dining. Additional benefits include well maintained communal parts and convenient lift access to all floors.