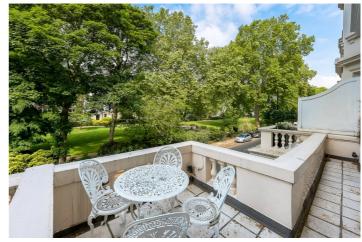

### ST GEORGES SQUARE, UK, SW1V

£4,450 PER MONTH FURNISHED

The well appointed property is beautifully presented throughout and arranged over the preferred first and second floors. Accommodation comprises a large reception room with impressive ceiling height and wooden flooring, separate dining area, well specified fitted kitchen, three double bedrooms with en-suite to master and two further family bathrooms. Externally there is a private balcony to the front of the property and a sizeable roof terrace to the rear which is perfect for alfresco dining. Additional benefits include well maintained communal parts and convenient lift access to all floors.