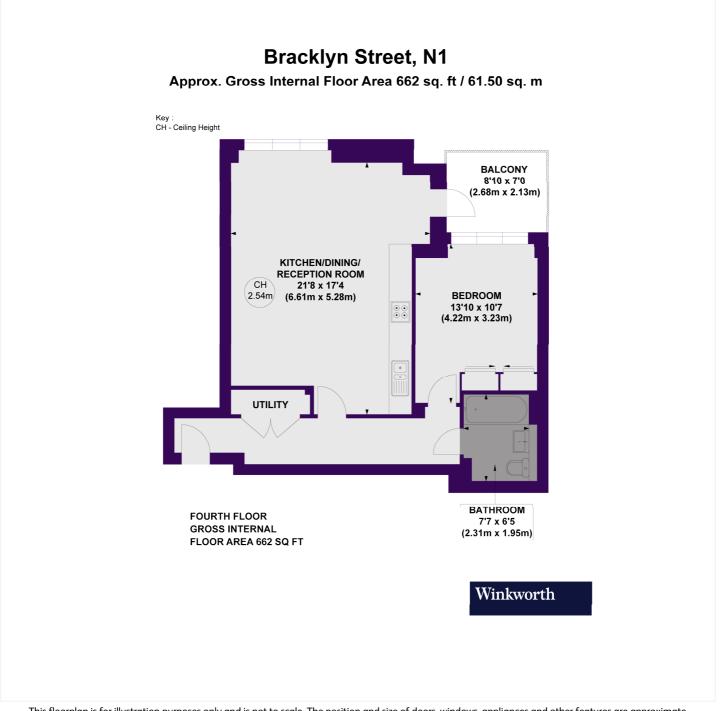

#### **DESCRIPTION:**

Spanning 662sqft across the fourth floor of this well-maintained modern development is this fantastic one bedroom flat. The property offers well-proportioned rooms throughout, is flooded with natural light and benefits from an abundance of storage. Accommodation includes a master bedroom with inbuilt wardrobe, a tastefully decorated contemporary bathroom and a generous open-plan kitchen/reception room that benefits from integrated appliances. The private South-facing balcony is accessed via the living area. The property further benefits from underfloor heating, a long lease and secure entry system.

## Winkworth

See things differently

This floorplan is for illustration purposes only and is not to scale. The position and size of doors, windows, appliances and other features are approximate.

Highbury | 0207 989 7000 | highbury@winkworth.co.uk