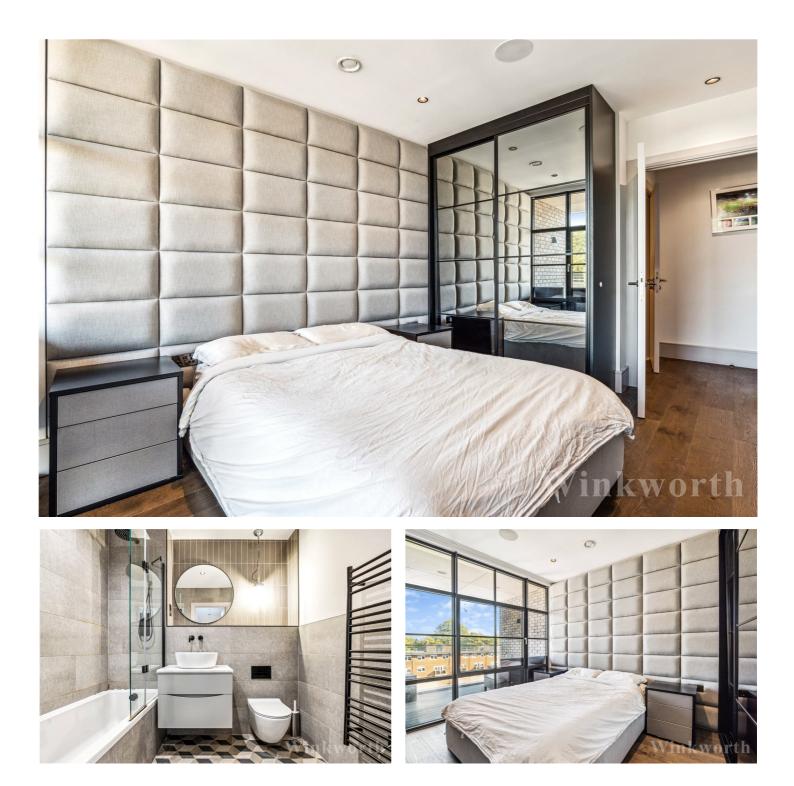

#### **DESCRIPTION:**

Spanning 662sqft across the fourth floor of this well-maintained modern development is this fantastic one bedroom flat. The property offers well-proportioned rooms throughout, is flooded with natural light and benefits from an abundance of storage. Accommodation includes a master bedroom with inbuilt wardrobe, a tastefully decorated contemporary bathroom and a generous open-plan kitchen/reception room that benefits from integrated appliances. The private South-facing balcony is accessed via the living area. The property further benefits from underfloor heating, a long lease and secure entry system.