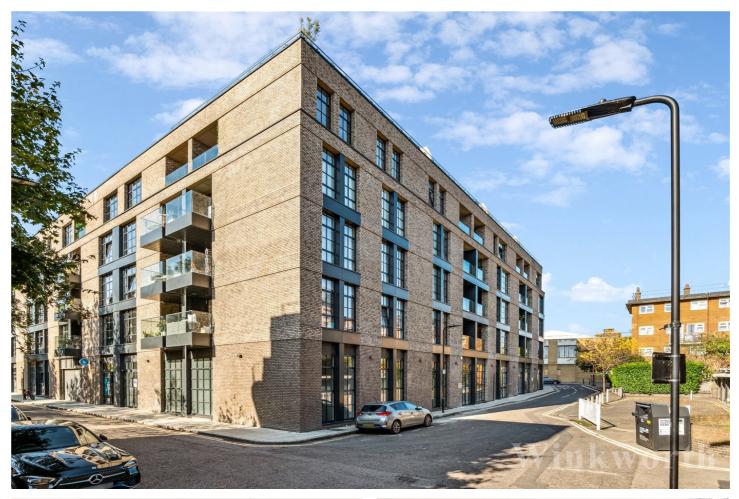

#### **DESCRIPTION:**

Spanning 662sqft across the fourth floor of this well-maintained modern development is this fantastic one bedroom flat. The property offers well-proportioned rooms throughout, is flooded with natural light and benefits from an abundance of storage. Accommodation includes a master bedroom with inbuilt wardrobe, a tastefully decorated contemporary bathroom and a generous open-plan kitchen/reception room that benefits from integrated appliances. The private South-facing balcony is accessed via the living area. The property further benefits from underfloor heating, a long lease and secure entry system.

Bracklyn Street is situated just moments from Shoreditch Park. Old Street station(0.7 miles) offers the closest underground links on the Northern line whilst the shops, bars and restaurants on Upper Street, Shoreditch and Clerkenwell are also close by. A variety of bus routes are at hand for easy access across London and international links are facilitated from St Pancras. You're also a stone's throw away from the ever vibrant Regents Canal, perfect for leisurely strolls to Broadway market and beyond.