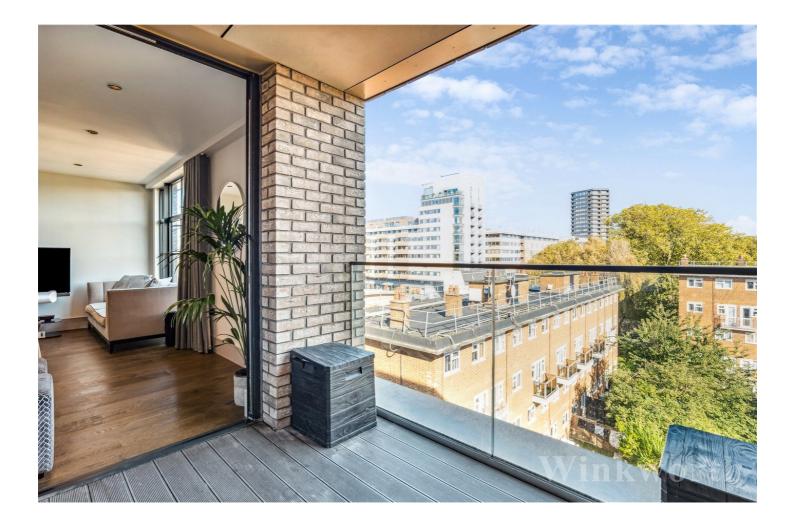

#### **DESCRIPTION:**

Spanning 662sqft across the fourth floor of this well-maintained modern development is this fantastic one bedroom flat. The property offers well-proportioned rooms throughout, is flooded with natural light and benefits from an abundance of storage. Accommodation includes a master bedroom with inbuilt wardrobe, a tastefully decorated contemporary bathroom and a generous open-plan kitchen/reception room that benefits from integrated appliances. The private South-facing balcony is accessed via the living area. The property further benefits from underfloor heating, a long lease and secure entry system.