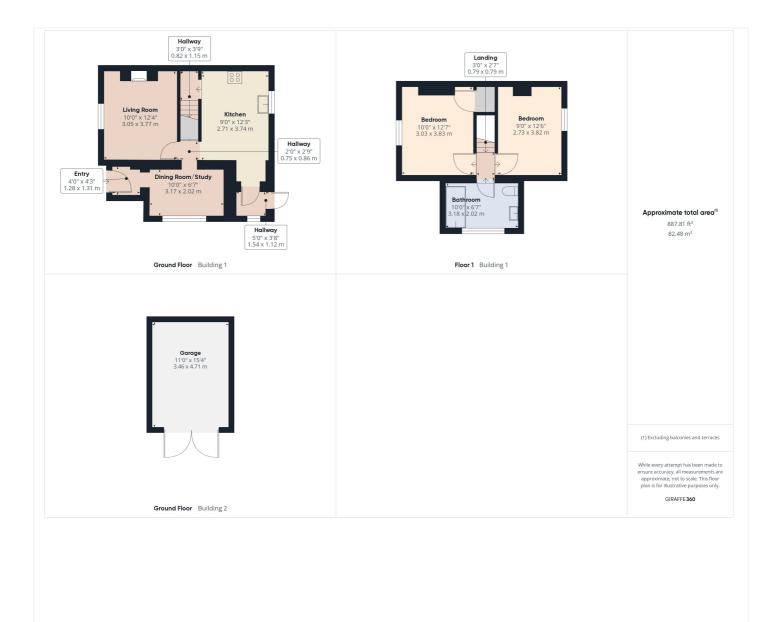

This floorplan is for illustration purposes only and is not to scale. The position and size of doors, windows, appliances and other features are approximate.

Tenure: Freehold

Term: 0 year and 0 months

Service Charge: £0 per annum