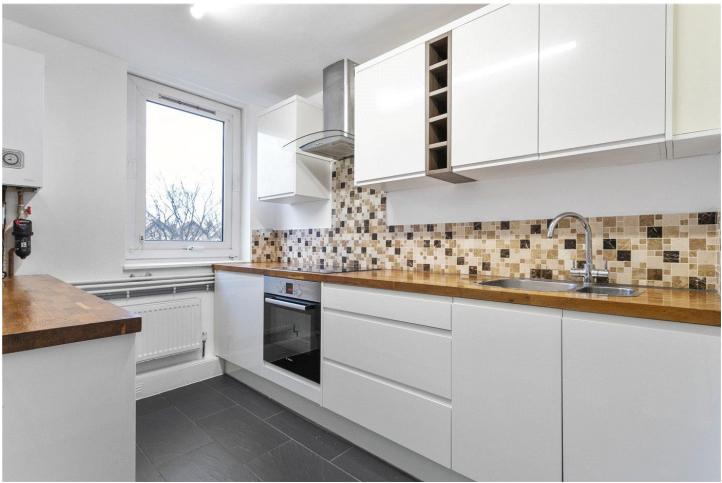

The living area is flooded with an abundance of natural light due to the windows in each room alongside a well-proportioned balcony. The outdoor space is versatile and lends perfectly to entertaining guests. Off of the living area is the refurbished kitchen fitted with both sleek and stylish storage cupboards and appliances. The generous double bedroom spans the width of the flat and offers plentiful space for storage. To the rear you will find a generous contemporary bathroom that completes the space.