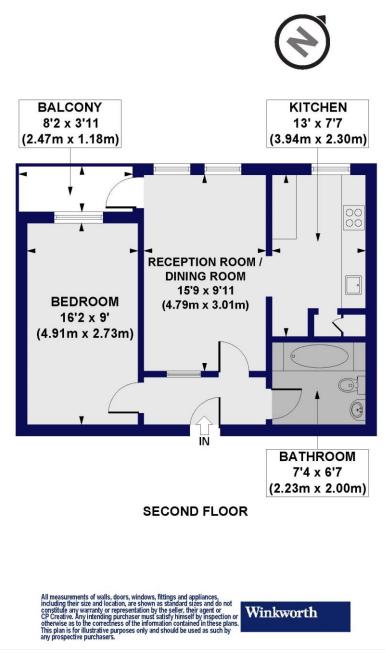

## Oatfield House, Perry Court, N15 Approx. Gross Internal Floor Area 510 sq. ft / 47.39 sq. m

This floorplan is for illustration purposes only and is not to scale. The position and size of doors, windows, appliances and other features are approximate.