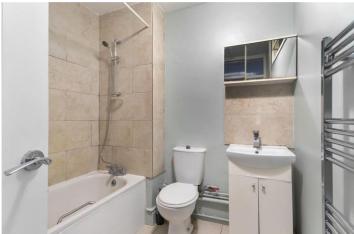

The living area is flooded with an abundance of natural light due to the windows in each room alongside a well-proportioned balcony. The outdoor space is versatile and lends perfectly to entertaining guests. Off of the living area is the refurbished kitchen fitted with both sleek and stylish storage cupboards and appliances. The generous double bedroom spans the width of the flat and offers plentiful space for storage. To the rear you will find a generous contemporary bathroom that completes the space.