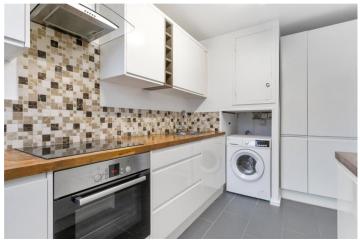

The living area is flooded with an abundance of natural light due to the windows in each room alongside a well-proportioned balcony. The outdoor space is versatile and lends perfectly to entertaining guests. Off of the living area is the refurbished kitchen fitted with both sleek and stylish storage cupboards and appliances. The generous double bedroom spans the width of the flat and offers plentiful space for storage. To the rear you will find a generous contemporary bathroom that completes the space.