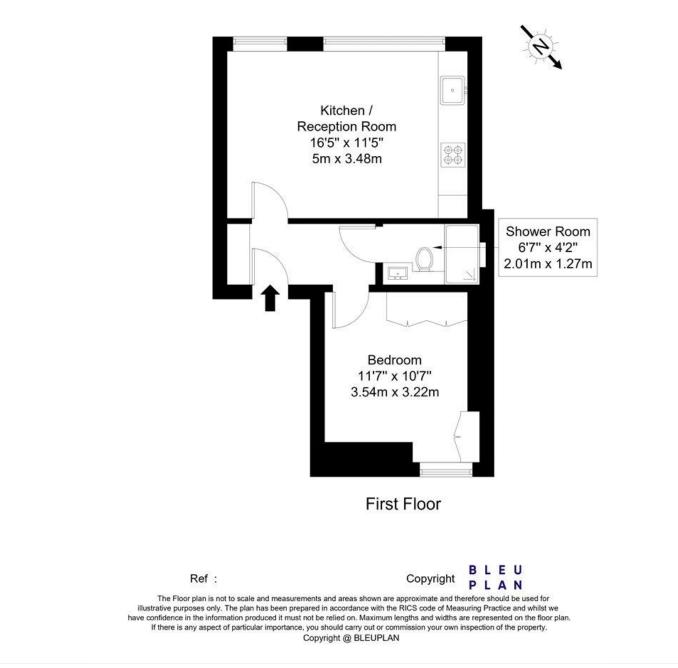

## Milton Avenue, N6 5QE

Approx Gross Internal Area = 36.5 sq m / 393 sq ft

This floorplan is for illustration purposes only and is not to scale. The position and size of doors, windows, appliances and other features are approximate.