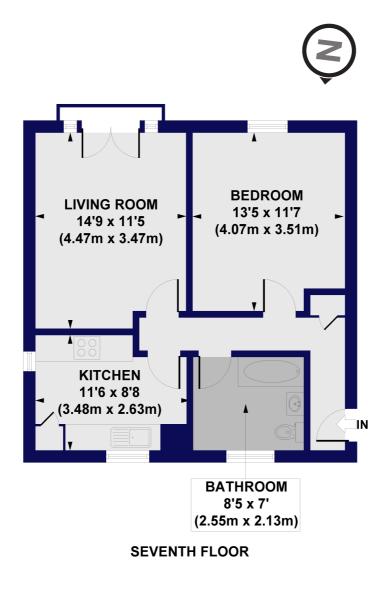

## Trelawney Estate, Paragon Road, E9 Approx. Gross Internal Floor Area 556 sq. ft / 51.69 sq. m

All measurements of walls, doors, windows, fittings and appliances, including their size and location, are shown as standard sizes and do not constitute any warranty or representation by the seller, their agent or CP Creative. Any intending purchaser must satisfy himself by inspection or otherwise as to the correctness of the information contained in these plans. This plan is for illustrative purposes only and should be used as such by any prospective purchasers.

Winkworth

This floorplan is for illustration purposes only and is not to scale. The position and size of doors, windows, appliances and other features are approximate.

Hackney | 020 8986 4216 | hackney@winkworth.co.uk