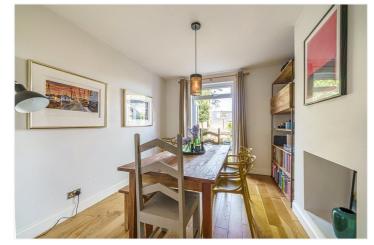

## **DESCRIPTION:**

A fantastic ground floor garden flat, situated in a prime location in SE22 and is offered to the market in great condition. The property comprises two double bedrooms, a large kitchen, complete with fully fitted appliances and ample work space. Reception is situated to rear and overlooks the private section of West facing garden. The property is situated in a prime location, close to a selection of local primary schools, parks and Lordship Lane. Lordship Lane offers a fantastic array of shops, bars and restaurants. Transport links can be found at either Forest Hill or Honor Oak for East London line services. East Dulwich station for direct links to London Bridge or Denmark Hill for the Overground.