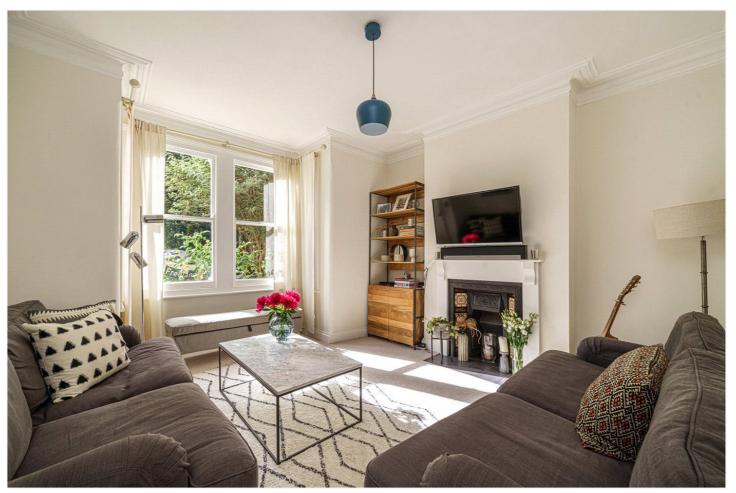

## **DESCRIPTION:**

A fantastic ground floor garden flat, situated in a prime location in SE22 and is offered to the market in great condition. The property comprises two double bedrooms, a large kitchen, complete with fully fitted appliances and ample work space. Reception is situated to rear and overlooks the private section of West facing garden. The property is situated in a prime location, close to a selection of local primary schools, parks and Lordship Lane. Lordship Lane offers a fantastic array of shops, bars and restaurants. Transport links can be found at either Forest Hill or Honor Oak for East London line services. East Dulwich station for direct links to London Bridge or Denmark Hill for the Overground.