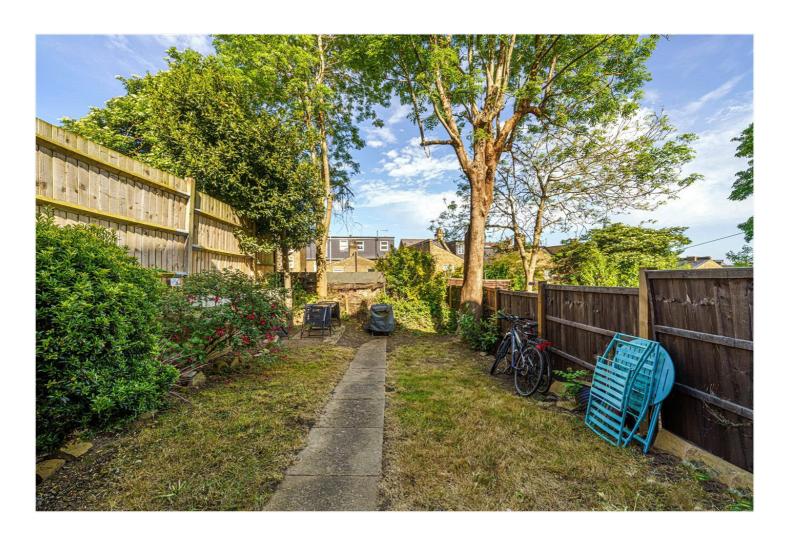

## **DESCRIPTION:**

A fantastic ground floor garden flat, situated in a prime location in SE22 and is offered to the market in great condition. The property comprises two double bedrooms, a large kitchen, complete with fully fitted appliances and ample work space. Reception is situated to rear and overlooks the private section of West facing garden. The property is situated in a prime location, close to a selection of local primary schools, parks and Lordship Lane. Lordship Lane offers a fantastic array of shops, bars and restaurants. Transport links can be found at either Forest Hill or Honor Oak for East London line services. East Dulwich station for direct links to London Bridge or Denmark Hill for the Overground.