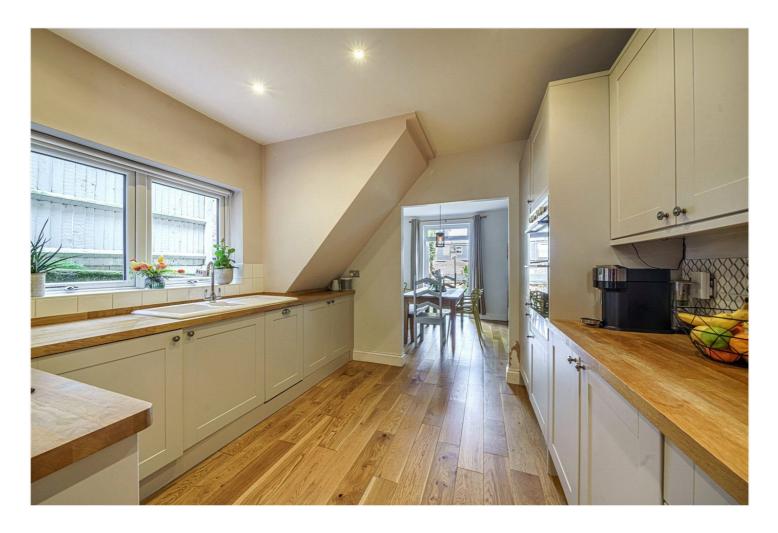

## **DESCRIPTION:**

A fantastic ground floor garden flat, situated in a prime location in SE22 and is offered to the market in great condition. The property comprises two double bedrooms, a large kitchen, complete with fully fitted appliances and ample work space. Reception is situated to rear and overlooks the private section of West facing garden. The property is situated in a prime location, close to a selection of local primary schools, parks and Lordship Lane. Lordship Lane offers a fantastic array of shops, bars and restaurants. Transport links can be found at either Forest Hill or Honor Oak for East London line services. East Dulwich station for direct links to London Bridge or Denmark Hill for the Overground.