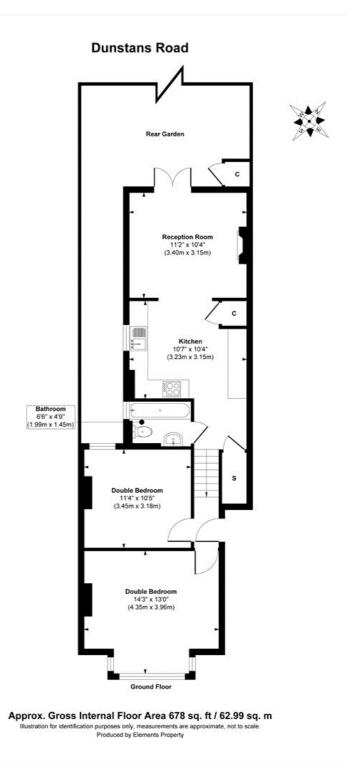

## **AT A GLANCE**

- Two Double Bedrooms
- Modern Kitchen With Fitted Appliances
- Modern Bathroom
- Ground Floor Flat
- Shared Garden Space
- School Catchment Area
- Prime Location

This floorplan is for illustration purposes only and is not to scale. The position and size of doors, windows, appliances and other features are approximate.