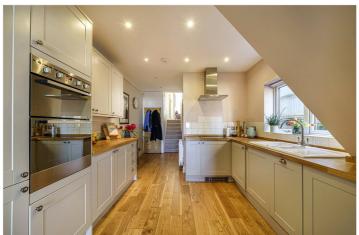

## **DESCRIPTION:**

A fantastic ground floor garden flat, situated in a prime location in SE22 and is offered to the market in great condition. The property comprises two double bedrooms, a large kitchen, complete with fully fitted appliances and ample work space. Reception is situated to rear and overlooks the private section of West facing garden. The property is situated in a prime location, close to a selection of local primary schools, parks and Lordship Lane. Lordship Lane offers a fantastic array of shops, bars and restaurants. Transport links can be found at either Forest Hill or Honor Oak for East London line services. East Dulwich station for direct links to London Bridge or Denmark Hill for the Overground.