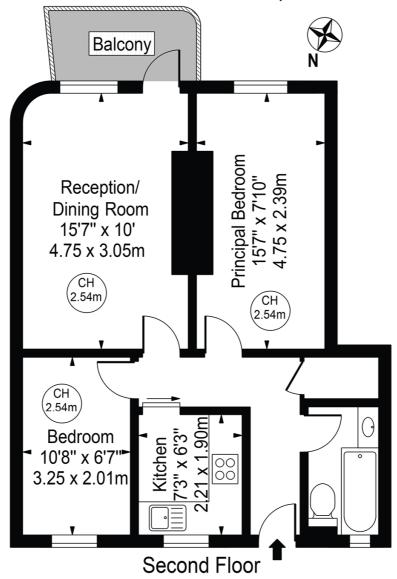

## Notting Wood House Approx. Gross Internal Area 527 Sq Ft - 48.96 Sq M

For Illustration Purposes Only - Not To Scale

This floor plan should be used as a general outline for guidance only and does not constitute in whole or in part an offer or contract.

Any intending purchaser or lessee should satisfy themselves by inspection, searches, enquiries and full survey as to the correctness of each statement.

Any areas, measurements or distances quoted are approximate and should not be used to value a property or be the basis of any sale or let.

Copyright Morriarti Photography & Design LTD

This floorplan is for illustration purposes only and is not to scale. The position and size of doors, windows, appliances and other features are approximate.