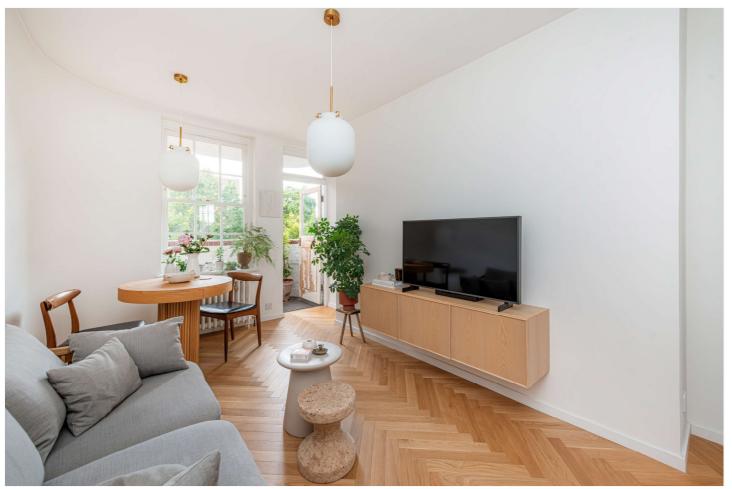

## **DESCRIPTION:**

This wonderful property comes to the market having been refurbished and interior designed throughout to the highest of possible standards. The vendors have spared no expense in the renovation of the flat, incorporating modern design whilst simultaneously restoring and enhancing its original features. The property benefits from high ceilings, sash windows, which have been married with herringbone parquet floor. The joinery throughout is outstanding and has to be seen to be fully appreciated.

Positioned on the second floor, the accommodation is sure to impress. The property includes a spacious living room, separate fully fitted kitchen, two bedrooms and a stunning modern bathroom . The property also benefits from private communal gardens.

## **AT A GLANCE**

- Two Bedroom Flat
- Stunningly Renovated
- High Ceilings
- Fantastic Private Balcony
- Neutrally Decorated
- Parquet Floors Thoughout
- Fully Fitted Kitchen
- Lease being extended to 125 years
- Beautiful Communal Gardens