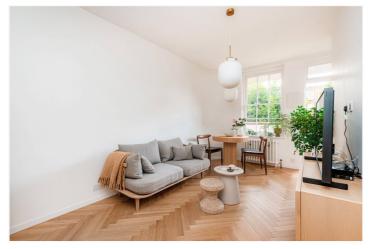

## **DESCRIPTION:**

This wonderful property comes to the market having been refurbished and interior designed throughout to the highest of possible standards. The vendors have spared no expense in the renovation of the flat, incorporating modern design whilst simultaneously restoring and enhancing its original features. The property benefits from high ceilings, sash windows, which have been married with herringbone parquet floor. The joinery throughout is outstanding and has to be seen to be fully appreciated.

Positioned on the second floor, the accommodation is sure to impress. The property includes a spacious living room, separate fully fitted kitchen, two bedrooms and a stunning modern bathroom . The property also benefits from private communal gardens.

## **AT A GLANCE**

- Two Bedroom Flat
- Stunningly Renovated
- High Ceilings
- Fantastic Private Balcony
- Neutrally Decorated
- Parquet Floors Thoughout
- Fully Fitted Kitchen
- Lease being extended to 125 years
- Beautiful Communal Gardens