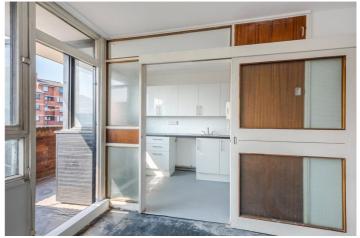

## VAUXHALL BRIDGE ROAD, UK, SW1V

£400,000 LEASEHOLD

A fantastically located, one bedroom flat in a secure block, with a good hearted neighbour living next door. As you enter through your own door and down a short number of steps, you have the bright and spacious bedroom with inbuilt storage on the first floor - the light floods through from the large windows, both to the front and back of the property. The lower ground floor, comprises of a spacious bathroom with shower over bath, good sized storage cupboard under the stairs, a high spec integrated kitchen and a light and bright living room with access out to the private balcony, which over looks Lillington communal grounds. The property further benefits from double glazing, lift access, a large, storage unit to the front of the flat and communal heating and hot water - included in the service charge.