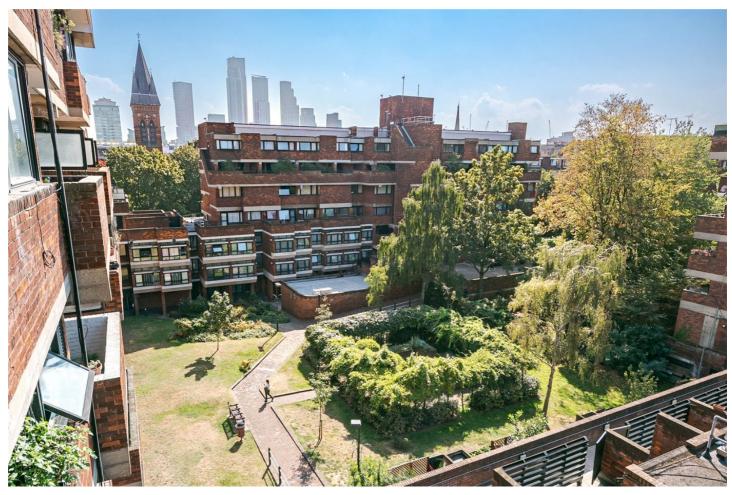

## VAUXHALL BRIDGE ROAD, UK, SW1V

£400,000 LEASEHOLD

A fantastically located, one bedroom flat in a secure block, with a good hearted neighbour living next door. As you enter through your own door and down a short number of steps, you have the bright and spacious bedroom with inbuilt storage on the first floor - the light floods through from the large windows, both to the front and back of the property. The lower ground floor, comprises of a spacious bathroom with shower over bath, good sized storage cupboard under the stairs, a high spec integrated kitchen and a light and bright living room with access out to the private balcony, which over looks Lillington communal grounds. The property further benefits from double glazing, lift access, a large, storage unit to the front of the flat and communal heating and hot water - included in the service charge.