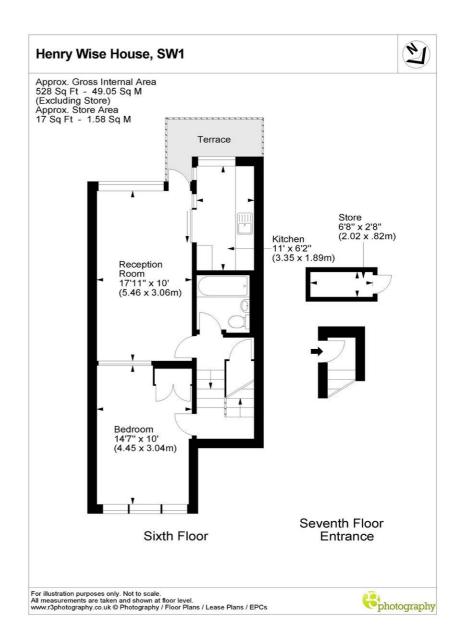

## VAUXHALL BRIDGE ROAD, UK, SW1V

£400,000 LEASEHOLD

A fantastically located, one bedroom flat in a secure block, with a good hearted neighbour living next door. As you enter through your own door and down a short number of steps, you have the bright and spacious bedroom with inbuilt storage on the first floor - the light floods through from the large windows, both to the front and back of the property. The lower ground floor, comprises of a spacious bathroom with shower over bath, good sized storage cupboard under the stairs, a high spec integrated kitchen and a light and bright living room with access out to the private balcony, which over looks Lillington communal grounds. The property further benefits from double glazing, lift access, a large, storage unit to the front of the flat and communal heating and hot water - included in the service charge.