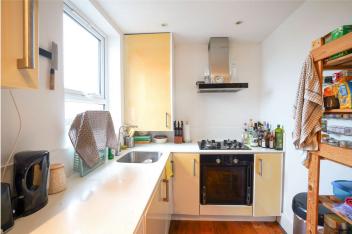

The accommodation comprises a bright and airy reception diner with wood flooring, a separate modern fitted kitchen, three generous double bedrooms, and two stylish bathrooms. The first bathroom features a shower over the bath and a WC, while the second is a contemporary shower room, also with a WC. Additional storage space is conveniently located on the landing.

## **AT A GLANCE**

- Spacious top-floor, split-level Victorian conversion.
- Three generous double bedrooms.
- Bright reception diner with wood flooring.
- Modern fitted kitchen.
- Two contemporary bathrooms with WCs.
- Storage space on the landing.
- Prime location close to Brixton and Streatham Hill.