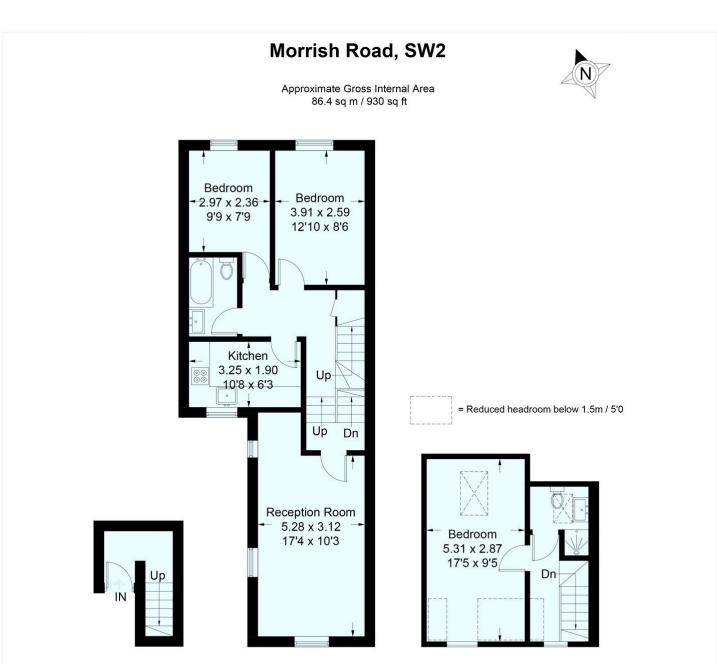

First Floor Second Floor Third Floor
4.4 sq m / 47 sq ft 58.6 sq m / 631 sq ft 23.4 sq m / 252 sq ft

This plan is for layout guidance only. Not drawn to scale unless stated. Windows and door openings are approximate. Whilst every care is taken in the preparation of this plan, please check all dimensions, shapes and compass bearings before making any decisions reliant upon them. (ID484960)

This floorplan is for illustration purposes only and is not to scale. The position and size of doors, windows, appliances and other features are approximate.

Herne Hill | 0207 501 8950 | hernehill@winkworth.co.uk