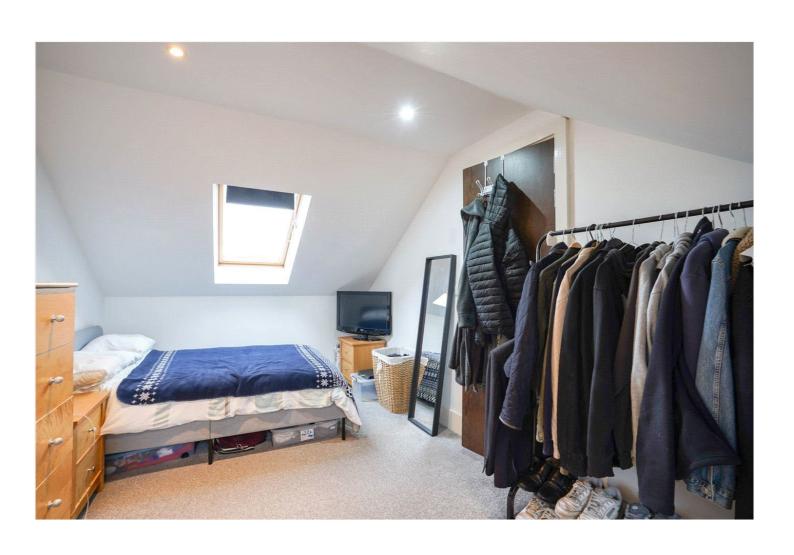

The accommodation comprises a bright and airy reception diner with wood flooring, a separate modern fitted kitchen, three generous double bedrooms, and two stylish bathrooms. The first bathroom features a shower over the bath and a WC, while the second is a contemporary shower room, also with a WC. Additional storage space is conveniently located on the landing.