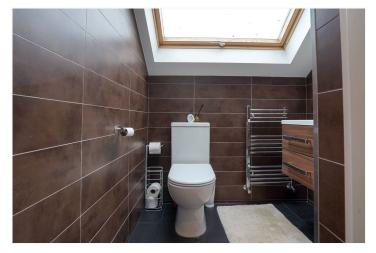

The accommodation comprises a bright and airy reception diner with wood flooring, a separate modern fitted kitchen, three generous double bedrooms, and two stylish bathrooms. The first bathroom features a shower over the bath and a WC, while the second is a contemporary shower room, also with a WC. Additional storage space is conveniently located on the landing.