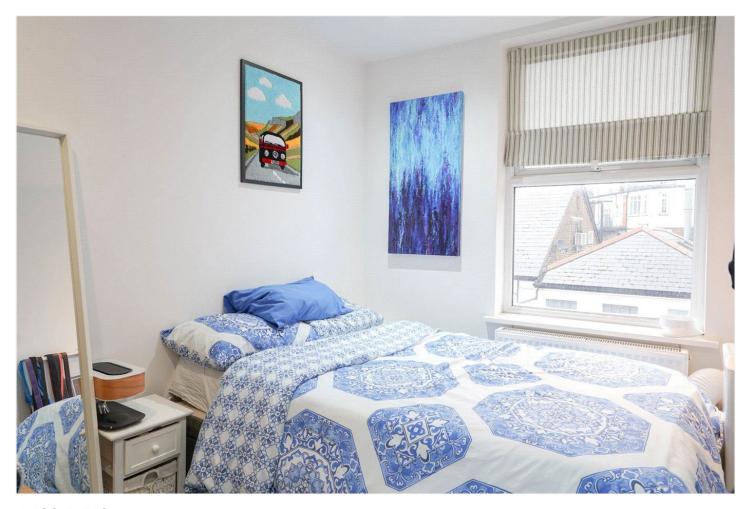

The accommodation comprises a bright and airy reception diner with wood flooring, a separate modern fitted kitchen, three generous double bedrooms, and two stylish bathrooms. The first bathroom features a shower over the bath and a WC, while the second is a contemporary shower room, also with a WC. Additional storage space is conveniently located on the landing.

## **AT A GLANCE**

- Spacious top-floor, split-level Victorian conversion.
- Three generous double bedrooms.
- Bright reception diner with wood flooring.
- Modern fitted kitchen.
- Two contemporary bathrooms with WCs.
- Storage space on the landing.
- Prime location close to Brixton and Streatham Hill.