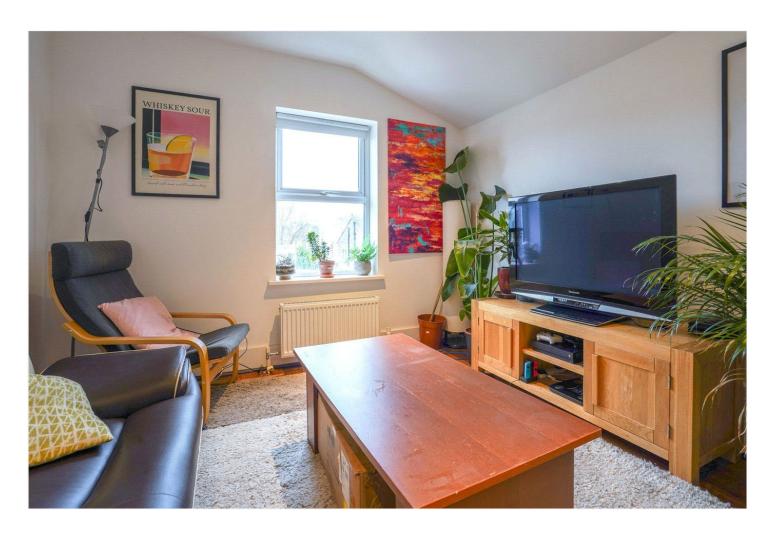

The accommodation comprises a bright and airy reception diner with wood flooring, a separate modern fitted kitchen, three generous double bedrooms, and two stylish bathrooms. The first bathroom features a shower over the bath and a WC, while the second is a contemporary shower room, also with a WC. Additional storage space is conveniently located on the landing.