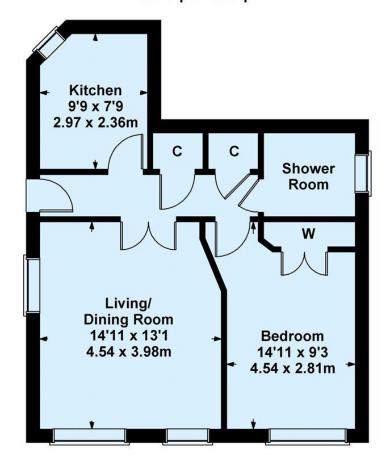

With its own private entrance, the front door leads into an entrance hall, with doors off to all rooms and two storage cupboards.

The living room is a good size with a double aspect.

The kitchen is fitted with modern units, with a range of integrated appliances.

The bedroom is a comfortable double with a fitted double wardrobe.

The shower room is fully tiled with a modern suite, with a large shower cubicle.

Outside there is an allocated parking to the front of the development, plus communal bin storage.

# Approximate Gross Internal Area 539 sq ft - 50 sq m

# SKETCH PLAN FOR ILLUSTRATIVE PURPOSES ONLY

All measurements walls, doors, windows, fittings and appliances, their sizes and locations, are approximate only. They cannot be regarded as being a representation by the seller, nor their agent.