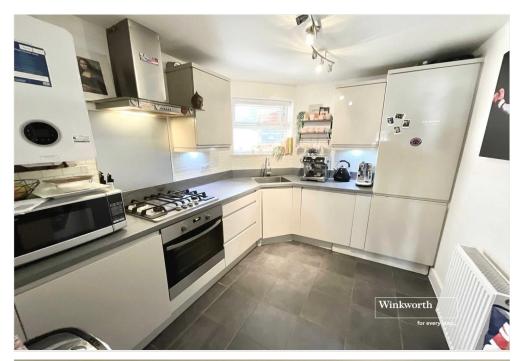

With its own private entrance, the front door leads into an entrance hall, with doors off to all rooms and two storage cupboards.

The living room is a good size with a double aspect.

The kitchen is fitted with modern units, with a range of integrated appliances.