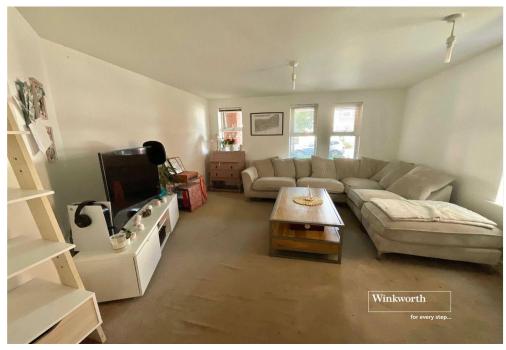

With its own private entrance, the front door leads into an entrance hall, with doors off to all rooms and two storage cupboards.

The living room is a good size with a double aspect.

The kitchen is fitted with modern units, with a range of integrated appliances.