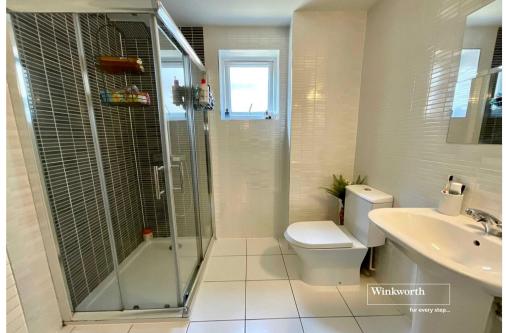

The bedroom is a comfortable double with a fitted double wardrobe.

The shower room is fully tiled with a modern suite, with a large shower cubicle.

Outside there is an allocated parking to the front of the development, plus communal bin storage.