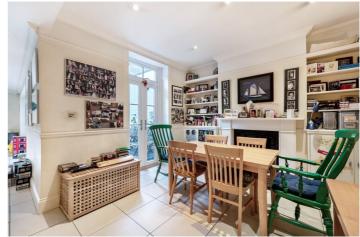

Accommodation on the ground floor comprises a magnificent double reception and on the lower ground a stylish Smallbone kitchen, family dining room and additional reception / media room. The stunning master suite occupies the entire first floor and comes with a dressing area and designer en-suite bathroom. The upper floors consist of three further double bedrooms and spacious family bathroom.