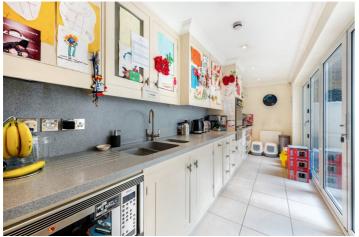

Accommodation on the ground floor comprises a magnificent double reception and on the lower ground a stylish Smallbone kitchen, family dining room and additional reception / media room. The stunning master suite occupies the entire first floor and comes with a dressing area and designer en-suite bathroom. The upper floors consist of three further double bedrooms and spacious family bathroom.