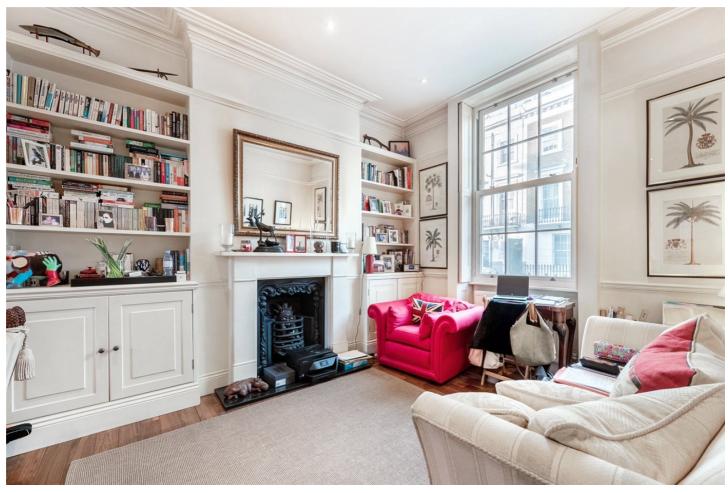

## WARWICK WAY, UK, SW1V

£2,495,000 FREEHOLD

Superbly arranged over five floors, there is a wonderful balance of living and entertaining space and generous proportions in all of the principle rooms. The house was essentially completely rebuilt in 2008 where only the outer walls remained and it has been rewired, replumbed and has new ceilings and floors throughout. Other notable additions are the noise reducing double glazing, Banham centralised alarm, fully integrated fire alarm system and new central heating in 2019.

Accommodation on the ground floor comprises a magnificent double reception and on the lower ground a stylish Smallbone kitchen, family dining room and additional reception / media room. The stunning master suite occupies the entire first floor and comes with a dressing area and designer en-suite bathroom. The upper floors consist of three further double bedrooms and spacious family bathroom.