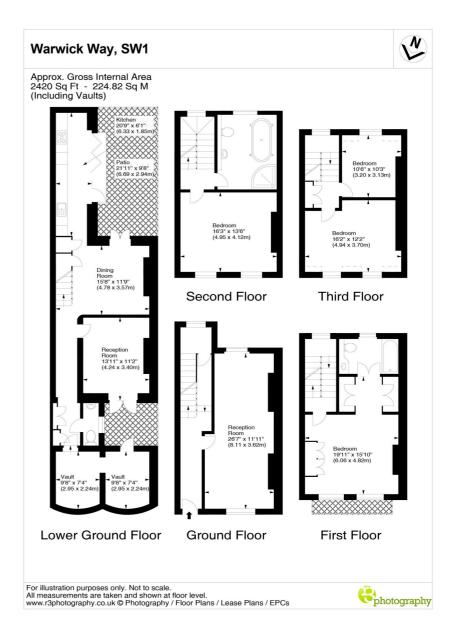

## WARWICK WAY, UK, SW1V

£2,495,000 FREEHOLD

Superbly arranged over five floors, there is a wonderful balance of living and entertaining space and generous proportions in all of the principle rooms. The house was essentially completely rebuilt in 2008 where only the outer walls remained and it has been rewired, replumbed and has new ceilings and floors throughout. Other notable additions are the noise reducing double glazing, Banham centralised alarm, fully integrated fire alarm system and new central heating in 2019.

Accommodation on the ground floor comprises a magnificent double reception and on the lower ground a stylish Smallbone kitchen, family dining room and additional reception / media room. The stunning master suite occupies the entire first floor and comes with a dressing area and designer en-suite bathroom. The upper floors consist of three further double bedrooms and spacious family bathroom.