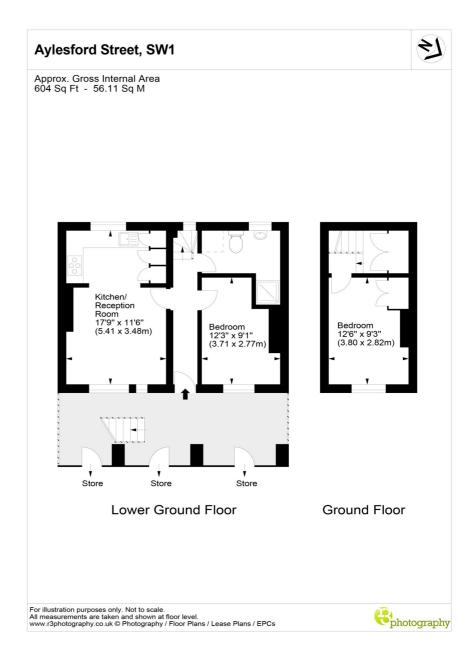

## AYLESFORD STREET, UK, SW1V

£700,000 SHARE OF FREEHOLD

Accessed via its own front door this incredible split-level would make an ideal London home or pied a terre.

Incredibly bright throughout the accommodation comprises a spacious reception room with smart open-plan kitchen, two double bedrooms (one on either floor), a newly refurbished bathroom and good storage. In addition the flat has been professionally tanked and all the sash windows have been refurbished.