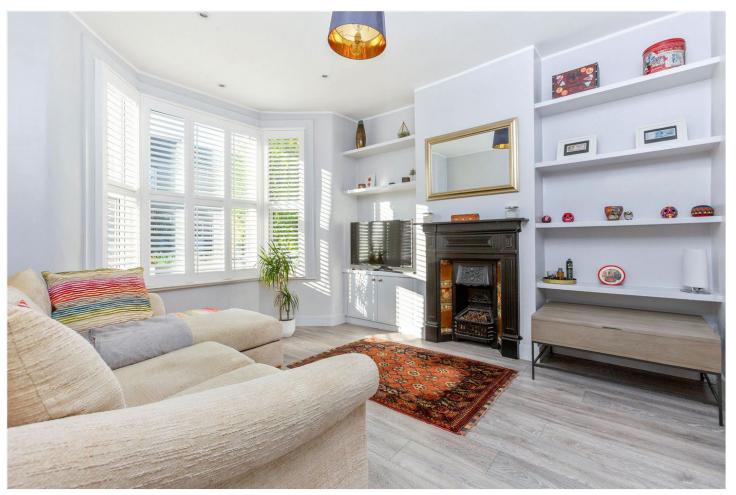

The flat boasts a spacious reception room with bay-fronted windows, allowing for ample natural light, and a modern kitchen with plenty of storage and workspace. The bedroom is generously sized, offering a comfortable and relaxing retreat, while the bathroom is modern and well-appointed. The property also features a rear garden, perfect for outdoor dining or relaxation, making it an ideal space for entertaining

## **AT A GLANCE**

- Spacious reception room with bay-fronted windows
- Modern kitchen with ample storage
- Generous bedroom
- Well-appointed bathroom
- Rear garden
- Close to Streatham High Road amenities and transport links
- Walking distance to both Norbury and Streatham Common stations