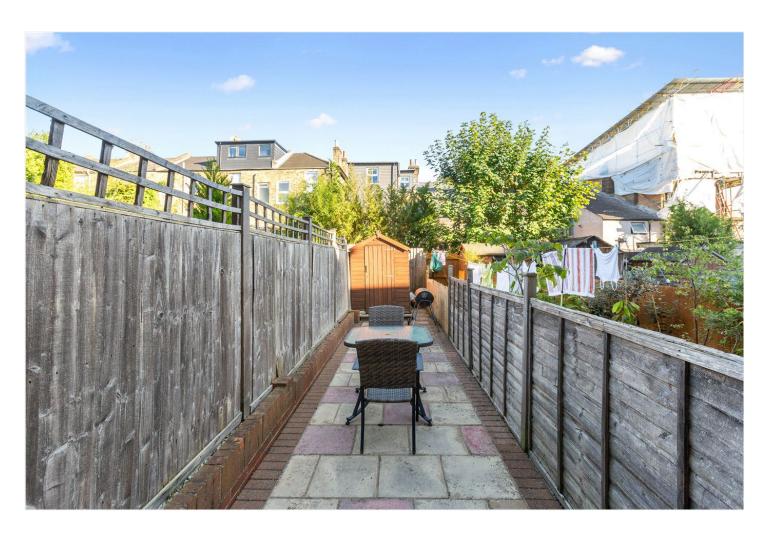

The flat boasts a spacious reception room with bay-fronted windows, allowing for ample natural light, and a modern kitchen with plenty of storage and workspace. The bedroom is generously sized, offering a comfortable and relaxing retreat, while the bathroom is modern and well-appointed. The property also features a rear garden, perfect for outdoor dining or relaxation, making it an ideal space for entertaining

## **AT A GLANCE**

- Spacious reception room with bay-fronted windows
- Modern kitchen with ample storage
- Generous bedroom
- Well-appointed bathroom
- Rear garden
- Close to Streatham High Road amenities and transport links
- Walking distance to both Norbury and Streatham Common stations