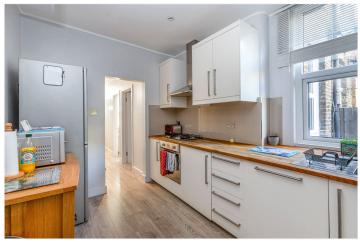

The flat boasts a spacious reception room with bay-fronted windows, allowing for ample natural light, and a modern kitchen with plenty of storage and workspace. The bedroom is generously sized, offering a comfortable and relaxing retreat, while the bathroom is modern and well-appointed. The property also features a rear garden, perfect for outdoor dining or relaxation, making it an ideal space for entertaining

## **AT A GLANCE**

- Spacious reception room with bay-fronted windows
- Modern kitchen with ample storage
- Generous bedroom
- Well-appointed bathroom
- Rear garden
- Close to Streatham High Road amenities and transport links
- Walking distance to both Norbury and Streatham Common stations