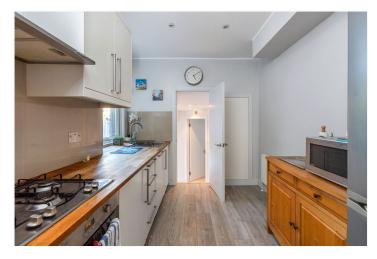

The flat boasts a spacious reception room with bay-fronted windows, allowing for ample natural light, and a modern kitchen with plenty of storage and workspace. The bedroom is generously sized, offering a comfortable and relaxing retreat, while the bathroom is modern and well-appointed. The property also features a rear garden, perfect for outdoor dining or relaxation, making it an ideal space for entertaining

## **AT A GLANCE**

- Spacious reception room with bay-fronted windows
- Modern kitchen with ample storage
- Generous bedroom
- Well-appointed bathroom
- Rear garden
- Close to Streatham High Road amenities and transport links
- Walking distance to both Norbury and Streatham Common stations