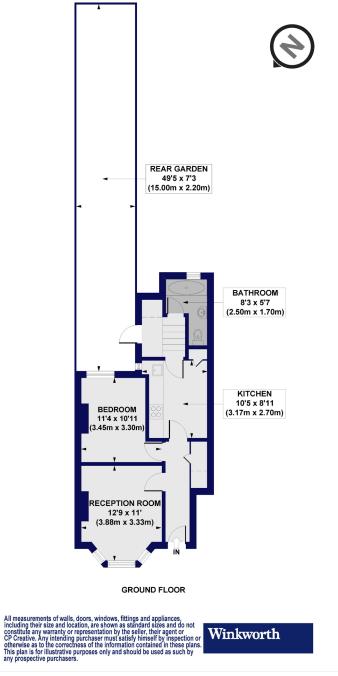

## Danbrook Road, SW16 Approx. Gross Internal Floor Area 478 sq. ft / 44.41 sq. m

This floorplan is for illustration purposes only and is not to scale. The position and size of doors, windows, appliances and other features are approximate.