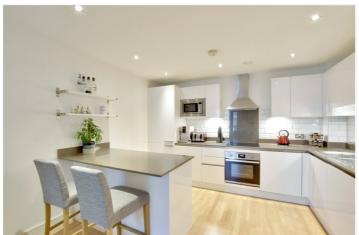

## **DESCRIPTION:**

A stunning and spacious one bedroom apartment that measures an impressive 627 square foot, and located within this outstanding riverside development. EWS1 COMPLIANT!

Found on the 3rdfloor (with lift) the property is in fantastic decorative order. Comprising a 22ft open plan kitchen living room, which leads on to a small private balcony, with partial creek and courtyard views. The kitchen comes equipped with all the usual white goods one might expect plus has a breakfast bar. There is a super 19ft double bedroom, which also leads on to the same balcony. The current owner have installed two high spec bespoke wardrobes to this room. There is a well presented family bathroom, plus another large storage area just off the hallway. Added benefits include video entry, 24 hour concierge service and communal grounds.