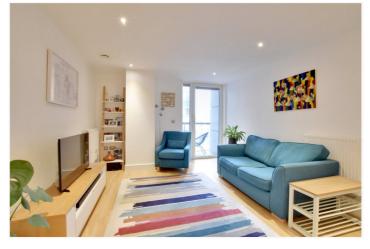

## **DESCRIPTION:**

A stunning and spacious one bedroom apartment that measures an impressive 627 square foot, and located within this outstanding riverside development. EWS1 COMPLIANT!

Found on the 3rdfloor (with lift) the property is in fantastic decorative order. Comprising a 22ft open plan kitchen living room, which leads on to a small private balcony, with partial creek and courtyard views. The kitchen comes equipped with all the usual white goods one might expect plus has a breakfast bar. There is a super 19ft double bedroom, which also leads on to the same balcony. The current owner have installed two high spec bespoke wardrobes to this room. There is a well presented family bathroom, plus another large storage area just off the hallway. Added benefits include video entry, 24 hour concierge service and communal grounds.