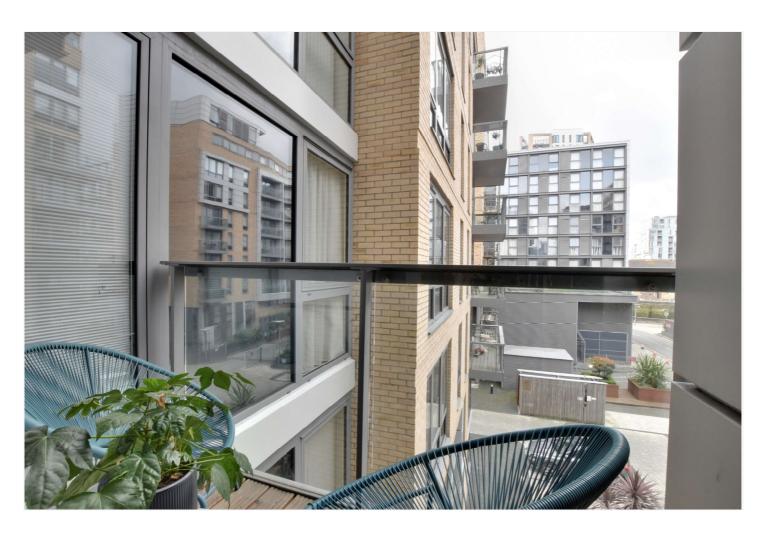

## **DESCRIPTION:**

A stunning and spacious one bedroom apartment that measures an impressive 627 square foot, and located within this outstanding riverside development. EWS1 COMPLIANT!

Found on the 3rdfloor (with lift) the property is in fantastic decorative order. Comprising a 22ft open plan kitchen living room, which leads on to a small private balcony, with partial creek and courtyard views. The kitchen comes equipped with all the usual white goods one might expect plus has a breakfast bar. There is a super 19ft double bedroom, which also leads on to the same balcony. The current owner have installed two high spec bespoke wardrobes to this room. There is a well presented family bathroom, plus another large storage area just off the hallway. Added benefits include video entry, 24 hour concierge service and communal grounds.