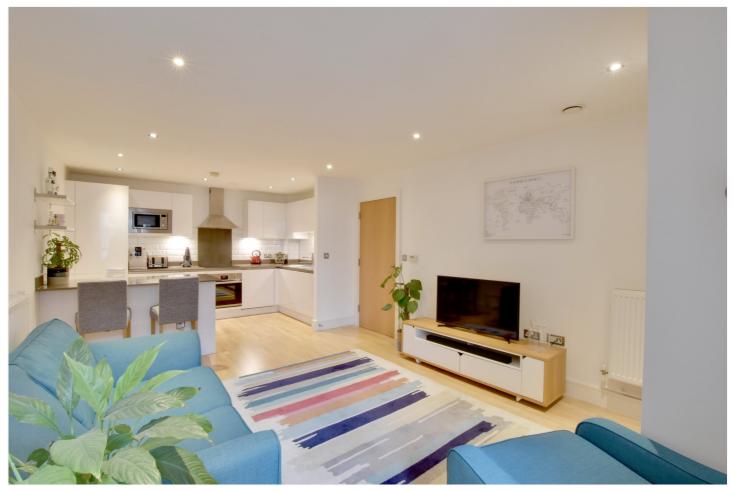

## **DESCRIPTION:**

A stunning and spacious one bedroom apartment that measures an impressive 627 square foot, and located within this outstanding riverside development. EWS1 COMPLIANT!

Found on the 3rdfloor (with lift) the property is in fantastic decorative order. Comprising a 22ft open plan kitchen living room, which leads on to a small private balcony, with partial creek and courtyard views. The kitchen comes equipped with all the usual white goods one might expect plus has a breakfast bar. There is a super 19ft double bedroom, which also leads on to the same balcony. The current owner have installed two high spec bespoke wardrobes to this room. There is a well presented family bathroom, plus another large storage area just off the hallway. Added benefits include video entry, 24 hour concierge service and communal grounds.