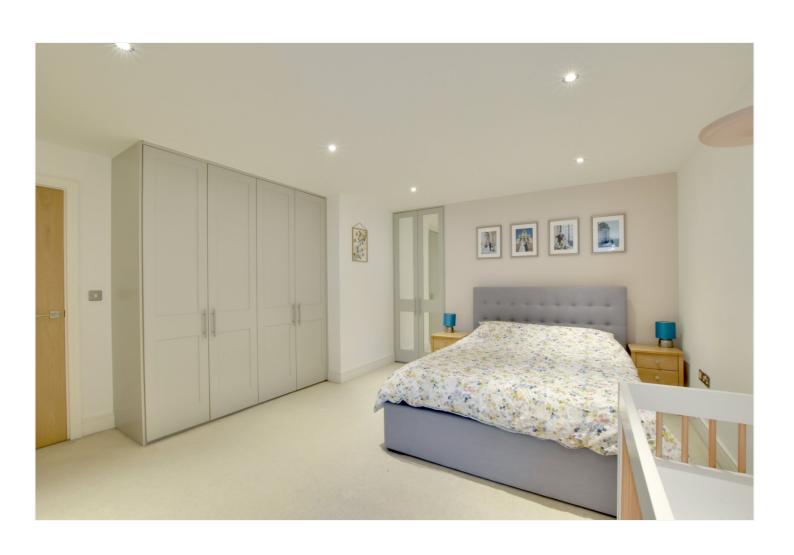

## **DESCRIPTION:**

A stunning and spacious one bedroom apartment that measures an impressive 627 square foot, and located within this outstanding riverside development. EWS1 COMPLIANT!

Found on the 3rdfloor (with lift) the property is in fantastic decorative order. Comprising a 22ft open plan kitchen living room, which leads on to a small private balcony, with partial creek and courtyard views. The kitchen comes equipped with all the usual white goods one might expect plus has a breakfast bar. There is a super 19ft double bedroom, which also leads on to the same balcony. The current owner have installed two high spec bespoke wardrobes to this room. There is a well presented family bathroom, plus another large storage area just off the hallway. Added benefits include video entry, 24 hour concierge service and communal grounds.