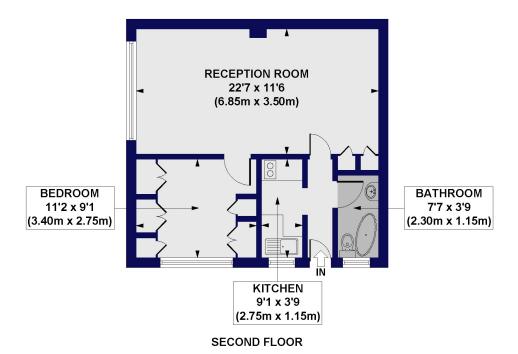

The apartment boasts a spacious reception room with plenty of natural light, ideal for both relaxation and entertaining. The bedroom offers ample space and versatility, while the compact kitchen and bathroom offer the essentials for comfortable living. The communal gardens are beautifully maintained and expansive, perfect for outdoor relaxation. There is bike storage available and limited shared parking spaces can be arranged through the management company. The block has an active residents' association and a building manager, ensuring that all communal areas are well looked after. Located close to Streatham Hill station (with direct services to Victoria in 17 minutes), this flat is ideally positioned for easy access to Brixton, Balham, Clapham, and Tulse Hill. Local amenities include shops, restaurants, and cafés, providing all the convenience of urban living.

## Pullman Court, Streatham Hill, SW2 Approx. Gross Internal Floor Area 472 sq. ft / 43.84 sq. m

All measurements of walls, doors, windows, fittings and appliances, including their size and location, are shown as standard sizes and do not constitute any warranty or representation by the seller, their agent or CP Creative. Any intending purchaser must satisfy himself by inspection or otherwise as to the correctness of the information contained in these plans. This plan is for illustrative purposes only and should be used as such by any prospective purchasers.

Winkworth

This floorplan is for illustration purposes only and is not to scale. The position and size of doors, windows, appliances and other features are approximate.

Tenure: Leasehold

Term: 167 year and 2 months